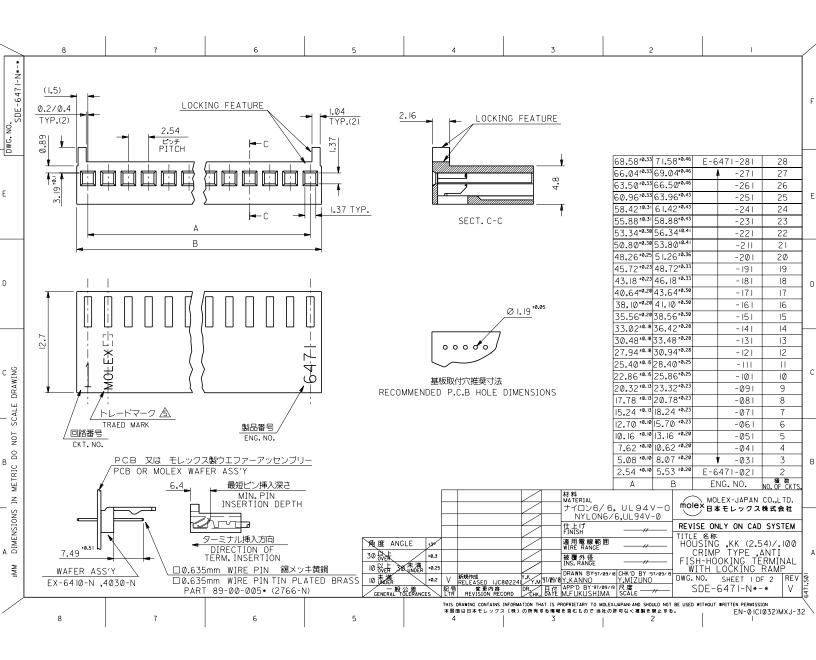

## This document was generated on 05/18/2010 PLEASE CHECK WWW.MOLEX.COM FOR LATEST PART INFORMATION

| $\backslash$ | 10                     |                        | 9                     | 8  |                          | 7      |            | 6 | 5            |                                                                                                                                |                                         | 4                                                                                                                                                                                                        | 3                          |                                     | 2                    |              | 1                                                         |   |
|--------------|------------------------|------------------------|-----------------------|----|--------------------------|--------|------------|---|--------------|--------------------------------------------------------------------------------------------------------------------------------|-----------------------------------------|----------------------------------------------------------------------------------------------------------------------------------------------------------------------------------------------------------|----------------------------|-------------------------------------|----------------------|--------------|-----------------------------------------------------------|---|
| F            | nt no.<br>             | PART No.<br>22-01-2025 | ENG No.<br>E-6471-021 |    | RAMP &<br>OL.RIBS<br>YES | DIM. A | DIM. B     |   |              | PART<br>22-01-                                                                                                                 |                                         | ENG No.<br>E-6471-2                                                                                                                                                                                      | No. OF<br>CIRCUITS<br>2    | LOCKIN<br>FEATUR<br>NO              |                      | DIM. B       |                                                           | F |
|              |                        | -2035                  | -031                  | 3  | 4                        |        |            |   |              | 4 -                                                                                                                            | 2036                                    | -3                                                                                                                                                                                                       | 3                          | 4                                   |                      |              |                                                           |   |
|              | DMO                    | -2045                  | -041                  | 4  |                          |        |            |   |              | -                                                                                                                              | 2046                                    | -4                                                                                                                                                                                                       | 4                          |                                     |                      |              |                                                           |   |
|              |                        | -2055                  | -051                  | 5  |                          |        |            |   |              | -                                                                                                                              | 2056                                    | -5                                                                                                                                                                                                       | 5                          |                                     |                      |              |                                                           |   |
|              | İ                      | -2065                  | -061                  | 6  |                          |        |            |   |              | -                                                                                                                              | 2066                                    | -6                                                                                                                                                                                                       | 6                          |                                     |                      |              |                                                           |   |
|              |                        | -2075                  | -071                  | 7  |                          |        |            |   |              | -                                                                                                                              | 2076                                    | -7                                                                                                                                                                                                       | 7                          |                                     |                      |              |                                                           |   |
| Е            |                        | -2085                  | -081                  | 8  |                          |        |            |   |              | -                                                                                                                              | 2086                                    | -8                                                                                                                                                                                                       | 8                          |                                     |                      |              |                                                           | E |
|              |                        | -2095                  | -091                  | 9  |                          |        |            |   |              |                                                                                                                                | 2096                                    | -9                                                                                                                                                                                                       | 9                          |                                     |                      |              |                                                           |   |
|              |                        | -2105                  | - 10 1                | 10 |                          | N      | -NOI       |   |              | -                                                                                                                              | 2106                                    | - 10                                                                                                                                                                                                     | 10                         |                                     | N-                   |              |                                                           |   |
|              |                        | -2115                  | -                     | 11 |                          | - INSI | IMENSI     |   |              | -                                                                                                                              | ·2116                                   | -                                                                                                                                                                                                        |                            |                                     | N                    | IMENSI       |                                                           |   |
|              |                        | -2125                  | - 12 1                | 12 |                          |        | IM         |   |              | -                                                                                                                              | 2126                                    | - 12                                                                                                                                                                                                     | 12                         |                                     |                      | - M          |                                                           |   |
|              |                        | -2135                  | - 13 1                | 13 |                          |        | - <u>-</u> |   |              | -                                                                                                                              | 2136                                    | - 13                                                                                                                                                                                                     | 13                         |                                     |                      | - 0<br>      |                                                           |   |
|              |                        | -2145                  | -  4                  | 4  |                          |        | FOR        |   |              | -                                                                                                                              | 2146                                    | -  4                                                                                                                                                                                                     | 4                          |                                     |                      | FOI          |                                                           |   |
| D            |                        | -2155                  | - 15 I                | 15 |                          |        | <u> </u>   |   |              | -                                                                                                                              | 2156                                    | - 15                                                                                                                                                                                                     | 15                         |                                     |                      | <u> </u>     |                                                           | D |
|              |                        | -2165                  | - 16 1                | 16 |                          | SHEET  |            |   |              | -                                                                                                                              | 2166                                    | - 16                                                                                                                                                                                                     | 16                         |                                     |                      | <u> </u>     |                                                           |   |
|              |                        | -2175                  | - 17 1                | 17 |                          | - R    | L R        |   |              | -                                                                                                                              | 2176                                    | - 17                                                                                                                                                                                                     | 17                         |                                     |                      | L S          |                                                           |   |
|              |                        | -2 185                 | - 18 1                | 18 |                          | S      | S          |   |              | -                                                                                                                              | 2186                                    | - 18                                                                                                                                                                                                     | 18                         |                                     | <br>                 | S            |                                                           |   |
|              |                        | -2195                  | - 191                 | 19 |                          |        |            |   |              | -                                                                                                                              | 2196                                    | - 19                                                                                                                                                                                                     | 19                         |                                     | v                    |              |                                                           |   |
|              |                        | -2205                  | -201                  | 20 |                          |        |            |   |              | -                                                                                                                              | 2206                                    | -20                                                                                                                                                                                                      | 20                         |                                     |                      |              |                                                           |   |
|              |                        | -22 15                 | -211                  | 21 |                          |        |            |   |              |                                                                                                                                | 2216                                    | -21                                                                                                                                                                                                      | 21                         |                                     |                      |              |                                                           |   |
| С            |                        | -2225                  | -221                  | 22 |                          |        |            |   |              | 22-01-                                                                                                                         | 2226                                    | -22                                                                                                                                                                                                      | 22                         |                                     |                      |              |                                                           | С |
|              |                        | -2235                  | -231                  | 23 |                          |        |            |   | N            | ΙΟΤ ΤΟ                                                                                                                         | DOLED                                   | -23                                                                                                                                                                                                      | 23                         |                                     |                      |              |                                                           |   |
|              |                        | 22-01-2245             | -241                  | 24 |                          |        |            |   |              | 22-01-                                                                                                                         | 2246                                    | -24                                                                                                                                                                                                      | 24                         |                                     |                      |              |                                                           |   |
|              |                        | NOT TOOLED             | -251                  | 25 |                          |        |            |   | Ν            | ΙΟΤ ΤΟ                                                                                                                         | DOLED                                   | -25                                                                                                                                                                                                      | 25                         |                                     |                      |              |                                                           |   |
|              |                        | 22-01-2265             | -261                  | 26 |                          |        |            |   |              | 22-01-                                                                                                                         | 2266                                    | -26                                                                                                                                                                                                      | 26                         |                                     |                      |              |                                                           |   |
|              |                        | NOT TOOLED             | -271                  | 27 |                          |        |            |   |              | 22-01-                                                                                                                         | 2276                                    | -27                                                                                                                                                                                                      | 27                         |                                     |                      |              |                                                           |   |
| в            |                        | 22-01-2285             | E-6471-281            | 28 | YES                      | +      | †          |   |              | 22-01-                                                                                                                         | 2286                                    | E-647 I-28                                                                                                                                                                                               | 28                         | NO                                  | *                    | *            |                                                           | в |
|              |                        |                        |                       |    |                          |        |            |   | - <b>-</b> 0 | ENSIONS SE                                                                                                                     | HOWN ( METRI                            | IC ) INCH DRWG                                                                                                                                                                                           | REV<br>CADCAM<br>SD-6471-N | ETLENOME                            | Y ON CAD             |              |                                                           |   |
| A            |                        |                        |                       |    |                          |        |            |   | SEE SHEET    | UNLESS 0<br>TOLERANC<br>3 PLACE ±<br>2 PLACE ±<br>1 PLACE ±<br>1 PLACE<br>DRAFT WHE<br>REMAIN WI<br>DESIGN<br>(PR<br>EQUIVALEN | DTHERWISE SP<br>CESt ANGULAR<br>INCH (1 | BY         BY           wETRIC)         BY           BY         SI           BY         BY           BY         BY           ILE MUST         BY           ILM MY         BY           IMM         SCALE | 50<br>TITLE<br>            | ₂ <sup>⋈₀∟</sup><br>2 <b>.</b> 54 m | IM KK Crp<br>X EUROP | Trim Hs<br>E | written permission<br>g il<br>0. Date<br>15/07/00<br>size | A |
|              | 7132-1283<br><b>10</b> |                        | 9                     | 8  |                          | 7      |            | 6 | 5            | (3200                                                                                                                          |                                         | 4                                                                                                                                                                                                        | 3                          |                                     | 2                    |              | 1                                                         |   |