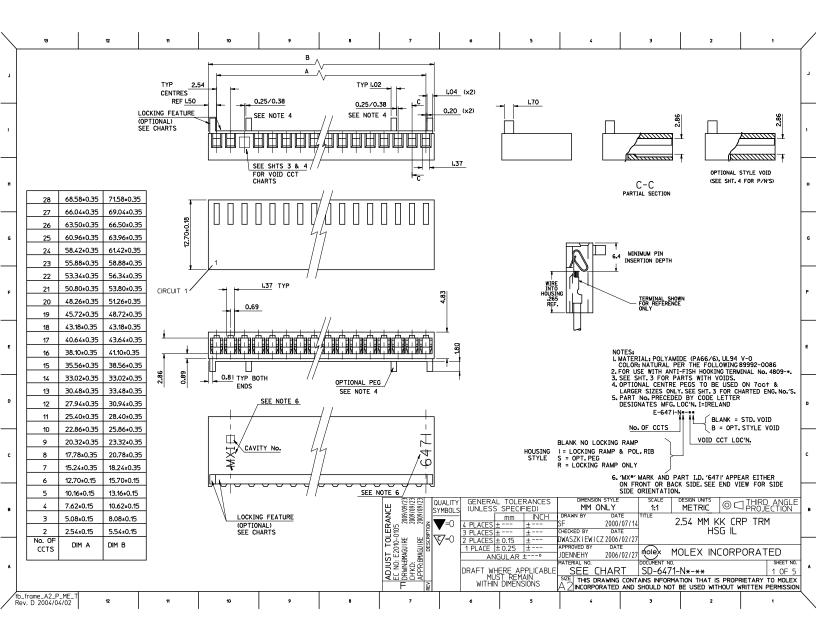

## This document was generated on 05/18/2010 PLEASE CHECK WWW.MOLEX.COM FOR LATEST PART INFORMATION

| $\backslash$ | 10                     |                        | 9                     | 8  |                          | 7      |            | 6 | 5            |                                                                                                                                |                                         | 4                                                                                                                                                                                                        | 3                          |                                     | 2                    |              | 1                                                         |   |
|--------------|------------------------|------------------------|-----------------------|----|--------------------------|--------|------------|---|--------------|--------------------------------------------------------------------------------------------------------------------------------|-----------------------------------------|----------------------------------------------------------------------------------------------------------------------------------------------------------------------------------------------------------|----------------------------|-------------------------------------|----------------------|--------------|-----------------------------------------------------------|---|
| F            | nt no.<br>             | PART No.<br>22-01-2025 | ENG No.<br>E-6471-021 |    | RAMP &<br>OL.RIBS<br>YES | DIM. A | DIM. B     |   |              | PART<br>22-01-                                                                                                                 |                                         | ENG No.<br>E-6471-2                                                                                                                                                                                      | No. OF<br>CIRCUITS<br>2    | LOCKIN<br>FEATUR<br>NO              |                      | DIM. B       |                                                           | F |
|              |                        | -2035                  | -031                  | 3  | 4                        |        |            |   |              | 4 -                                                                                                                            | 2036                                    | -3                                                                                                                                                                                                       | 3                          | 4                                   |                      |              |                                                           |   |
|              | DMO                    | -2045                  | -041                  | 4  |                          |        |            |   |              | -                                                                                                                              | 2046                                    | -4                                                                                                                                                                                                       | 4                          |                                     |                      |              |                                                           |   |
|              |                        | -2055                  | -051                  | 5  |                          |        |            |   |              | -                                                                                                                              | 2056                                    | -5                                                                                                                                                                                                       | 5                          |                                     |                      |              |                                                           |   |
|              | İ                      | -2065                  | -061                  | 6  |                          |        |            |   |              | -                                                                                                                              | 2066                                    | -6                                                                                                                                                                                                       | 6                          |                                     |                      |              |                                                           |   |
|              |                        | -2075                  | -071                  | 7  |                          |        |            |   |              | -                                                                                                                              | 2076                                    | -7                                                                                                                                                                                                       | 7                          |                                     |                      |              |                                                           |   |
| Е            |                        | -2085                  | -081                  | 8  |                          |        |            |   |              | -                                                                                                                              | 2086                                    | -8                                                                                                                                                                                                       | 8                          |                                     |                      |              |                                                           | E |
|              |                        | -2095                  | -091                  | 9  |                          |        |            |   |              |                                                                                                                                | 2096                                    | -9                                                                                                                                                                                                       | 9                          |                                     |                      |              |                                                           |   |
|              |                        | -2105                  | - 10 1                | 10 |                          | N      | -NOI       |   |              | -                                                                                                                              | 2106                                    | - 10                                                                                                                                                                                                     | 10                         |                                     | N-                   |              |                                                           |   |
|              |                        | -2115                  | -                     | 11 |                          | - INSI | IMENSI     |   |              | -                                                                                                                              | ·2116                                   | -                                                                                                                                                                                                        |                            |                                     | N                    | IMENSI       |                                                           |   |
|              |                        | -2125                  | - 12 1                | 12 |                          |        | IM         |   |              | -                                                                                                                              | 2126                                    | - 12                                                                                                                                                                                                     | 12                         |                                     |                      | - M          |                                                           |   |
|              |                        | -2135                  | - 13 1                | 13 |                          |        | - <u>-</u> |   |              | -                                                                                                                              | 2136                                    | - 13                                                                                                                                                                                                     | 13                         |                                     |                      | - 0<br>      |                                                           |   |
|              |                        | -2145                  | -  4                  | 4  |                          |        | FOR        |   |              | -                                                                                                                              | 2146                                    | -  4                                                                                                                                                                                                     | 4                          |                                     |                      | FOI          |                                                           |   |
| D            |                        | -2155                  | - 15 I                | 15 |                          |        | <u> </u>   |   |              | -                                                                                                                              | 2156                                    | - 15                                                                                                                                                                                                     | 15                         |                                     |                      | <u> </u>     |                                                           | D |
|              |                        | -2165                  | - 16 1                | 16 |                          | SHEET  |            |   |              | -                                                                                                                              | 2166                                    | - 16                                                                                                                                                                                                     | 16                         |                                     |                      | <u> </u>     |                                                           |   |
|              |                        | -2175                  | - 17 1                | 17 |                          | - R    | L R        |   |              | -                                                                                                                              | 2176                                    | - 17                                                                                                                                                                                                     | 17                         |                                     |                      | L S          |                                                           |   |
|              |                        | -2 185                 | - 18 1                | 18 |                          | S      | S          |   |              | -                                                                                                                              | 2186                                    | - 18                                                                                                                                                                                                     | 18                         |                                     | <br>                 | S            |                                                           |   |
|              |                        | -2195                  | - 191                 | 19 |                          |        |            |   |              | -                                                                                                                              | 2196                                    | - 19                                                                                                                                                                                                     | 19                         |                                     | v                    |              |                                                           |   |
|              |                        | -2205                  | -201                  | 20 |                          |        |            |   |              | -                                                                                                                              | 2206                                    | -20                                                                                                                                                                                                      | 20                         |                                     |                      |              |                                                           |   |
|              |                        | -22 15                 | -211                  | 21 |                          |        |            |   |              |                                                                                                                                | 2216                                    | -21                                                                                                                                                                                                      | 21                         |                                     |                      |              |                                                           |   |
| С            |                        | -2225                  | -221                  | 22 |                          |        |            |   |              | 22-01-                                                                                                                         | 2226                                    | -22                                                                                                                                                                                                      | 22                         |                                     |                      |              |                                                           | С |
|              |                        | -2235                  | -231                  | 23 |                          |        |            |   | N            | ΙΟΤ ΤΟ                                                                                                                         | DOLED                                   | -23                                                                                                                                                                                                      | 23                         |                                     |                      |              |                                                           |   |
|              |                        | 22-01-2245             | -241                  | 24 |                          |        |            |   |              | 22-01-                                                                                                                         | 2246                                    | -24                                                                                                                                                                                                      | 24                         |                                     |                      |              |                                                           |   |
|              |                        | NOT TOOLED             | -251                  | 25 |                          |        |            |   | Ν            | ΙΟΤ ΤΟ                                                                                                                         | DOLED                                   | -25                                                                                                                                                                                                      | 25                         |                                     |                      |              |                                                           |   |
|              |                        | 22-01-2265             | -261                  | 26 |                          |        |            |   |              | 22-01-                                                                                                                         | 2266                                    | -26                                                                                                                                                                                                      | 26                         |                                     |                      |              |                                                           |   |
|              |                        | NOT TOOLED             | -271                  | 27 |                          |        |            |   |              | 22-01-                                                                                                                         | 2276                                    | -27                                                                                                                                                                                                      | 27                         |                                     |                      |              |                                                           |   |
| в            |                        | 22-01-2285             | E-6471-281            | 28 | YES                      | +      | †          |   |              | 22-01-                                                                                                                         | 2286                                    | E-647 I-28                                                                                                                                                                                               | 28                         | NO                                  | *                    | *            |                                                           | в |
|              |                        |                        |                       |    |                          |        |            |   | - <b>-</b> 0 | ENSIONS SE                                                                                                                     | HOWN ( METRI                            | IC ) INCH DRWG                                                                                                                                                                                           | REV<br>CADCAM<br>SD-6471-N | ETLENOME                            | Y ON CAD             |              |                                                           |   |
| A            |                        |                        |                       |    |                          |        |            |   | SEE SHEET    | UNLESS 0<br>TOLERANC<br>3 PLACE ±<br>2 PLACE ±<br>1 PLACE ±<br>1 PLACE<br>DRAFT WHE<br>REMAIN WI<br>DESIGN<br>(PR<br>EQUIVALEN | DTHERWISE SP<br>CESt ANGULAR<br>INCH (1 | BY         BY           wETRIC)         BY           BY         SI           BY         BY           BY         BY           ILE MUST         BY           ILM MY         BY           IMM         SCALE | 50<br>TITLE<br>            | ₂ <sup>⋈₀∟</sup><br>2 <b>.</b> 54 m | IM KK Crp<br>X EUROP | Trim Hs<br>E | written permission<br>g il<br>0. Date<br>15/07/00<br>size | A |
|              | 7132-1283<br><b>10</b> |                        | 9                     | 8  |                          | 7      |            | 6 | 5            | (3200                                                                                                                          |                                         | 4                                                                                                                                                                                                        | 3                          |                                     | 2                    |              | 1                                                         |   |