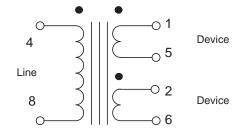

#### MECHANICAL

All dimensions are in inches

Hole arrangement View in mounting direction

| ELECTRICAL SPECIFICATIONS |        |       | TFS 2573-0 | TFS 2573-1 | TFS 2573-2 |  |
|---------------------------|--------|-------|------------|------------|------------|--|
| Line Impedance            |        |       | 100 Ω      | 75 Ω       | 120 Ω      |  |
| DC Resistance             | Ohms   | (4-8) | 0.2        | 0.2        | 0.2        |  |
|                           |        | (1-5) | 1.4        | 1.4        | 1.4        |  |
|                           |        | (2-6) | 1.4        | 1.4        | 1.4        |  |
| Inductance                | mH nom | (4-8) | 0.46       | 0.35       | 0.50       |  |