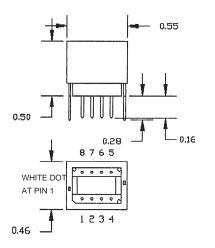

#### MECHANICAL

All dimensions are in inches

Hole arrangement View in mounting direction

| ELECTRICAL SPECIFICATIONS |        |       | TFS 2573-0 | TFS 2573-1 | TFS 2573-2 |  |
|---------------------------|--------|-------|------------|------------|------------|--|
| Line Impedance            |        |       | 100 Ω      | 75 Ω       | 120 Ω      |  |
| DC Resistance             | Ohms   | (4-8) | 0.2        | 0.2        | 0.2        |  |
|                           |        | (1-5) | 1.4        | 1.4        | 1.4        |  |
|                           |        | (2-6) | 1.4        | 1.4        | 1.4        |  |
| Inductance                | mH nom | (4-8) | 0.46       | 0.35       | 0.50       |  |