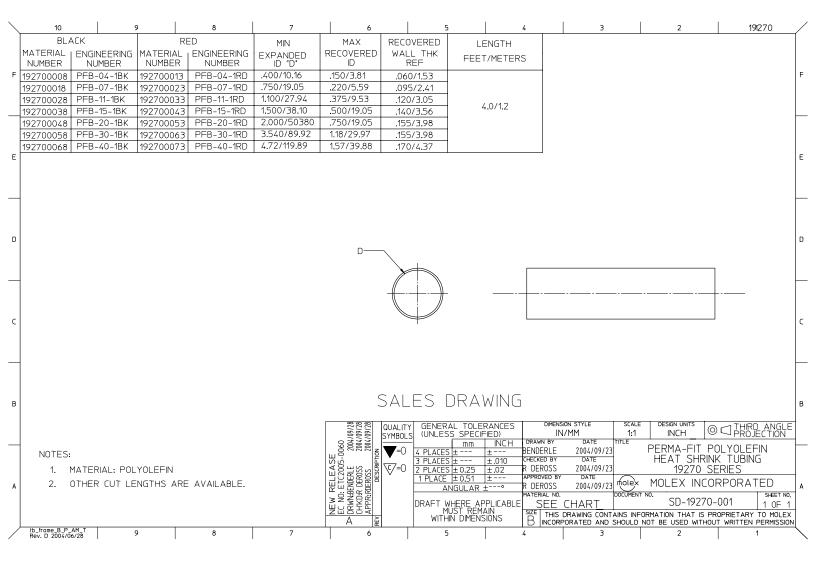

Supplied), Black, 1.22m (4.0') Length

Documents:

<u>Drawing (PDF)</u> <u>RoHS Certificate of Compliance (PDF)</u>

General

Product Family Heat Shrink Tubing

**Physical** 

Packaging Type Bag

Temperature Range - Operating -55°C to +110°C

**Material Info** 

Old Part Number PFB-07-1BK

**Reference - Drawing Numbers** 

Sales Drawing SD-19270-001

EU ROHS
ELV and ROHS
Compliant
REACH SVHC
Not Reviewed
Halogen-Free
Status
Not Reviewed

China RoHS

Need more information on product environmental compliance?