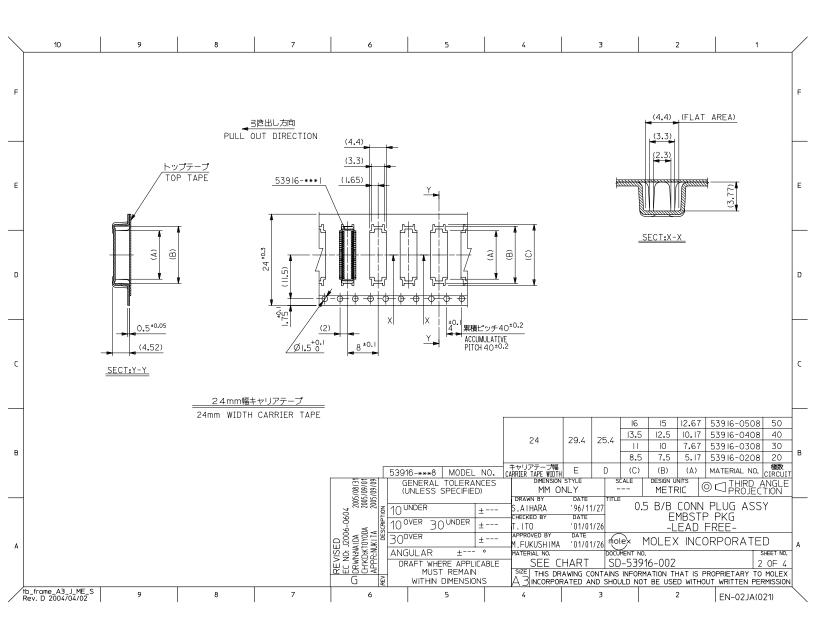

## PLEASE CHECK WWW.MOLEX.COM FOR LATEST PART INFORMATION

| Part Number:<br>Status:<br>Overview:<br>Description:                                                                                                                                                                                                                                                                                                                                                                                                                                                                                                                                                                                                                                 | 0539160808<br>Active<br>slimstack 050mm 020 pitch<br>0.50mm (.020") Pitch SlimSt<br>(.157") Stack Height, without | <u>n</u><br>ack™ Plug, Surface Mount, Dual Row, Vertical, 4.00mm<br>: Solder Tabs, 80 Circuits, without Vacuum Pick-up Tape                                                                                                                                                                                                                                              |                                                                                                                                                                                                                                                                                                                                                                                                                                                                                                                                     |
|--------------------------------------------------------------------------------------------------------------------------------------------------------------------------------------------------------------------------------------------------------------------------------------------------------------------------------------------------------------------------------------------------------------------------------------------------------------------------------------------------------------------------------------------------------------------------------------------------------------------------------------------------------------------------------------|-------------------------------------------------------------------------------------------------------------------|--------------------------------------------------------------------------------------------------------------------------------------------------------------------------------------------------------------------------------------------------------------------------------------------------------------------------------------------------------------------------|-------------------------------------------------------------------------------------------------------------------------------------------------------------------------------------------------------------------------------------------------------------------------------------------------------------------------------------------------------------------------------------------------------------------------------------------------------------------------------------------------------------------------------------|
| Documents:<br>3D Model<br>Drawing (PDF)                                                                                                                                                                                                                                                                                                                                                                                                                                                                                                                                                                                                                                              |                                                                                                                   | Product Specification PS-54167-002 (PDF)<br>RoHS Certificate of Compliance (PDF)                                                                                                                                                                                                                                                                                         | Series                                                                                                                                                                                                                                                                                                                                                                                                                                                                                                                              |
| General<br>Product Family<br>Series<br>Application<br>Overview<br>Product Name<br>Physical<br>Breakaway<br>Circuits (Loaded)<br>Circuits (maximum)<br>First Mate / Last Brea<br>Glow-Wire Compliant<br>Guide to Mating Part<br>Keying to Mating Part<br>Lock to Mating Part<br>Mated Height (in)<br>Mated Height (in)<br>Material - Plating Terr<br>Number of Rows<br>Orientation<br>PCB Locator<br>PCB Retention<br>PCB Locator<br>PCB Retention<br>PCB Locator<br>PCB Retention<br>PCB Locator<br>PCB Retention<br>Packaging Type<br>Pitch - Mating Interface<br>Pitch - Mating Interface<br>Pitch or PCB<br>Shrouded<br>Stackable<br>Temperature Range -<br>Termination Interface | ng<br>nination<br>e (in)<br>e (mm)<br>in)<br>m)<br>on (μin)<br>on (μm)<br>Operating                               | PCB Headers<br>53916<br>Board-to-Board<br>slimstack 050mm 020 pitch<br>SlimStack <sup>TM</sup><br>No<br>80<br>80<br>80<br>No<br>No<br>No<br>No<br>None<br>0.157 ln<br>4.00 mm<br>Brass<br>Gold<br>Gold<br>2<br>Vertical<br>No<br>None<br>Embossed Tape on Reel<br>0.020 ln<br>0.50 mm<br>10<br>0.25<br>4<br>0.1<br>No<br>Fully<br>No<br>-40°C to +105°C<br>Surface Mount | Image - Reference only   EU RoHS   China RoHS   Nage Colspan="2">China RoHS   Halogen-Free   Need more information on product environmental compliance?   Meal productcompliance@molex.com   Fore a multiple part number RoHS Certificate of compliance, click here   Please visit the Contact Us section for any non-product compliance questions.   Starus 115 Series   SigleSeries   Mates With   SlimStack™ Receptacle 52991 , 54167 |
| Electrical<br>Current - Maximum per<br>Voltage - Maximum                                                                                                                                                                                                                                                                                                                                                                                                                                                                                                                                                                                                                             | er Contact                                                                                                        | 0.5A<br>50V                                                                                                                                                                                                                                                                                                                                                              |                                                                                                                                                                                                                                                                                                                                                                                                                                                                                                                                     |
| Material Info                                                                                                                                                                                                                                                                                                                                                                                                                                                                                                                                                                                                                                                                        | ing Numbers                                                                                                       |                                                                                                                                                                                                                                                                                                                                                                          |                                                                                                                                                                                                                                                                                                                                                                                                                                                                                                                                     |
| Reference - Draw<br>Product Specification                                                                                                                                                                                                                                                                                                                                                                                                                                                                                                                                                                                                                                            | ing numbers                                                                                                       | PS-54167-002, RPS-52991-016                                                                                                                                                                                                                                                                                                                                              |                                                                                                                                                                                                                                                                                                                                                                                                                                                                                                                                     |

Product Specification Sales Drawing PS-54167-002, RPS-52991-016 SD-53916-001, SD-53916-002 This document was generated on 05/26/2010 PLEASE CHECK WWW.MOLEX.COM FOR LATEST PART INFORMATION