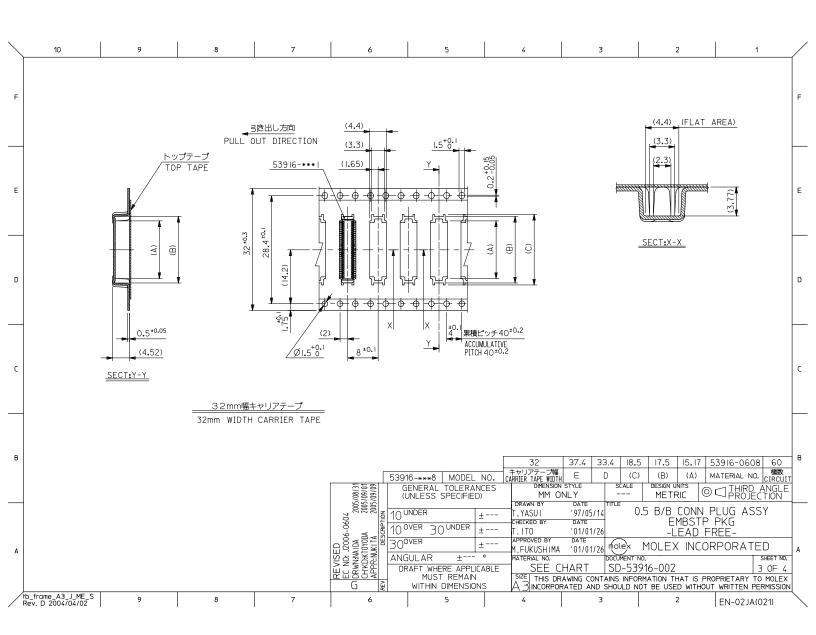

## PLEASE CHECK WWW.MOLEX.COM FOR LATEST PART INFORMATION

| Part Number:<br>Status:<br>Overview:<br>Description:                                                                                                                                                                                                                                                                                                                                                                                                                                                                                                                                                                                                                                 | 0539160808<br>Active<br>slimstack 050mm 020 pitch<br>0.50mm (.020") Pitch SlimSt<br>(.157") Stack Height, without | <u>n</u><br>ack™ Plug, Surface Mount, Dual Row, Vertical, 4.00mm<br>: Solder Tabs, 80 Circuits, without Vacuum Pick-up Tape                                                                                                                                                                                                                                              |                                                                                                                                                                                                                                                                                                                                                                                                                                                                                                                                     |
|--------------------------------------------------------------------------------------------------------------------------------------------------------------------------------------------------------------------------------------------------------------------------------------------------------------------------------------------------------------------------------------------------------------------------------------------------------------------------------------------------------------------------------------------------------------------------------------------------------------------------------------------------------------------------------------|-------------------------------------------------------------------------------------------------------------------|--------------------------------------------------------------------------------------------------------------------------------------------------------------------------------------------------------------------------------------------------------------------------------------------------------------------------------------------------------------------------|-------------------------------------------------------------------------------------------------------------------------------------------------------------------------------------------------------------------------------------------------------------------------------------------------------------------------------------------------------------------------------------------------------------------------------------------------------------------------------------------------------------------------------------|
| Documents:<br>3D Model<br>Drawing (PDF)                                                                                                                                                                                                                                                                                                                                                                                                                                                                                                                                                                                                                                              |                                                                                                                   | Product Specification PS-54167-002 (PDF)<br>RoHS Certificate of Compliance (PDF)                                                                                                                                                                                                                                                                                         | Series                                                                                                                                                                                                                                                                                                                                                                                                                                                                                                                              |
| General<br>Product Family<br>Series<br>Application<br>Overview<br>Product Name<br>Physical<br>Breakaway<br>Circuits (Loaded)<br>Circuits (maximum)<br>First Mate / Last Brea<br>Glow-Wire Compliant<br>Guide to Mating Part<br>Keying to Mating Part<br>Lock to Mating Part<br>Mated Height (in)<br>Mated Height (in)<br>Material - Plating Terr<br>Number of Rows<br>Orientation<br>PCB Locator<br>PCB Retention<br>PCB Locator<br>PCB Retention<br>PCB Locator<br>PCB Retention<br>PCB Locator<br>PCB Retention<br>Packaging Type<br>Pitch - Mating Interface<br>Pitch - Mating Interface<br>Pitch or PCB<br>Shrouded<br>Stackable<br>Temperature Range -<br>Termination Interface | ng<br>nination<br>e (in)<br>e (mm)<br>in)<br>m)<br>on (μin)<br>on (μm)<br>Operating                               | PCB Headers<br>53916<br>Board-to-Board<br>slimstack 050mm 020 pitch<br>SlimStack <sup>TM</sup><br>No<br>80<br>80<br>80<br>No<br>No<br>No<br>No<br>None<br>0.157 ln<br>4.00 mm<br>Brass<br>Gold<br>Gold<br>2<br>Vertical<br>No<br>None<br>Embossed Tape on Reel<br>0.020 ln<br>0.50 mm<br>10<br>0.25<br>4<br>0.1<br>No<br>Fully<br>No<br>-40°C to +105°C<br>Surface Mount | Image - Reference only   EU RoHS   China RoHS   Nage Colspan="2">China RoHS   Halogen-Free   Need more information on product environmental compliance?   Meal productcompliance@molex.com   Fore a multiple part number RoHS Certificate of compliance, click here   Please visit the Contact Us section for any non-product compliance questions.   Starus 115 Series   SigleSeries   Mates With   SlimStack™ Receptacle 52991 , 54167 |
| Electrical<br>Current - Maximum per<br>Voltage - Maximum                                                                                                                                                                                                                                                                                                                                                                                                                                                                                                                                                                                                                             | er Contact                                                                                                        | 0.5A<br>50V                                                                                                                                                                                                                                                                                                                                                              |                                                                                                                                                                                                                                                                                                                                                                                                                                                                                                                                     |
| Material Info                                                                                                                                                                                                                                                                                                                                                                                                                                                                                                                                                                                                                                                                        | ing Numbers                                                                                                       |                                                                                                                                                                                                                                                                                                                                                                          |                                                                                                                                                                                                                                                                                                                                                                                                                                                                                                                                     |
| Reference - Draw<br>Product Specification                                                                                                                                                                                                                                                                                                                                                                                                                                                                                                                                                                                                                                            | ing numbers                                                                                                       | PS-54167-002, RPS-52991-016                                                                                                                                                                                                                                                                                                                                              |                                                                                                                                                                                                                                                                                                                                                                                                                                                                                                                                     |