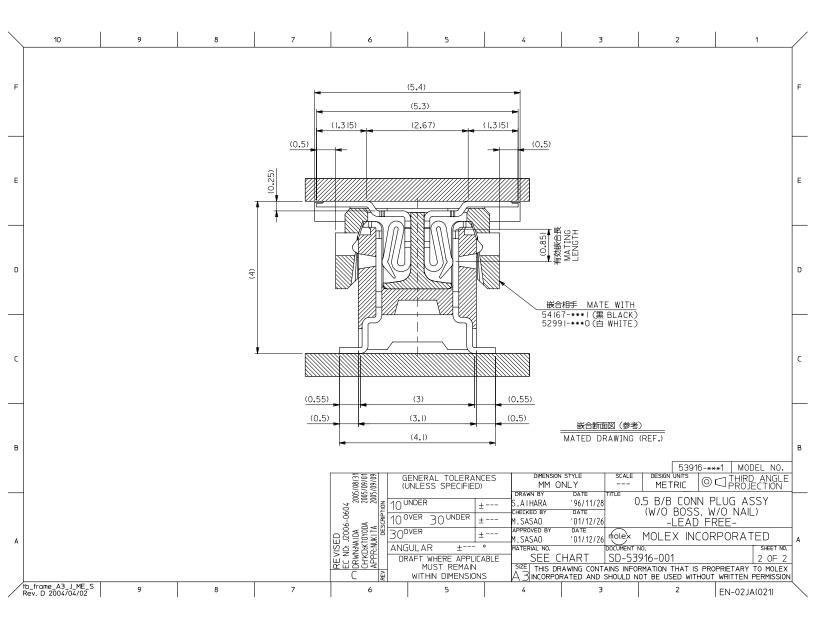

## PLEASE CHECK WWW.MOLEX.COM FOR LATEST PART INFORMATION

| Part Number:<br>Status:<br>Overview:<br>Description:                                                                                                                                                                                                                                                                                                                                                                                                                                                                                                                                                                                                                                 | 0539160808<br>Active<br>slimstack 050mm 020 pitch<br>0.50mm (.020") Pitch SlimSt<br>(.157") Stack Height, without | <u>n</u><br>ack™ Plug, Surface Mount, Dual Row, Vertical, 4.00mm<br>: Solder Tabs, 80 Circuits, without Vacuum Pick-up Tape                                                                                                                                                                                                                                              |                                                                                                                                                                                                                                                                                                                                                                                                                                                                                                                                     |
|--------------------------------------------------------------------------------------------------------------------------------------------------------------------------------------------------------------------------------------------------------------------------------------------------------------------------------------------------------------------------------------------------------------------------------------------------------------------------------------------------------------------------------------------------------------------------------------------------------------------------------------------------------------------------------------|-------------------------------------------------------------------------------------------------------------------|--------------------------------------------------------------------------------------------------------------------------------------------------------------------------------------------------------------------------------------------------------------------------------------------------------------------------------------------------------------------------|-------------------------------------------------------------------------------------------------------------------------------------------------------------------------------------------------------------------------------------------------------------------------------------------------------------------------------------------------------------------------------------------------------------------------------------------------------------------------------------------------------------------------------------|
| Documents:<br>3D Model<br>Drawing (PDF)                                                                                                                                                                                                                                                                                                                                                                                                                                                                                                                                                                                                                                              |                                                                                                                   | Product Specification PS-54167-002 (PDF)<br>RoHS Certificate of Compliance (PDF)                                                                                                                                                                                                                                                                                         | Series                                                                                                                                                                                                                                                                                                                                                                                                                                                                                                                              |
| General<br>Product Family<br>Series<br>Application<br>Overview<br>Product Name<br>Physical<br>Breakaway<br>Circuits (Loaded)<br>Circuits (maximum)<br>First Mate / Last Brea<br>Glow-Wire Compliant<br>Guide to Mating Part<br>Keying to Mating Part<br>Lock to Mating Part<br>Mated Height (in)<br>Mated Height (in)<br>Material - Plating Terr<br>Number of Rows<br>Orientation<br>PCB Locator<br>PCB Retention<br>PCB Locator<br>PCB Retention<br>PCB Locator<br>PCB Retention<br>PCB Locator<br>PCB Retention<br>Packaging Type<br>Pitch - Mating Interface<br>Pitch - Mating Interface<br>Pitch or PCB<br>Shrouded<br>Stackable<br>Temperature Range -<br>Termination Interface | ng<br>nination<br>e (in)<br>e (mm)<br>in)<br>m)<br>on (μin)<br>on (μm)<br>Operating                               | PCB Headers<br>53916<br>Board-to-Board<br>slimstack 050mm 020 pitch<br>SlimStack <sup>TM</sup><br>No<br>80<br>80<br>80<br>No<br>No<br>No<br>No<br>None<br>0.157 ln<br>4.00 mm<br>Brass<br>Gold<br>Gold<br>2<br>Vertical<br>No<br>None<br>Embossed Tape on Reel<br>0.020 ln<br>0.50 mm<br>10<br>0.25<br>4<br>0.1<br>No<br>Fully<br>No<br>-40°C to +105°C<br>Surface Mount | Image - Reference only   EU RoHS   China RoHS   Nage Colspan="2">China RoHS   Halogen-Free   Need more information on product environmental compliance?   Meal productcompliance@molex.com   Fore a multiple part number RoHS Certificate of compliance, click here   Please visit the Contact Us section for any non-product compliance questions.   Starus 115 Series   SigleSeries   Mates With   SlimStack™ Receptacle 52991 , 54167 |
| Electrical<br>Current - Maximum per<br>Voltage - Maximum                                                                                                                                                                                                                                                                                                                                                                                                                                                                                                                                                                                                                             | er Contact                                                                                                        | 0.5A<br>50V                                                                                                                                                                                                                                                                                                                                                              |                                                                                                                                                                                                                                                                                                                                                                                                                                                                                                                                     |
| Material Info                                                                                                                                                                                                                                                                                                                                                                                                                                                                                                                                                                                                                                                                        | ing Numbers                                                                                                       |                                                                                                                                                                                                                                                                                                                                                                          |                                                                                                                                                                                                                                                                                                                                                                                                                                                                                                                                     |
| Reference - Draw<br>Product Specification                                                                                                                                                                                                                                                                                                                                                                                                                                                                                                                                                                                                                                            | ing numbers                                                                                                       | PS-54167-002, RPS-52991-016                                                                                                                                                                                                                                                                                                                                              |                                                                                                                                                                                                                                                                                                                                                                                                                                                                                                                                     |

Product Specification Sales Drawing PS-54167-002, RPS-52991-016 SD-53916-001, SD-53916-002 This document was generated on 05/26/2010 PLEASE CHECK WWW.MOLEX.COM FOR LATEST PART INFORMATION