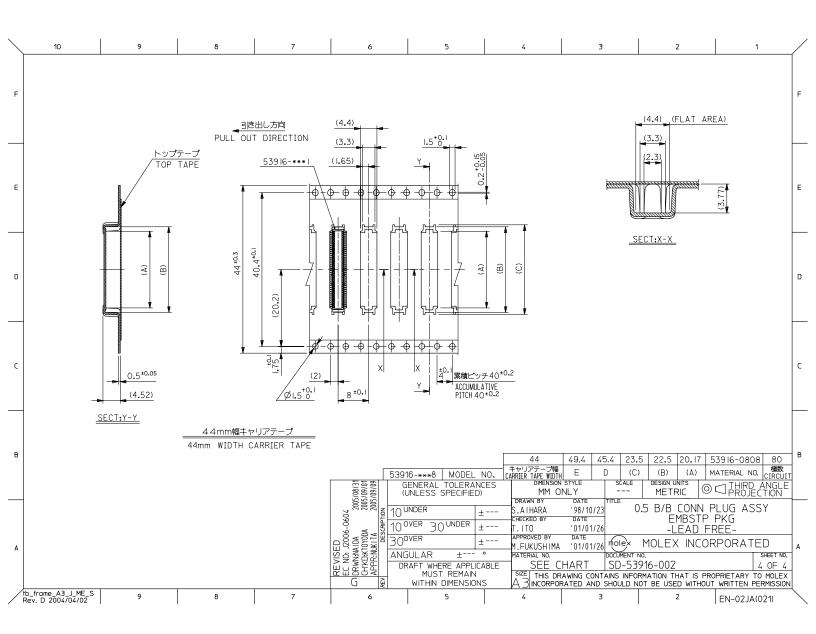

## PLEASE CHECK WWW.MOLEX.COM FOR LATEST PART INFORMATION

| Part Number:<br>Status:<br>Overview:<br>Description:                                                                                                                                                                                                                                                                                                                                                                                                                                                                                                                                                                                                                                 | 0539160808<br>Active<br>slimstack 050mm 020 pitch<br>0.50mm (.020") Pitch SlimSt<br>(.157") Stack Height, without | <u>n</u><br>ack™ Plug, Surface Mount, Dual Row, Vertical, 4.00mm<br>: Solder Tabs, 80 Circuits, without Vacuum Pick-up Tape                                                                                                                                                                                                                                              |                                                                                                                                                                                                                                                                                                                                                                                                                                                                                                                                     |
|--------------------------------------------------------------------------------------------------------------------------------------------------------------------------------------------------------------------------------------------------------------------------------------------------------------------------------------------------------------------------------------------------------------------------------------------------------------------------------------------------------------------------------------------------------------------------------------------------------------------------------------------------------------------------------------|-------------------------------------------------------------------------------------------------------------------|--------------------------------------------------------------------------------------------------------------------------------------------------------------------------------------------------------------------------------------------------------------------------------------------------------------------------------------------------------------------------|-------------------------------------------------------------------------------------------------------------------------------------------------------------------------------------------------------------------------------------------------------------------------------------------------------------------------------------------------------------------------------------------------------------------------------------------------------------------------------------------------------------------------------------|
| Documents:<br>3D Model<br>Drawing (PDF)                                                                                                                                                                                                                                                                                                                                                                                                                                                                                                                                                                                                                                              |                                                                                                                   | Product Specification PS-54167-002 (PDF)<br>RoHS Certificate of Compliance (PDF)                                                                                                                                                                                                                                                                                         | Series                                                                                                                                                                                                                                                                                                                                                                                                                                                                                                                              |
| General<br>Product Family<br>Series<br>Application<br>Overview<br>Product Name<br>Physical<br>Breakaway<br>Circuits (Loaded)<br>Circuits (maximum)<br>First Mate / Last Brea<br>Glow-Wire Compliant<br>Guide to Mating Part<br>Keying to Mating Part<br>Lock to Mating Part<br>Mated Height (in)<br>Mated Height (in)<br>Material - Plating Terr<br>Number of Rows<br>Orientation<br>PCB Locator<br>PCB Retention<br>PCB Locator<br>PCB Retention<br>PCB Locator<br>PCB Retention<br>PCB Locator<br>PCB Retention<br>Packaging Type<br>Pitch - Mating Interface<br>Pitch - Mating Interface<br>Pitch or PCB<br>Shrouded<br>Stackable<br>Temperature Range -<br>Termination Interface | ng<br>nination<br>e (in)<br>e (mm)<br>in)<br>m)<br>on (μin)<br>on (μm)<br>Operating                               | PCB Headers<br>53916<br>Board-to-Board<br>slimstack 050mm 020 pitch<br>SlimStack <sup>TM</sup><br>No<br>80<br>80<br>80<br>No<br>No<br>No<br>No<br>None<br>0.157 ln<br>4.00 mm<br>Brass<br>Gold<br>Gold<br>2<br>Vertical<br>No<br>None<br>Embossed Tape on Reel<br>0.020 ln<br>0.50 mm<br>10<br>0.25<br>4<br>0.1<br>No<br>Fully<br>No<br>-40°C to +105°C<br>Surface Mount | Image - Reference only   EU RoHS   China RoHS   Nage Colspan="2">China RoHS   Halogen-Free   Need more information on product environmental compliance?   Meal productcompliance@molex.com   Fore a multiple part number RoHS Certificate of compliance, click here   Please visit the Contact Us section for any non-product compliance questions.   Starus 115 Series   SigleSeries   Mates With   SlimStack™ Receptacle 52991 , 54167 |
| Electrical<br>Current - Maximum per<br>Voltage - Maximum                                                                                                                                                                                                                                                                                                                                                                                                                                                                                                                                                                                                                             | er Contact                                                                                                        | 0.5A<br>50V                                                                                                                                                                                                                                                                                                                                                              |                                                                                                                                                                                                                                                                                                                                                                                                                                                                                                                                     |
| Material Info                                                                                                                                                                                                                                                                                                                                                                                                                                                                                                                                                                                                                                                                        | ing Numbers                                                                                                       |                                                                                                                                                                                                                                                                                                                                                                          |                                                                                                                                                                                                                                                                                                                                                                                                                                                                                                                                     |
| Reference - Draw<br>Product Specification                                                                                                                                                                                                                                                                                                                                                                                                                                                                                                                                                                                                                                            | ing numbers                                                                                                       | PS-54167-002, RPS-52991-016                                                                                                                                                                                                                                                                                                                                              |                                                                                                                                                                                                                                                                                                                                                                                                                                                                                                                                     |