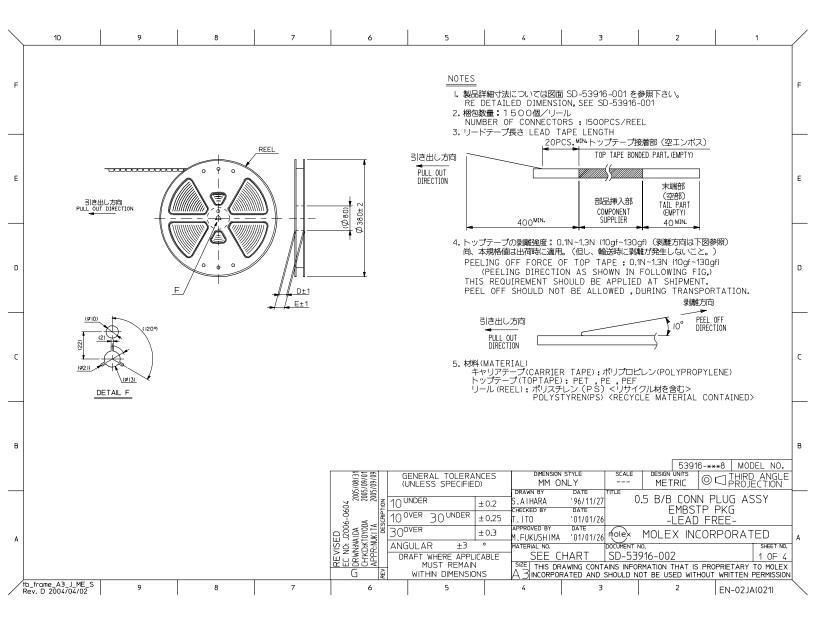

## PLEASE CHECK WWW.MOLEX.COM FOR LATEST PART INFORMATION

| Part Number:<br>Status:<br>Overview:<br>Description:                                                                                                                                                                                                                                                                                                                                                                                                                                                                                                                                                                                                                                 | 0539160808<br>Active<br>slimstack 050mm 020 pitch<br>0.50mm (.020") Pitch SlimSt<br>(.157") Stack Height, without | <u>n</u><br>ack™ Plug, Surface Mount, Dual Row, Vertical, 4.00mm<br>: Solder Tabs, 80 Circuits, without Vacuum Pick-up Tape                                                                                                                                                                                                                                              |                                                                                                                                                                                                                                                                                                                                                                                                                                                                                                                                     |
|--------------------------------------------------------------------------------------------------------------------------------------------------------------------------------------------------------------------------------------------------------------------------------------------------------------------------------------------------------------------------------------------------------------------------------------------------------------------------------------------------------------------------------------------------------------------------------------------------------------------------------------------------------------------------------------|-------------------------------------------------------------------------------------------------------------------|--------------------------------------------------------------------------------------------------------------------------------------------------------------------------------------------------------------------------------------------------------------------------------------------------------------------------------------------------------------------------|-------------------------------------------------------------------------------------------------------------------------------------------------------------------------------------------------------------------------------------------------------------------------------------------------------------------------------------------------------------------------------------------------------------------------------------------------------------------------------------------------------------------------------------|
| Documents:<br>3D Model<br>Drawing (PDF)                                                                                                                                                                                                                                                                                                                                                                                                                                                                                                                                                                                                                                              |                                                                                                                   | Product Specification PS-54167-002 (PDF)<br>RoHS Certificate of Compliance (PDF)                                                                                                                                                                                                                                                                                         | Series                                                                                                                                                                                                                                                                                                                                                                                                                                                                                                                              |
| General<br>Product Family<br>Series<br>Application<br>Overview<br>Product Name<br>Physical<br>Breakaway<br>Circuits (Loaded)<br>Circuits (maximum)<br>First Mate / Last Brea<br>Glow-Wire Compliant<br>Guide to Mating Part<br>Keying to Mating Part<br>Lock to Mating Part<br>Mated Height (in)<br>Mated Height (in)<br>Material - Plating Terr<br>Number of Rows<br>Orientation<br>PCB Locator<br>PCB Retention<br>PCB Locator<br>PCB Retention<br>PCB Locator<br>PCB Retention<br>PCB Locator<br>PCB Retention<br>Packaging Type<br>Pitch - Mating Interface<br>Pitch - Mating Interface<br>Pitch or PCB<br>Shrouded<br>Stackable<br>Temperature Range -<br>Termination Interface | ng<br>nination<br>e (in)<br>e (mm)<br>in)<br>m)<br>on (μin)<br>on (μm)<br>Operating                               | PCB Headers<br>53916<br>Board-to-Board<br>slimstack 050mm 020 pitch<br>SlimStack <sup>TM</sup><br>No<br>80<br>80<br>80<br>No<br>No<br>No<br>No<br>None<br>0.157 ln<br>4.00 mm<br>Brass<br>Gold<br>Gold<br>2<br>Vertical<br>No<br>None<br>Embossed Tape on Reel<br>0.020 ln<br>0.50 mm<br>10<br>0.25<br>4<br>0.1<br>No<br>Fully<br>No<br>-40°C to +105°C<br>Surface Mount | Image - Reference only   EU RoHS   China RoHS   Nage Colspan="2">China RoHS   Halogen-Free   Need more information on product environmental compliance?   Meal productcompliance@molex.com   Fore a multiple part number RoHS Certificate of compliance, click here   Please visit the Contact Us section for any non-product compliance questions.   Starus 115 Series   SigleSeries   Mates With   SlimStack™ Receptacle 52991 , 54167 |
| Electrical<br>Current - Maximum per<br>Voltage - Maximum                                                                                                                                                                                                                                                                                                                                                                                                                                                                                                                                                                                                                             | er Contact                                                                                                        | 0.5A<br>50V                                                                                                                                                                                                                                                                                                                                                              |                                                                                                                                                                                                                                                                                                                                                                                                                                                                                                                                     |
| Material Info                                                                                                                                                                                                                                                                                                                                                                                                                                                                                                                                                                                                                                                                        | ing Numbers                                                                                                       |                                                                                                                                                                                                                                                                                                                                                                          |                                                                                                                                                                                                                                                                                                                                                                                                                                                                                                                                     |
| Reference - Draw<br>Product Specification                                                                                                                                                                                                                                                                                                                                                                                                                                                                                                                                                                                                                                            | ing numbers                                                                                                       | PS-54167-002, RPS-52991-016                                                                                                                                                                                                                                                                                                                                              |                                                                                                                                                                                                                                                                                                                                                                                                                                                                                                                                     |

Product Specification Sales Drawing PS-54167-002, RPS-52991-016 SD-53916-001, SD-53916-002 This document was generated on 05/26/2010 PLEASE CHECK WWW.MOLEX.COM FOR LATEST PART INFORMATION