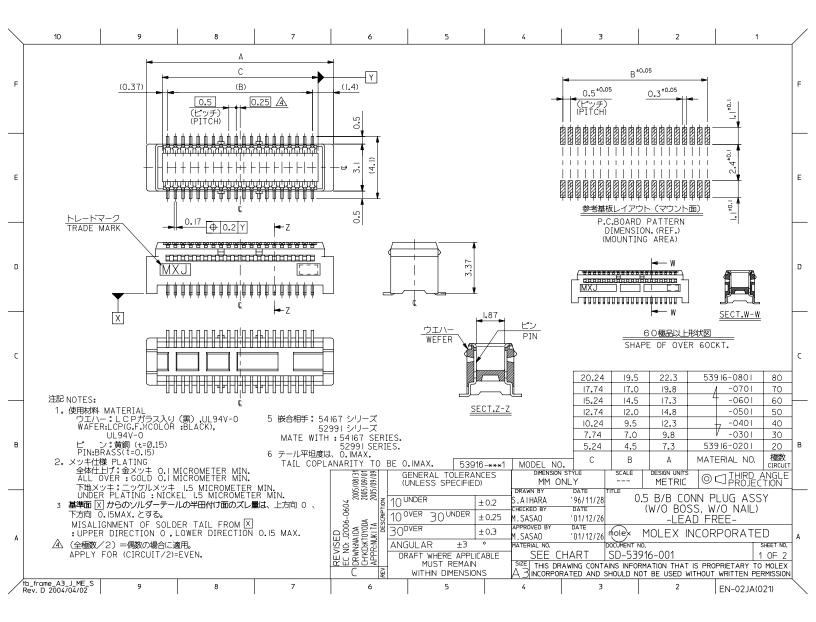

## PLEASE CHECK WWW.MOLEX.COM FOR LATEST PART INFORMATION

| Part Number:<br>Status:<br>Overview:<br>Description:                                                                                                                                                                                                                                                                                                                                                                                                                                                                                                                                                                                                                                 | 0539160808<br>Active<br>slimstack 050mm 020 pitch<br>0.50mm (.020") Pitch SlimSt<br>(.157") Stack Height, without | <u>n</u><br>ack™ Plug, Surface Mount, Dual Row, Vertical, 4.00mm<br>: Solder Tabs, 80 Circuits, without Vacuum Pick-up Tape                                                                                                                                                                                                                                              |                                                                                                                                                                                                                                                                                                                                                                                                                                                                                                                                     |
|--------------------------------------------------------------------------------------------------------------------------------------------------------------------------------------------------------------------------------------------------------------------------------------------------------------------------------------------------------------------------------------------------------------------------------------------------------------------------------------------------------------------------------------------------------------------------------------------------------------------------------------------------------------------------------------|-------------------------------------------------------------------------------------------------------------------|--------------------------------------------------------------------------------------------------------------------------------------------------------------------------------------------------------------------------------------------------------------------------------------------------------------------------------------------------------------------------|-------------------------------------------------------------------------------------------------------------------------------------------------------------------------------------------------------------------------------------------------------------------------------------------------------------------------------------------------------------------------------------------------------------------------------------------------------------------------------------------------------------------------------------|
| Documents:<br>3D Model<br>Drawing (PDF)                                                                                                                                                                                                                                                                                                                                                                                                                                                                                                                                                                                                                                              |                                                                                                                   | Product Specification PS-54167-002 (PDF)<br>RoHS Certificate of Compliance (PDF)                                                                                                                                                                                                                                                                                         | Series                                                                                                                                                                                                                                                                                                                                                                                                                                                                                                                              |
| General<br>Product Family<br>Series<br>Application<br>Overview<br>Product Name<br>Physical<br>Breakaway<br>Circuits (Loaded)<br>Circuits (maximum)<br>First Mate / Last Brea<br>Glow-Wire Compliant<br>Guide to Mating Part<br>Keying to Mating Part<br>Lock to Mating Part<br>Mated Height (in)<br>Mated Height (in)<br>Material - Plating Terr<br>Number of Rows<br>Orientation<br>PCB Locator<br>PCB Retention<br>PCB Locator<br>PCB Retention<br>PCB Locator<br>PCB Retention<br>PCB Locator<br>PCB Retention<br>Packaging Type<br>Pitch - Mating Interface<br>Pitch - Mating Interface<br>Pitch or PCB<br>Shrouded<br>Stackable<br>Temperature Range -<br>Termination Interface | ng<br>nination<br>e (in)<br>e (mm)<br>in)<br>m)<br>on (μin)<br>on (μm)<br>Operating                               | PCB Headers<br>53916<br>Board-to-Board<br>slimstack 050mm 020 pitch<br>SlimStack <sup>TM</sup><br>No<br>80<br>80<br>80<br>No<br>No<br>No<br>No<br>None<br>0.157 ln<br>4.00 mm<br>Brass<br>Gold<br>Gold<br>2<br>Vertical<br>No<br>None<br>Embossed Tape on Reel<br>0.020 ln<br>0.50 mm<br>10<br>0.25<br>4<br>0.1<br>No<br>Fully<br>No<br>-40°C to +105°C<br>Surface Mount | Image - Reference only   EU RoHS   China RoHS   Nage Colspan="2">China RoHS   Halogen-Free   Need more information on product environmental compliance?   Meal productcompliance@molex.com   Fore a multiple part number RoHS Certificate of compliance, click here   Please visit the Contact Us section for any non-product compliance questions.   Starus 115 Series   SigleSeries   Mates With   SlimStack™ Receptacle 52991 , 54167 |
| Electrical<br>Current - Maximum per<br>Voltage - Maximum                                                                                                                                                                                                                                                                                                                                                                                                                                                                                                                                                                                                                             | er Contact                                                                                                        | 0.5A<br>50V                                                                                                                                                                                                                                                                                                                                                              |                                                                                                                                                                                                                                                                                                                                                                                                                                                                                                                                     |
| Material Info                                                                                                                                                                                                                                                                                                                                                                                                                                                                                                                                                                                                                                                                        | ing Numbers                                                                                                       |                                                                                                                                                                                                                                                                                                                                                                          |                                                                                                                                                                                                                                                                                                                                                                                                                                                                                                                                     |
| Reference - Draw<br>Product Specification                                                                                                                                                                                                                                                                                                                                                                                                                                                                                                                                                                                                                                            | ing numbers                                                                                                       | PS-54167-002, RPS-52991-016                                                                                                                                                                                                                                                                                                                                              |                                                                                                                                                                                                                                                                                                                                                                                                                                                                                                                                     |

Product Specification Sales Drawing PS-54167-002, RPS-52991-016 SD-53916-001, SD-53916-002 This document was generated on 05/26/2010 PLEASE CHECK WWW.MOLEX.COM FOR LATEST PART INFORMATION