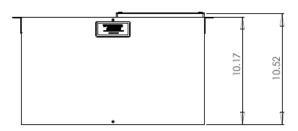

## Features:

- Low-profile modular design
- Standard 1RU 19" rack
- 2 slot for increasing capacity for network
- Compliance with **RoHS**

## WDM FWSF-CHASSIS-2



The Finisar FWSF-CHASSIS-2 is a standard 1RU 19" rack chassis which is easily used for installing plug-in module. The FWSF-CHASSIS-2 can accommodate two plug-in modules; it is convenient to increase the capacity of network.

The Finisar FWSF-CHASSIS-2 delivers dramatic cost savings to network equipment manufacturers, enabling them to develop metro access systems that are lower in cost, easier to provision and simpler to operate.

## **Dimensions** (Unit: inch)







## **Ordering Information**

**Part Number Description** 

FWSF-CHASSIS-2 2-Slot 19" Chassis

Main: +86-21-38559200 Fax: +86-21-68919894 Website: www.finisar.com

Finisar Corporation

1308 Moffett Park Drive, Sunnyvale, CA 94089-1133, USA

Main: (408) 548-1000 Fax: (408)543-0083 Email: sales@finisar.com Website: www.finisar.com