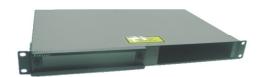

## WDM FWSF-CHASSIS-2

The Finisar FWSF-CHASSIS-2 is a standard 1RU 19" rack chassis which is easily used for installing plug-in module. The FWSF-CHASSIS-2 can accommodate two plug-in modules; it is convenient to increase the capacity of network.

The Finisar FWSF-CHASSIS-2 delivers dramatic cost savings to network equipment manufacturers, enabling them to develop metro access systems that are lower in cost, easier to provision and simpler to operate.