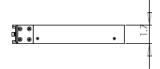

## Features:

- Low-profile modular design
- Standard 1RU 19" rack
- 2 slot for increasing capacity for network
- Compliance with **RoHS**

## WDM FWSF-CHASSIS-2



The Finisar FWSF-CHASSIS-2 is a standard 1RU 19" rack chassis which is easily used for installing plug-in module. The FWSF-CHASSIS-2 can accommodate two plug-in modules; it is convenient to increase the capacity of network.

The Finisar FWSF-CHASSIS-2 delivers dramatic cost savings to network equipment manufacturers, enabling them to develop metro access systems that are lower in cost, easier to provision and simpler to operate.

## **Dimensions** (Unit: inch)







## **Ordering Information**

**Part Number Description** 

FWSF-CHASSIS-2 2-Slot 19" Chassis

Main: +86-21-38559200 Fax: +86-21-68919894 Website: www.finisar.com

Finisar Corporation

1308 Moffett Park Drive, Sunnyvale, CA 94089-1133, USA

Main: (408) 548-1000 Fax: (408)543-0083 Email: sales@finisar.com Website: www.finisar.com