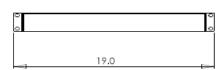

## Features:

- Low-profile modular design
- Standard 1RU 19" rack
- 2 slot for increasing capacity for network
- Compliance with **RoHS**

## WDM FWSF-CHASSIS-2



The Finisar FWSF-CHASSIS-2 is a standard 1RU 19" rack chassis which is easily used for installing plug-in module. The FWSF-CHASSIS-2 can accommodate two plug-in modules; it is convenient to increase the capacity of network.

The Finisar FWSF-CHASSIS-2 delivers dramatic cost savings to network equipment manufacturers, enabling them to develop metro access systems that are lower in cost, easier to provision and simpler to operate.

## **Dimensions** (Unit: inch)







## **Ordering Information**

**Part Number Description** 

FWSF-CHASSIS-2 2-Slot 19" Chassis

Main: +86-21-38559200 Fax: +86-21-68919894 Website: www.finisar.com

Finisar Corporation

1308 Moffett Park Drive, Sunnyvale, CA 94089-1133, USA

Main: (408) 548-1000 Fax: (408)543-0083 Email: sales@finisar.com Website: www.finisar.com