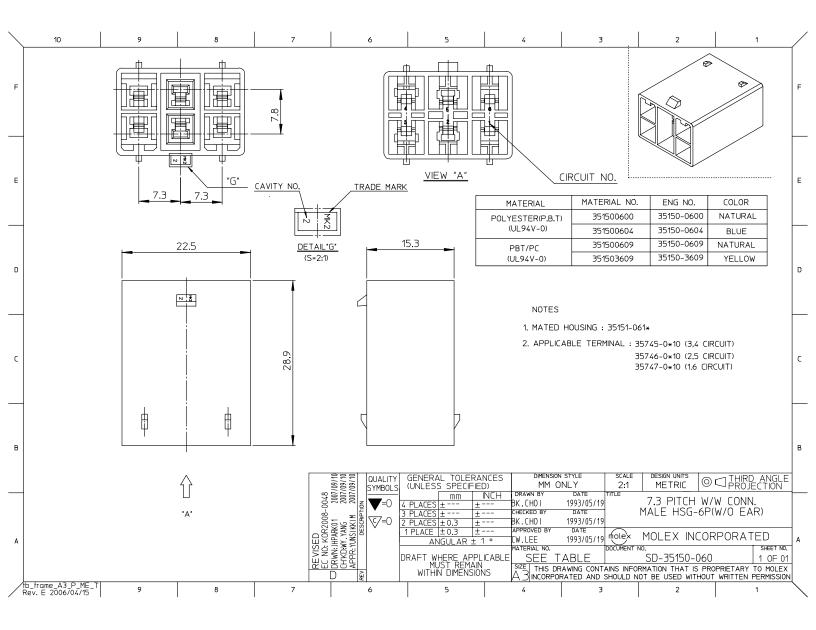

## PLEASE CHECK WWW.MOLEX.COM FOR LATEST PART INFORMATION

| Status:AOverview:veDescription:7.3 | 351500600<br>Ctive<br><u>rsablade</u><br>30mm (.287") Pitch Wire-to-Wire VersaBlade™ Hybrid Receptacle Housing, without<br>bunting Ears, 6 Circuits, Polyester UL94V-0, Natural |                                                                                        |
|------------------------------------|---------------------------------------------------------------------------------------------------------------------------------------------------------------------------------|----------------------------------------------------------------------------------------|
| Documents:<br>Drawing (PDF)        | RoHS Certificate of Compliance (PDF)                                                                                                                                            |                                                                                        |
| Agency Certification               |                                                                                                                                                                                 | Serie                                                                                  |
| CSA                                | LR19980                                                                                                                                                                         | image - Reference only                                                                 |
| TUV                                | R72090206                                                                                                                                                                       |                                                                                        |
| UL                                 | E29179                                                                                                                                                                          | EU RoHS China RoHS                                                                     |
|                                    |                                                                                                                                                                                 | ELV and RoHS                                                                           |
| General                            |                                                                                                                                                                                 | Compliant                                                                              |
| Product Family                     | Crimp Housings                                                                                                                                                                  | REACH SVHC                                                                             |
| Series                             | <u>35150</u>                                                                                                                                                                    | Not Reviewed                                                                           |
| Comments                           | Polarized to Mating Part, Positive Lock                                                                                                                                         | Halogen-Free                                                                           |
| Overview                           | versablade                                                                                                                                                                      | Status                                                                                 |
| Product Name                       | VersaBlade™                                                                                                                                                                     | Not Reviewed                                                                           |
| Physical                           |                                                                                                                                                                                 | Need more information on product<br>environmental compliance?                          |
| Circuits (maximum)                 | 6                                                                                                                                                                               | environmental compliance?                                                              |
| Color - Resin                      | Natural                                                                                                                                                                         | Email productcompliance@molex.com                                                      |
| Flammability                       | 94V-0                                                                                                                                                                           | For a multiple part number RoHS Certificate                                            |
| Gender                             | Male                                                                                                                                                                            | Compliance, click here                                                                 |
| Glow-Wire Compliant                | No                                                                                                                                                                              |                                                                                        |
| Keying to Mating Part              | None                                                                                                                                                                            | Please visit the <u>Contact Us</u> section for any                                     |
| Lock to Mating Part                | Yes                                                                                                                                                                             | non-product compliance questions.                                                      |
| Material - Resin                   | Polyester                                                                                                                                                                       |                                                                                        |
| Number of Rows                     | 2                                                                                                                                                                               |                                                                                        |
| Packaging Type                     | Bag                                                                                                                                                                             |                                                                                        |
| Panel Mount                        | No                                                                                                                                                                              | Search Parts in this Series                                                            |
| Pitch - Mating Interface (ir       |                                                                                                                                                                                 | <u>35150</u> Series                                                                    |
| Pitch - Mating Interface (m        |                                                                                                                                                                                 |                                                                                        |
| Polarized to Mating Part           | Yes                                                                                                                                                                             | Mates With                                                                             |
| Stackable                          | No                                                                                                                                                                              | 35151-061* Plug Housings                                                               |
| Temperature Range - Ope            | erating -40°C to +120°C                                                                                                                                                         |                                                                                        |
| Material Info                      |                                                                                                                                                                                 | Use With<br>VersaBlade™ Crimp Terminals, <u>35745</u> ,<br><u>35746</u> , <u>35747</u> |