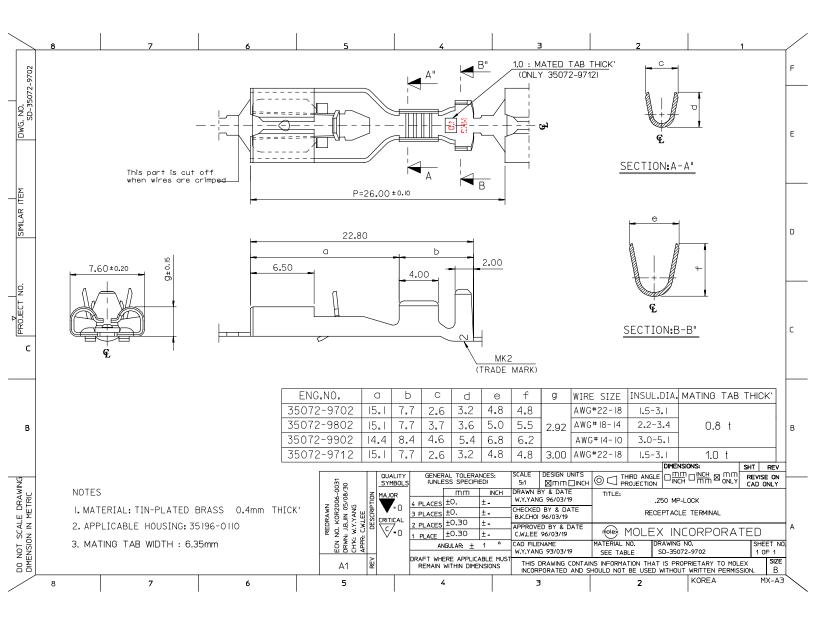

#### **Reference - Drawing Numbers Product Specification** Sales Drawing

0.80 Yes 0.81mm (.032") 6.35mm (.250") -40°C to +105°C Crimp or Compression 1.50-3.20mm (.060-.125") max. 18, 20, 22 0.33 - 0.80