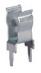

www.schurter.com/pg02b

231683

Clip, 5 x 20 mm, Version 3

### Description

- Through hole mounting

### Dimensions

Variants Clip Length 5.8 mm

**Drilling Diagrams** 