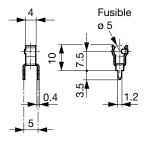

ocket/Cap) | 0.37 g                     |  |
| Storage Conditions       | 0°C to 60°C, max. 70% r.h. |  |
| Product Marking          | none                       |  |
| Product iviarking        | none                       |  |

| Soldering Methods            | Wave                                    |
|------------------------------|-----------------------------------------|
| Solderability                | 235 °C / 2 sec acc. to IEC 60068-2-20,  |
|                              | Test Ta, method 1                       |
| Resistance to Soldering Heat | 260 °C / 10 sec acc. to IEC 60068-2-20, |
|                              | Test Tb, method 1A                      |
|                              |                                         |

### Dimensions

Variants Clip Length 5.8 mm



**Drilling Diagrams** 

## Distributor-Stock-Check | SCHURTER-Stock-Check | e-Store

| •           | Straight | Tin-Plated Bro  |
|-------------|----------|-----------------|
|             |          |                 |
| Packaging L | Jnit     | Bulk (100 pcs.) |

Terminal



Material: Terminals Order Number

Tin-Plated Bronze 7181.5001