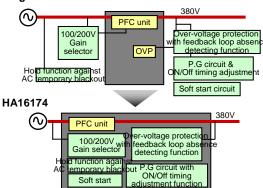

#### High reliability by all required functions integrating

- 1. Continuous conduction mode suitable for the system with a large amount and frequency of a current change.
- 2. ON/OFF support of the main converter and the load by a PG signal and a hold function.
- 3. Hold function against an AC temporary blackout
- 4. Over-voltage protection with a feedback loop absence detecting function
- 5. Quick soft-start
- 6. Improvement of the load regulation by a Gm amplifier

#### Small and high reliability system

•The HA16174 stabilizes the over-current control of PFC unit and sets the S/S ineffective time by a hold function in time of an AC temporary blackout. •The HA16163 makes up a full bridge and achieves small and high efficiency trances.