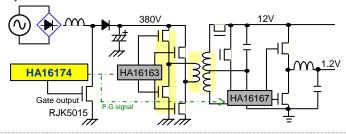

## Example of Application Circuit

#### Small and high reliability system

•The HA16174 stabilizes the over-current control of PFC unit and sets the S/S ineffective time by a hold function in time of an AC temporary blackout. •The HA16163 makes up a full bridge and achieves small and high efficiency trances.