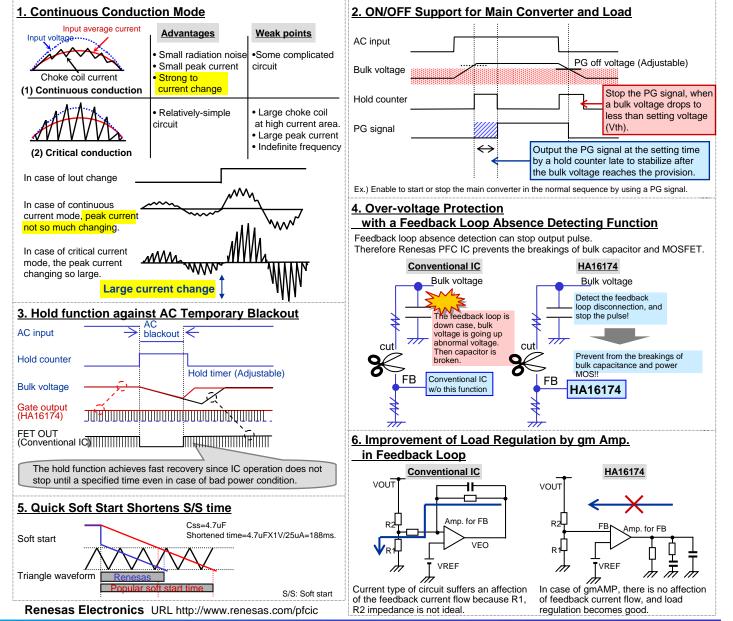

#### High reliability by all required functions integrating

- 1. Continuous conduction mode suitable for the system with a large amount and frequency of a current change.
- 2. ON/OFF support of the main converter and the load by a PG signal and a hold function.
- 3. Hold function against an AC temporary blackout
- 4. Over-voltage protection with a feedback loop absence detecting function
- 5. Quick soft-start
- 6. Improvement of the load regulation by a Gm amplifier