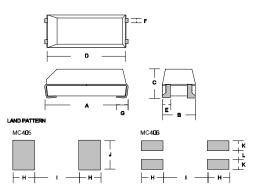

## INTERNAL CONNECTIONS

| Α     | В    | С    | D    | E    | F    |
|-------|------|------|------|------|------|
| 10.41 | 4.06 | 3.60 | 9.60 | 0.51 | 0.51 |
|       | 1    | 1    | 1    |      |      |
|       |      |      |      | 1.4  |      |
| G     | H    |      | J    | K    | L    |

Dimensions in mm

ECM Electronics Limited, Penmaen House, Ashington, West Sussex, RH20 3JR, UK Tel: +44(0)1903 892810: Fax: +44(0)1903 892738. Email: ecm@ecmelectronics.co.uk

Although we have attempted to accurately reflect the products we market. ECM reserve the right without prior notice to discontinue any product or make design changes we believe necessary.