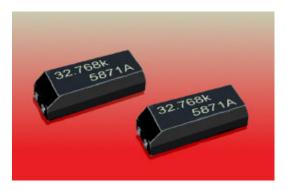

## ECM Surface Mount Crystal

## Epson MC405 / 406

- High Density Mounting
- Excellent Shock Characteristics
- Competitive Prices For Volume Users
- Industry Standard Package
- Tape & Reel or Bulk Packaging

| Parameter                                   | MC405 / MC406                        |                                          |  |
|---------------------------------------------|--------------------------------------|------------------------------------------|--|
| Frequency Range                             | 32.768kHz                            | 20Khz to 165.0kHz<br>+ 307.2kHz          |  |
| Calibration Tolerance<br>@25 <sup>0</sup> C | +/-20ppm<br>+/-50ppm                 | +/-50ppm +/-100ppm<br>+/-100ppm 307.2kHz |  |
| Temperature<br>Tolerance                    | -0.4ppm/ <sup>0</sup> C <sup>2</sup> |                                          |  |
| Operating<br>Temperature                    | -40°C to +85°C                       |                                          |  |
| Storage Temp                                | -55°C to +125°C                      |                                          |  |
| Load Capacitance                            | 6pf to ∞ (12.5pF Standard)           |                                          |  |
| ESR                                         | 55KΩ max                             | 55KΩ to 6KΩ                              |  |
| Shunt Capacitance                           | 0.85pF (typ)                         | 2.0pF to 0.6pF                           |  |
| Drive Level                                 | 1.0μW                                |                                          |  |
| Shock Resistance                            | +/-5ppm max                          |                                          |  |
| Ageing                                      | +/-3ppm / yr                         | +/-5ppm /yr                              |  |