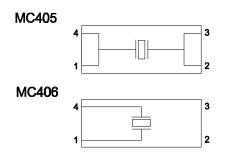

## INTERNAL CONNECTIONS

| Α     | В    | С    | D    | E    | F    |
|-------|------|------|------|------|------|
| 10.41 | 4.06 | 3.60 | 9.60 | 0.51 | 0.51 |
|       | 1    | 1    | 1    |      |      |
|       |      |      |      | 1.4  |      |
| G     | H    |      | J    | K    | L    |