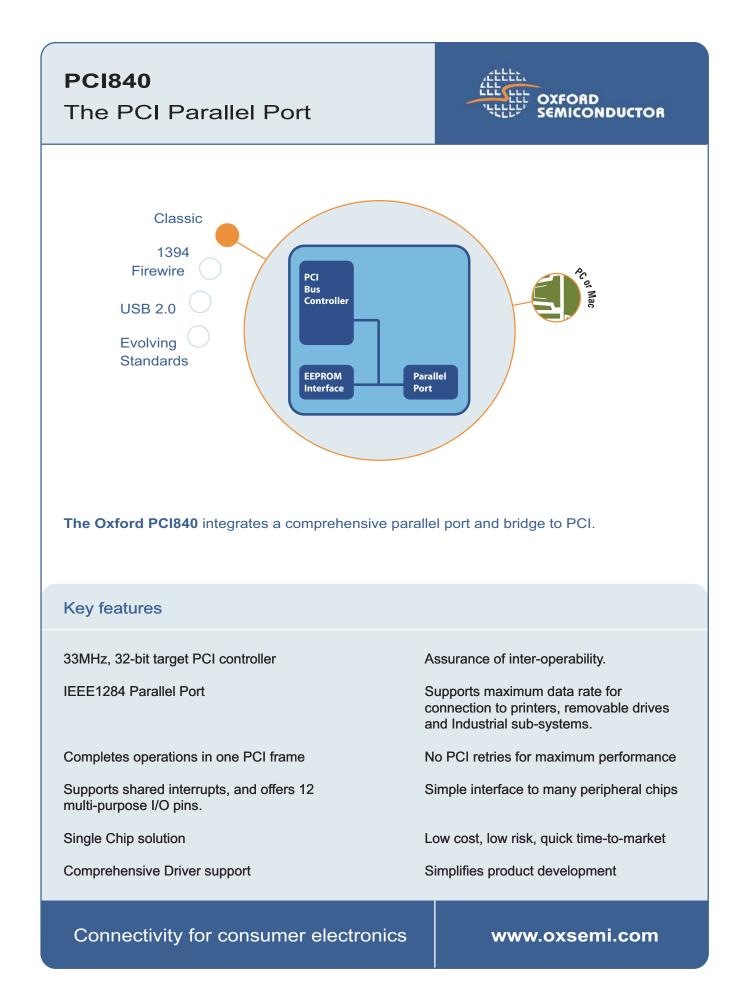

### PCI Parallel Port single chip solution

The PCI840 is a low cost single chip solution for PCI to Parallel Port I/O cards.

The embedded parallel port is a IEEE1284 compliant host interface, which supports SPP, PS2 (bidirectional) EPP and ECP modes.

No other chips are required to complete a PC parallel port add-in card design, making the PCI840 the simplest, quickest and lowest cost route to market.

Oxfords comprehensive design documents, drivers and PCB schematics shorten design cycles.