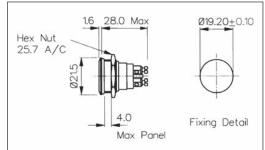

## FRONT PANEL MOUNTING MPB031 Sealed to IP66

- Front Panel Sealed to IP66
- 21mm diameter
- S.P.C.O. Microswitch
- 5A, 250Vac

- Front Panel Sealed to IP68
- 21.5mm diameter
- S.P. Push to Make
- 1A, 50Vac/dc