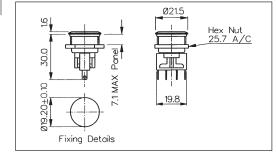

## FRONT PANEL MOUNTING MPB031 Sealed to IP66

- Front Panel Sealed to IP66
- 21mm diameter
- S.P.C.O. Microswitch
- 5A, 250Vac

- Front Panel Sealed to IP68
- 21.5mm diameter
- S.P. Push to Make
- 1A, 50Vac/dc