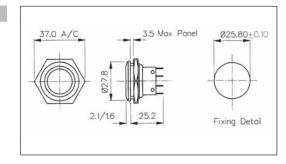

## FRONT PANEL MOUNTING MPB038 Sealed to IP66

- Front Panel Sealed to IP66
- 28mm diameter
- S.P.C.O. Microswitch
- 5A, 250Vac