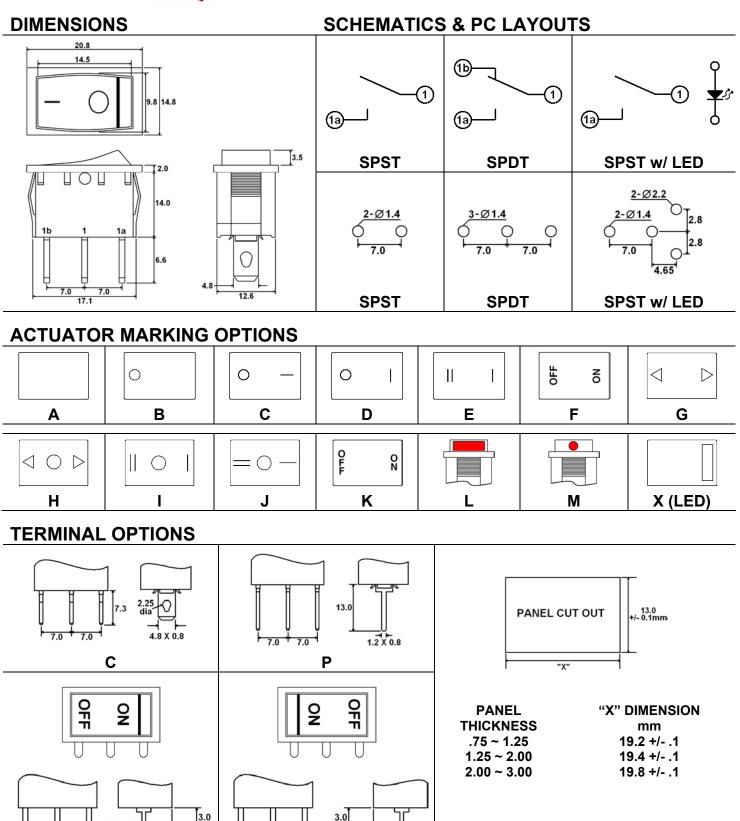

## **ORDERING INFORMATION**

| 1. Series:                                        | RA                     | 1         | 1       | 2         | 2       | С          | W | С |  |
|---------------------------------------------------|------------------------|-----------|---------|-----------|---------|------------|---|---|--|
| RA                                                | 101                    | •         |         | _         | _       |            |   | • |  |
| 2. Number of Poles:                               |                        |           |         |           |         |            |   |   |  |
| 1 = Single Pole                                   |                        |           |         |           |         |            |   |   |  |
| 3. Switch Function:                               |                        |           |         |           |         |            |   |   |  |
| 1 = OFF-ON **LED only a                           | available with this fu | nction    |         |           |         |            |   |   |  |
| 2 = OFF-(ON)                                      |                        |           |         |           |         |            |   |   |  |
| 3 = (OFF)-ON                                      |                        |           |         |           |         |            |   |   |  |
| 4 = ON-ON                                         |                        |           |         |           |         |            |   |   |  |
| 5 = ON-(ON)                                       |                        |           |         |           |         |            |   |   |  |
| 6 = ON-OFF-ON                                     |                        |           |         |           |         |            |   |   |  |
| 7 = (ON)-OFF-(ON)                                 |                        |           |         |           |         |            |   |   |  |
| 8 = ON-OFF-(ON)                                   |                        |           |         |           |         |            |   |   |  |
| 4. Housing Color:                                 |                        |           |         |           |         |            |   |   |  |
| 1 = White                                         |                        |           |         |           |         |            |   |   |  |
| 2 = Black                                         |                        |           |         |           |         |            |   |   |  |
| 9 = Gray                                          |                        |           |         |           |         |            |   |   |  |
| 5. Actuator Color:                                |                        |           |         |           |         |            |   |   |  |
|                                                   | = Orange               |           |         |           |         |            |   |   |  |
|                                                   | = Blue                 |           |         |           |         |            |   |   |  |
|                                                   | = Gray                 |           |         |           |         |            |   |   |  |
| 6. Actuator Marking:                              |                        |           |         |           |         |            |   |   |  |
|                                                   | J M                    |           |         |           |         |            |   |   |  |
|                                                   | K X **X marl           | king us   | ed with | LED on    | ly      |            |   |   |  |
|                                                   | L                      |           |         |           |         |            |   |   |  |
| 7. Actuator Marking Colo Blank = No Marking **Use |                        |           |         | . (LED)   |         |            |   |   |  |
| B = Black                                         | uns option for A ac    | luator ii | narking | ) (LED)   |         |            |   |   |  |
| W = White                                         |                        |           |         |           |         |            |   |   |  |
| R = Red                                           |                        |           |         |           |         |            |   |   |  |
| 8. Terminal Options:                              |                        |           |         |           |         |            |   |   |  |
| C = .187" Quick Connects                          | s / Solder Lug         |           |         |           |         |            |   |   |  |
| P = PC Pins                                       | o, coldor Edg          |           |         |           |         |            |   |   |  |
| R = Right Angle PC Pins                           | ** Not available with  | h I FD o  | ntion   |           |         |            |   |   |  |
| L = Left Angle PC Pins **                         |                        |           |         |           |         |            |   |   |  |
| 9. LED Options: (For use                          |                        |           |         | ator mark | ina onl | v)         |   |   |  |
| Blank = No LED                                    |                        |           |         |           | 9       | <b>3</b> 7 |   |   |  |
| R = Red B = Blue                                  |                        |           |         |           |         |            |   |   |  |
| Y = Yellow                                        |                        |           |         |           |         |            |   |   |  |
| G = Green                                         |                        |           |         |           |         |            |   |   |  |
|                                                   |                        |           |         |           |         |            |   |   |  |