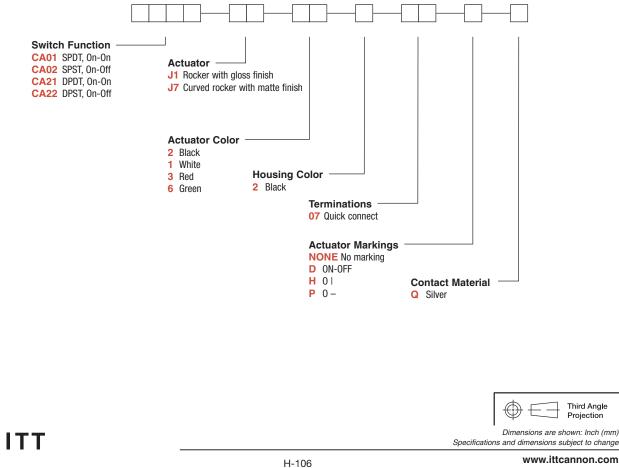

#### **Build-A-Switch**

To order, simply select desired option from each category and place in the appropriate box. Available options are shown and described on pages H-106 through H-109. For additional options not shown in catalog, consult Customer Service Center.

### ACTUATOR COLOR

| OPTION<br>CODE | OPAQUE<br>ACTUATOR COLOR |  |  |
|----------------|--------------------------|--|--|
| 1              | WHITE                    |  |  |
| 2              | BLACK                    |  |  |
| 3              | RED                      |  |  |
| 6              | GREEN                    |  |  |

### HOUSING COLOR

| OPTION<br>CODE | HOUSING<br>COLOR |
|----------------|------------------|
| 2              | BLACK            |

NOTE: Housing frame finish: matte.

10.

Н

Dimensions are shown: Inch (mm) Specifications and dimensions subject to change

| <b>07</b> QUIC                                                                                       | K CONNECT<br>.3<br>(9,                                                  | SP                   | 070 DIA.<br>(1,78ø) ТҮР.<br>250 X .032 ТНК<br>353 X (0,81) ТҮР |       | PA<br>J1.4<br>SF<br>(10, 57)<br>PANEL TI<br>0.59<br>(1,50)<br>0.78<br>(2,00)<br>.118 | DP   If only DP   Image: Construction of the second s |  |  |  |
|------------------------------------------------------------------------------------------------------|-------------------------------------------------------------------------|----------------------|----------------------------------------------------------------|-------|--------------------------------------------------------------------------------------|------------------------------------------------------------------------------------------------------------------------------------------------------------------------------------------------------------------------------------------------------------------------------------------------------------------------------------------------------------------------------------------------------------------------------------------------------------------------------------------------------------------------------------------------------------------------------------------------------------------------------------------------------------------------------------------------------------------------------------------------------------------------------------------------------------------------------------------------------------------------------------------------------------------------------------------------------------------------------------------------------------------------------------------------------------------------------------------------------------------------------------------------------------------------------------------------------------------------------------------------------------------------------------------------------------------------------------------------------------------------------------------------------------------------------------------------------------------------------------------------------------------------------------------------------------------------------------------------------------------------------------------------------------------------------------------------------------------------------------------------------------------------------------------------------------------------------------------------------------------------------------------------------------------------------------------------------------------------------------------------------------------|--|--|--|
| NONE                                                                                                 | NO MARKING                                                              | ACT<br>D on-o        | UATOR MARKIN                                                   | GS    | P o-                                                                                 |                                                                                                                                                                                                                                                                                                                                                                                                                                                                                                                                                                                                                                                                                                                                                                                                                                                                                                                                                                                                                                                                                                                                                                                                                                                                                                                                                                                                                                                                                                                                                                                                                                                                                                                                                                                                                                                                                                                                                                                                                  |  |  |  |
|                                                                                                      |                                                                         |                      | F pt white and yellow. Marking color                           |       | 0                                                                                    | NOTE: Orientation of actuator markings and terminals                                                                                                                                                                                                                                                                                                                                                                                                                                                                                                                                                                                                                                                                                                                                                                                                                                                                                                                                                                                                                                                                                                                                                                                                                                                                                                                                                                                                                                                                                                                                                                                                                                                                                                                                                                                                                                                                                                                                                             |  |  |  |
| white and yellow actuators. Consult Customer Service Center for other available markings and colors. |                                                                         |                      |                                                                |       |                                                                                      |                                                                                                                                                                                                                                                                                                                                                                                                                                                                                                                                                                                                                                                                                                                                                                                                                                                                                                                                                                                                                                                                                                                                                                                                                                                                                                                                                                                                                                                                                                                                                                                                                                                                                                                                                                                                                                                                                                                                                                                                                  |  |  |  |
| OPTION<br>CODE                                                                                       | RoHS<br>COMPLIANT *                                                     | RoHS<br>COMPATIBLE * | CONTACT AND<br>TERMINAL MATERIAL                               |       | RATINGS                                                                              |                                                                                                                                                                                                                                                                                                                                                                                                                                                                                                                                                                                                                                                                                                                                                                                                                                                                                                                                                                                                                                                                                                                                                                                                                                                                                                                                                                                                                                                                                                                                                                                                                                                                                                                                                                                                                                                                                                                                                                                                                  |  |  |  |
| QA                                                                                                   | YES                                                                     | YES                  | SILVER                                                         | POWER | 16IAMPSI@1125IVA0<br>10IAMPSI@1250IVA0                                               |                                                                                                                                                                                                                                                                                                                                                                                                                                                                                                                                                                                                                                                                                                                                                                                                                                                                                                                                                                                                                                                                                                                                                                                                                                                                                                                                                                                                                                                                                                                                                                                                                                                                                                                                                                                                                                                                                                                                                                                                                  |  |  |  |
| <sup>1</sup> CONTACTS:                                                                               | hnical Data section<br>Coin silver, silver pla<br>Copper, silver plated | ted.                 |                                                                |       | egarding RoHS compliance,                                                            | please go to: www.ittcannon.com/rohs.                                                                                                                                                                                                                                                                                                                                                                                                                                                                                                                                                                                                                                                                                                                                                                                                                                                                                                                                                                                                                                                                                                                                                                                                                                                                                                                                                                                                                                                                                                                                                                                                                                                                                                                                                                                                                                                                                                                                                                            |  |  |  |
| 卷 і т                                                                                                | т                                                                       |                      |                                                                | H-109 | Spe                                                                                  | Dimensions are shown: Inch (mm<br>cifications and dimensions subject to change<br>www.ittcannon.com                                                                                                                                                                                                                                                                                                                                                                                                                                                                                                                                                                                                                                                                                                                                                                                                                                                                                                                                                                                                                                                                                                                                                                                                                                                                                                                                                                                                                                                                                                                                                                                                                                                                                                                                                                                                                                                                                                              |  |  |  |