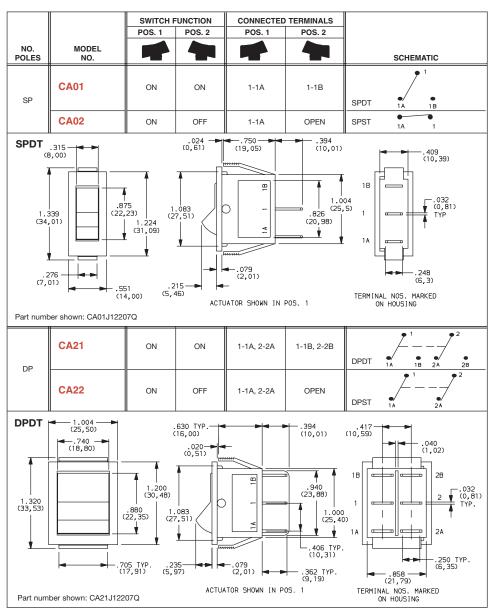

### SWITCH FUNCTION

For complete contact ratings and agency approvals, see CONTACT MATERIAL section, page H–111. Contacts make one contact actuator thrown.

All models  ${}_{\scriptscriptstyle \otimes} {}^{\hspace{-.1em}{}} {}^{\hspace{-1$ 