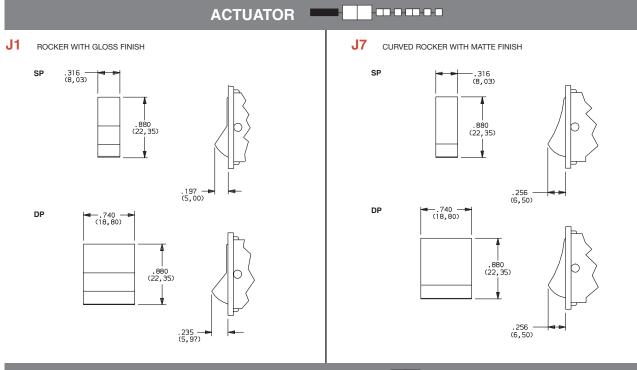

### HOUSING COLOR

| OPTION<br>CODE | HOUSING<br>COLOR |
|----------------|------------------|
| 2              | BLACK            |

NOTE: Housing frame finish: matte.

10.

Н

Dimensions are shown: Inch (mm) Specifications and dimensions subject to change