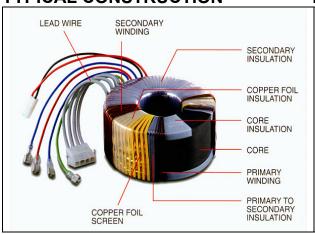

## **ECM Toroidal Transformers**



## **SRT Series**

- Unique True Torus Core Design
- CSA, and UL Approvals
- Customised Designs
- Very Low Flux Leakage
- High Efficiency



The SRT series is our latest development in toroidal transformers. They differ in design from traditional toroidal transformers as the advanced core construction produces characteristics similar to that of R-cored transformers. The improved rounded section of the core leads to a substantial reduction in flux leakage, therefore vigorously improving the units performance.

## TYPICAL CONSTRUCTION

## **DIMENSIONS**





| Туре   | Capacity<br>(VA) | Eff.<br>% | H max.<br>(mm) | D<br>max.<br>(mm) |
|--------|------------------|-----------|----------------|-------------------|
| SRT30  | 30               | 78        | 31             | 78                |
| SRT40  | 40               | 81        | 35             | 82                |
| SRT50  | 50               | 84        | 36             | 84                |
| SRT80  | 80               | 86        | 40             | 86                |
| SRT100 | 100              | 88        | 45             | 95                |
| SRT200 | 200              | 90        | 58             | 112               |
| SRT300 | 300              | 93        | 66             | 125               |
| SRT400 | 400              | 94        | 72             | 136               |

| Тур