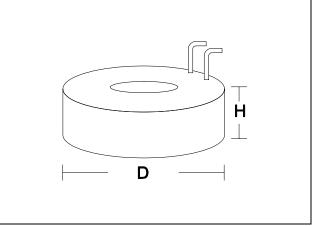

## **DIMENSIONS**

| Туре   | Capacity<br>(VA) | Eff.<br>% | H max.<br>(mm) | D<br>max.<br>(mm) |
|--------|------------------|-----------|----------------|-------------------|
| SRT30  | 30               | 78        | 31             | 78                |
| SRT40  | 40               | 81        | 35             | 82                |
| SRT50  | 50               | 84        | 36             | 84                |
| SRT80  | 80               | 86        | 40             | 86                |
| SRT100 | 100              | 88        | 45             | 95                |
| SRT200 | 200              | 90        | 58             | 112               |
| SRT300 | 300              | 93        | 66             | 125               |
| SRT400 | 400              | 94        | 72             | 136               |

| Туре    | Capacity<br>(VA) | Eff.<br>% | H<br>max.<br>(mm) | D max.<br>(mm) |
|---------|------------------|-----------|-------------------|----------------|
| SRT500  | 500              | 95        | 78                | 143            |
| SRT600  | 600              | 96        | 82                | 149            |
| SRT700  | 700              | 96        | 85                | 151            |
| SRT800  | 800              | 97        | 87                | 156            |
| SRT900  | 900              | 98        | 89                | 158            |
| SRT1000 | 1000             | 98        | 92                | 159            |
| SRT1200 | 1200             | 98        | 96                | 163            |
| SRT1500 | 1500             | 98        | 102               | 168            |