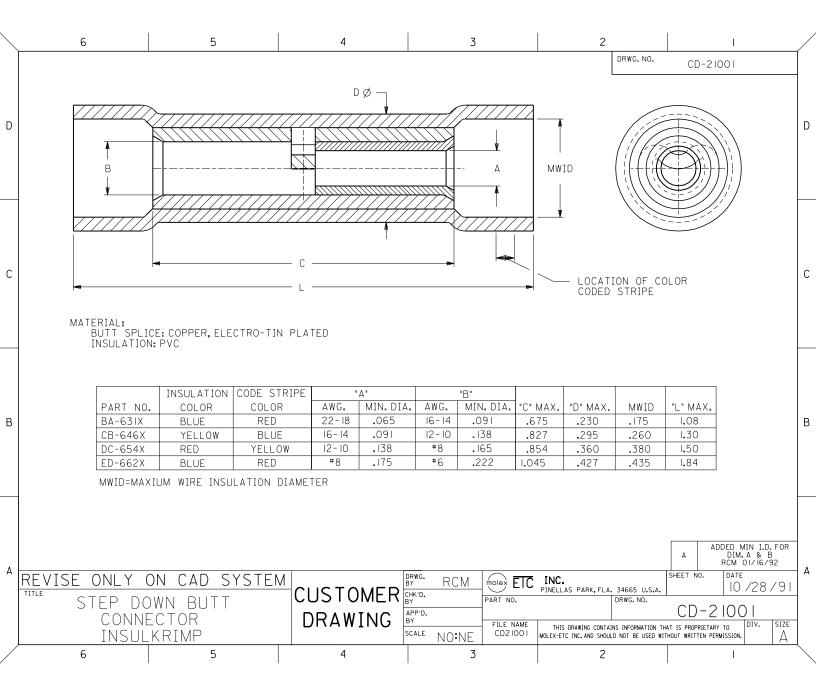

This document was generated on 06/03/2010

PLEASE CHECK WWW.MOLEX.COM FOR LATEST PART INFORMATION

| Part Number: 019                                                        | <u>91540044</u> |                                            | INSULATED VERSION                                               |        |
|-------------------------------------------------------------------------|-----------------|--------------------------------------------|-----------------------------------------------------------------|--------|
| Status: Active                                                          |                 |                                            |                                                                 |        |
| Description: Step Down Butt Splice for 8-12 AWG Wire Red w/Yellow Strip |                 |                                            | STEP DOWN<br>END                                                |        |
| Documents:                                                              |                 |                                            |                                                                 |        |
| Drawing (PDF)                                                           | RoHS            | S Certificate of Compliance (PDF)          | COLOR CODED STRIPE                                              | Series |
| Packaging Specification (PD                                             | <u>)F)</u>      |                                            | image - Reference only                                          |        |
| Agency Certification                                                    |                 |                                            | EU RoHS China RoHS                                              |        |
| CSA                                                                     | LR1868          | 39                                         | ELV and RoHS                                                    |        |
| UL                                                                      | E32244          | 1                                          | Compliant<br>REACH SVHC                                         |        |
| General                                                                 |                 |                                            | Contains SVHC: No                                               |        |
| Product Family                                                          | Splices         |                                            | Halogen-Free                                                    |        |
| Series                                                                  | 19154           |                                            | Status                                                          |        |
| Comments                                                                |                 | own: 8 to 10/12 AWG . Red w/Yellow Stripe  | Not Reviewed                                                    |        |
| Crimp Quality Equipment                                                 | Yes             | Swill o to 10/12 AWG . Ned w/Tellow Stilpe | Need more information on product                                |        |
| Mil-Spec                                                                | N/A             |                                            | environmental compliance?                                       |        |
| Product Name                                                            |                 | Step Down                                  | environmental compliance:                                       |        |
| FIGUELINAILE                                                            | Bull - S        |                                            | Email productcompliance@molex.com                               |        |
| Physical                                                                |                 |                                            | For a multiple part number RoHS Certifica                       | ate o  |
| Barrel Type                                                             | Closed          | - Brazed                                   | Compliance, click here                                          |        |
| Color - Resin                                                           | Red             | - Drazed                                   |                                                                 |        |
| Flammability                                                            | 94V-0           |                                            | Please visit the <u>Contact Us</u> section for any              | у      |
| Insulation                                                              | 94V-0<br>PVC    |                                            | non-product compliance questions.                               |        |
| Material - Resin                                                        | PVC             |                                            |                                                                 |        |
|                                                                         |                 |                                            |                                                                 |        |
| Packaging Type                                                          | Bag             | a : 105%C                                  |                                                                 |        |
| Temperature Range - Opera                                               | 0               | o +105°C                                   | Search Parts in this Series                                     |        |
| Wire Insulation Diameter                                                |                 | n (.380") max                              | <u>19154</u> Series                                             |        |
| Wire Size AWG                                                           | 10, 12,         | 8                                          |                                                                 |        |
|                                                                         | CO01/           |                                            | Application Tooling   FAQ                                       |        |
| Voltage - Maximum                                                       | 600V            |                                            | Tooling specifications and manuals are                          |        |
| Material Info                                                           |                 |                                            | found by selecting the products below.                          |        |
|                                                                         | D0 65           |                                            | Crimp Height Specifications are then                            |        |
| Old Part Number                                                         | DC-654          | 12                                         | contained in the Application Tooling<br>Specification document. |        |
| Reference - Drawing                                                     |                 |                                            | Global                                                          |        |
| Sales Drawing                                                           | CD210           | 01                                         | Description Product #                                           |        |
|                                                                         |                 |                                            | Manual Putt Pump 0192860117                                     |        |
|                                                                         |                 |                                            | Hydraulic System,                                               |        |
|                                                                         |                 |                                            | Die set required                                                |        |
|                                                                         |                 |                                            | Die Set (large) for 0192890001                                  |        |
|                                                                         |                 |                                            | the HHLS Hydralic                                               |        |
|                                                                         |                 |                                            |                                                                 |        |
|                                                                         |                 |                                            | Putt Pump Dieless 0192860065                                    |        |
|                                                                         |                 |                                            | Head System                                                     |        |
|                                                                         |                 |                                            |                                                                 |        |
|                                                                         |                 |                                            | Hand Crimp Tool <u>0640013900</u>                               |        |