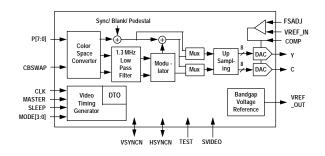

o simultaneously.

The W9952QP can operate at power-down mode by selecting the SLEEP pin.

The W9952QP is designed to connect to MPEG1 and MPEG2 video decoders without glue logic. All video processing is done digitally and requires no external adjustment and no software programming is required.

## FEATURES

- Full multi-standard digital encoder support for 525-line (M) NTSC/ PAL or 625-line PAL ( B, D, G, H, I, M, Nc)
- Accepts 8-bit ITU-601/656 or square YCbCr (4:2:2) video data
- Two composite outputs or one Y/C video output (S video)
- Master/ slave sync signal switchable
- Interlaced and non-interlaced operation modes
- Optional internal voltage reference
- Power down mode
- No software programming is required
- 5 Volts operation
- 32-pin PLCC package

## TV ENCODER FUNCTIONAL BLOCK



Figure-1 W9952QP Functional Block

## **APPLICATIONS**

W9952QP is designed for digital video applications, such as VCDs (Video CDs), STBs (Set-Top Box) and video games.

Figure 2 shows a typical configuration of W9952QP application.



Fig. 2 W9952QP Application



| Winbond Corporate Headquarters | Taipei Sales Office | Winbond Electronics North America Corp. | Winbond   |
|--------------------------------|---------------------|-----------------------------------------|-----------|
| Tel : 886-3-5790666            | Tel: 886-2-27190505 | Tel : 1-408-943666                      | Tel : 852 |
| Fax: 886-3-5796139             | Fax: 886-2-27197502 | Fax : 1-408-9436668                     | Fax : 852 |

**Winbond Electronics H.K. Ltd.** Tel : 852-27513100 Fax : 852-27552064

Details are s