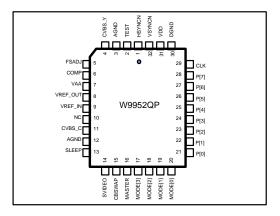

## FEATURES

- Full multi-standard digital encoder support for 525-line (M) NTSC/ PAL or 625-line PAL ( B, D, G, H, I, M, Nc)
- Accepts 8-bit ITU-601/656 or square YCbCr (4:2:2) video data
- Two composite outputs or one Y/C video output (S video)
- Master/ slave sync signal switchable
- Interlaced and non-interlaced operation modes
- Optional internal voltage reference
- Power down mode
- No software programming is required
- 5 Volts operation
- 32-pin PLCC package