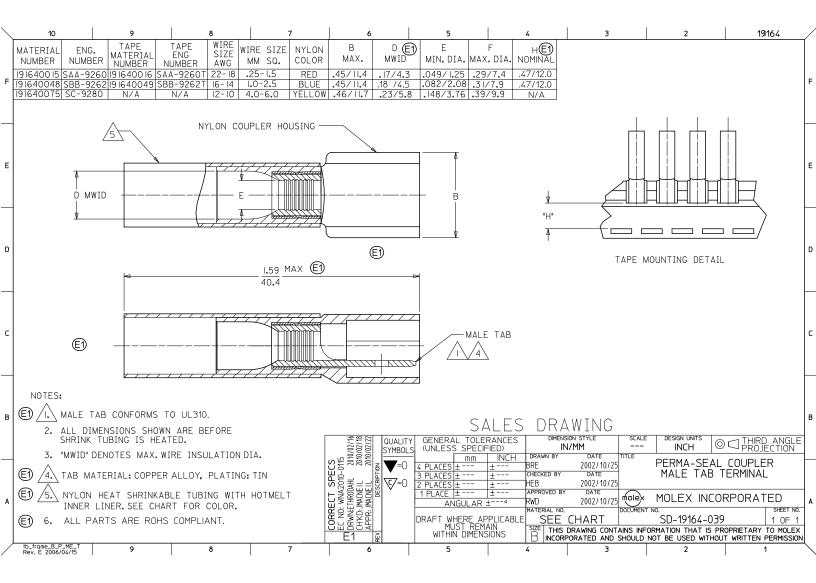

## This document was generated on 04/12/2010

PLEASE CHECK WWW.MOLEX.COM FOR LATEST PART INFORMATION

|                                | <u>191640016</u><br>ctive                                                                                                            |                                                   | 0                                                                                       |
|--------------------------------|--------------------------------------------------------------------------------------------------------------------------------------|---------------------------------------------------|-----------------------------------------------------------------------------------------|
| <b>A</b>                       |                                                                                                                                      | Disconnect Tab for 19 22 AMC Mire Tab Size C 25mm | 1 h                                                                                     |
| •                              | Perma-Seal <sup>™</sup> Male Quick Disconnect Tab for 18-22 AWG Wire, Tab Size 6.35mm<br>(.250") x .81mm (.032"), Mylar Tape Carrier |                                                   | ) June (                                                                                |
| Description of the             |                                                                                                                                      |                                                   | - ( )                                                                                   |
| Documents:<br>Drawing (PDF)    |                                                                                                                                      | RoHS Certificate of Compliance (PDF)              |                                                                                         |
|                                |                                                                                                                                      |                                                   |                                                                                         |
| Agency Certification           |                                                                                                                                      |                                                   | Series image - Reference only                                                           |
| CSA                            |                                                                                                                                      | LR18689                                           |                                                                                         |
| UL                             |                                                                                                                                      | E79133                                            | EU RoHS China RoHS                                                                      |
| General                        |                                                                                                                                      |                                                   | ELV and RoHS                                                                            |
| Product Family                 |                                                                                                                                      | Quick Disconnects                                 | Compliant                                                                               |
| Series                         |                                                                                                                                      | <u>19164</u>                                      | REACH SVHC                                                                              |
| Crimp Quality Equipment        |                                                                                                                                      | Yes                                               | Not Reviewed                                                                            |
| Product Name                   |                                                                                                                                      | Perma-Seal™                                       | Halogen-Free                                                                            |
| Туре                           |                                                                                                                                      | Quick Disconnect                                  | Status                                                                                  |
| Physical                       |                                                                                                                                      |                                                   | Not Reviewed                                                                            |
| Barrel Type                    |                                                                                                                                      | Closed                                            | Need more information on product                                                        |
| Color - Resin                  |                                                                                                                                      | Natural                                           | environmental compliance?                                                               |
| Flammability                   |                                                                                                                                      | 94V-0                                             | Email productcompliance@molex.com                                                       |
| Gender                         |                                                                                                                                      | Male                                              | For a multiple part number RoHS Certificate                                             |
| Glow-Wire Compliant            |                                                                                                                                      | No                                                | Compliance, <u>click here</u>                                                           |
| Insulation                     |                                                                                                                                      | NiAc™                                             | Discourse initiate Constant Line option for surv                                        |
| Lock to Mating Part            |                                                                                                                                      | None                                              | Please visit the <u>Contact Us</u> section for any<br>non-product compliance questions. |
| Material - Metal               |                                                                                                                                      | Brass                                             | non-product compliance questions.                                                       |
| Material - Plating Mating      |                                                                                                                                      | Zinc Chromate                                     |                                                                                         |
| Material - Plating Termination |                                                                                                                                      | Zinc Chromate                                     |                                                                                         |
| Material - Resin               |                                                                                                                                      | Nylon                                             | Search Parts in this Series                                                             |
| Orientation<br>Packaging Type  |                                                                                                                                      | Straight<br>Adhesive Tape on Reel                 | <u>19164</u> Series                                                                     |
| Plating min: Mating (µin)      |                                                                                                                                      | 200                                               |                                                                                         |
| Plating min: Mating (µm)       |                                                                                                                                      | 5                                                 | Application Tooling   FAQ                                                               |
| Plating min: Termination (µin) |                                                                                                                                      | 200                                               | Tooling specifications and manuals are                                                  |
| Plating min: Termination (µm)  |                                                                                                                                      | 5                                                 | found by selecting the products below.                                                  |
| Tab Thickness                  |                                                                                                                                      | 0.81mm (.032")                                    | Crimp Height Specifications are then                                                    |
| Tab Width                      |                                                                                                                                      | 6.35mm (.250")                                    | contained in the Application Tooling                                                    |
| Temperature Range - Operating  |                                                                                                                                      | -55°C to +125°C                                   | Specification document.                                                                 |
| Wire Insulation Diameter       |                                                                                                                                      | 3.81mm (.150") max.                               | Global                                                                                  |
| Wire Size AWG                  |                                                                                                                                      | 18, 20, 22                                        | Description Product #                                                                   |
| Wire Size mm <sup>2</sup>      |                                                                                                                                      | 0.25 - 1.50                                       | Crimp Dies for <u>0192880095</u><br>MTA-100 Tape                                        |
| Electrical                     |                                                                                                                                      |                                                   | Applicator used in                                                                      |
| Voltage - Maximum              |                                                                                                                                      | 600V                                              | 3BF Press, MTA-105                                                                      |
| -                              |                                                                                                                                      |                                                   | Tape Applicator used                                                                    |
| Material Info                  |                                                                                                                                      | 044 0000T                                         | in TM-2000™ Press,                                                                      |
| Old Part Number                |                                                                                                                                      | SAA-9260T                                         | and ATP-301 Air                                                                         |
| Reference - Drawing            | Numbers                                                                                                                              |                                                   | Crimping Press for                                                                      |
| Sales Drawing                  |                                                                                                                                      | SD-19164-039                                      | Mylar Tape Mounted                                                                      |
| Calco Draming                  |                                                                                                                                      |                                                   | Terminals                                                                               |