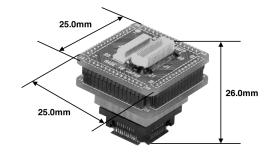

### Function

The M201T-56FP is a converter for the M30201 Group for connecting the emulation pod probe M30201T-PRB to a foot pattern of a 56-pin 0.65mm-pitch QFP (56P6S-A).

### Application

Mount TQPACK056SB on the foot pattern on the target system. On top of it, mount TQSOCKET056SBP, TQSOCKET056SBF and M30201T-56FP in that order. Then connect the probe M30201T-PRB of the emulation pod to the connector provided at the top of the M30201T-56FP.

[Ordering Information] See Appendix H "Ordering Information".

**External View and Dimensions** 

\*All brand names and product names are trademarks or registered trademarks of their respective companies.