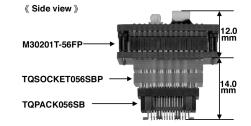

### Application

Mount TQPACK056SB on the foot pattern on the target system. On top of it, mount TQSOCKET056SBP, TQSOCKET056SBF and M30201T-56FP in that order. Then connect the probe M30201T-PRB of the emulation pod to the connector provided at the top of the M30201T-56FP.

#### Package Components

- M30201T-56FP
- TQSOCKET056SBP (made by Tokyo Eletech Co., Ltd.)
- TQPACK056SB (made by Tokyo Eletech Co., Ltd.)
- User's manual

\*Required components to connect to the target system are included with this product package. Each component made by Tokyo Eletech Co., Ltd. is optionally available alone from Tokyo Eletech Co., Ltd. See Appendix G "Contact Addresses for Partner Products".

[Ordering Information] See Appendix H "Ordering Information".

**External View and Dimensions** 

\*All brand names and product names are trademarks or registered trademarks of their respective companies.