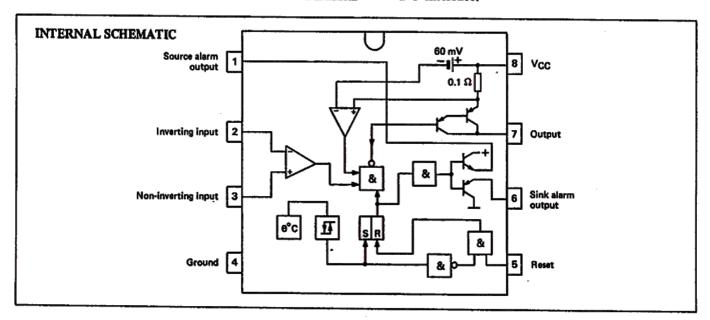

## Protected control circuit for industrial equipments

- Power switching required by relays or lamps (0.5 A
- Protection of drive circuits while it is itself also protected against output short-circuits.
- Efficiently monitoring of system operation by alarm signal outputs.
- Restart equipment after any fault condition, thanks to the availability of reset input.
- I/O interface.