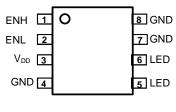

annel |
|-------------|---------------|---------------|-------------|
|             | Drive Current | Drive Current |             |
| AMC7123DN   | 120mA         | 20mA          | 1           |
| AMC7124DN   | 120mA         | 20mA          | 3           |

#### **FEATURES**

- No external component required.
- Programmable output current control by ENL, ENH
- 120mA LED driving capability.
- Output short / open circuit protection.
- 1 channel, 3 channels available in MSOP-8 package..
- **■** High efficiency
- **■** Thermal Shut-Down protection.
- Supply voltage range 2.7V ~ 6V
- 0.1uA Shut-Down current
- 2KV HBM ESD protection
- Advanced Bi-CMOS process.

#### **APPLICATIONS**

- Mobile Phone, Smart Phone Camera LED Flash Light.
- Digital Still Camera LED Flash Light.

### PACKAGE PIN OUT



AMC7123DN



AMC7124DN