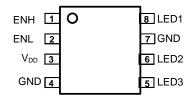

---------|---------------|---------------|-------------|
|             | Drive Current | Drive Current |             |
| AMC7123DN   | 120mA         | 20mA          | 1           |
| AMC7124DN   | 120mA         | 20mA          | 3           |

#### **FEATURES**

- No external component required.
- Programmable output current control by ENL, ENH
- 120mA LED driving capability.
- Output short / open circuit protection.
- 1 channel, 3 channels available in MSOP-8 package..
- **■** High efficiency
- **■** Thermal Shut-Down protection.
- Supply voltage range 2.7V ~ 6V
- 0.1uA Shut-Down current
- 2KV HBM ESD protection
- Advanced Bi-CMOS process.

#### **APPLICATIONS**

- Mobile Phone, Smart Phone Camera LED Flash Light.
- Digital Still Camera LED Flash Light.

### PACKAGE PIN OUT



AMC7123DN



AMC7124DN