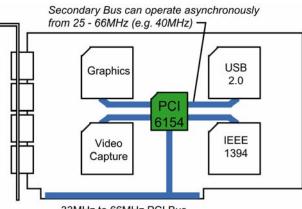

## Asynchronous FastLane<sup>™</sup> PCI–to–PCI Bridge

#### Adaptive High Performance Asynchronous 66MHz, 64-bit, PCI-to-PCI Bridge for Servers, Storage, DSP, Telecommunication, **Networking and Embedded Applications**

PLX's FastLane<sup>™</sup> PCI 6154 is a 64-Bit PCI-to-PCI bridge designed for high performance, high availability applications in bus expansions, programmable data transfer rate control, frequency conversions from slower PCI to faster PCI buses or from faster PCI to slower PCI buses.

The FastLane PCI 6154 includes sophisticated buffer management and buffer configuration options designed to provide customizable performance optimization.

33MHz to 66MHz PCI Bus