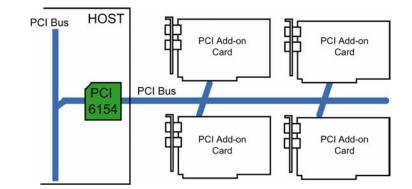

## Asynchronous FastLane<sup>™</sup> PCI–to–PCI Bridge

#### Adaptive High Performance Asynchronous 66MHz, 64-bit, PCI-to-PCI Bridge for Servers, Storage, DSP, Telecommunication, **Networking and Embedded Applications**

PLX's FastLane<sup>™</sup> PCI 6154 is a 64-Bit PCI-to-PCI bridge designed for high performance, high availability applications in bus expansions, programmable data transfer rate control, frequency conversions from slower PCI to faster PCI buses or from faster PCI to slower PCI buses.

The FastLane PCI 6154 includes sophisticated buffer management and buffer configuration options designed to provide customizable performance optimization.

33MHz to 66MHz PCI Bus