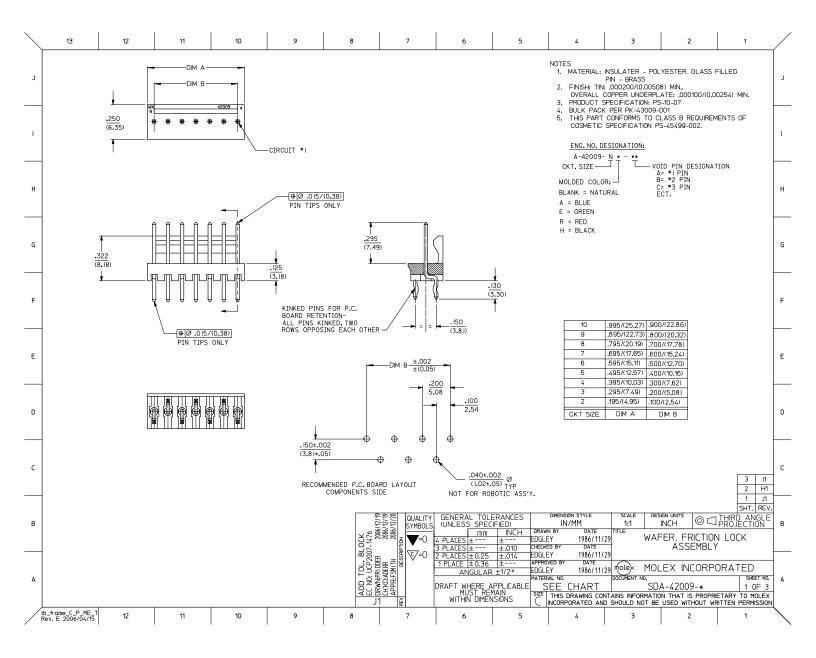

## PLEASE CHECK WWW.MOLEX.COM FOR LATEST PART INFORMATION

|              | Þ                                                                                                                                                                                                                                                                                                                                                                                                                                                                                                                                                                                                                                                                                                                                                                                                                                                                                                                                                                                                                                                                                                                                                                                                                                                                                                                                                                                                                                                                                                                                                                                                                                                                                                                                                                                                                                                                                                                                                                                                                                                                                                                              | ₩.                                                                                                                                                   |  |  | D            |             |              |             |             | m           |             |              |             | <b>n</b>    |              |              | 6                          |             |             |             |             | I           |             |             |             |             |             | -          |            |            |            | د          |            | ,             |                |          |
|--------------|--------------------------------------------------------------------------------------------------------------------------------------------------------------------------------------------------------------------------------------------------------------------------------------------------------------------------------------------------------------------------------------------------------------------------------------------------------------------------------------------------------------------------------------------------------------------------------------------------------------------------------------------------------------------------------------------------------------------------------------------------------------------------------------------------------------------------------------------------------------------------------------------------------------------------------------------------------------------------------------------------------------------------------------------------------------------------------------------------------------------------------------------------------------------------------------------------------------------------------------------------------------------------------------------------------------------------------------------------------------------------------------------------------------------------------------------------------------------------------------------------------------------------------------------------------------------------------------------------------------------------------------------------------------------------------------------------------------------------------------------------------------------------------------------------------------------------------------------------------------------------------------------------------------------------------------------------------------------------------------------------------------------------------------------------------------------------------------------------------------------------------|------------------------------------------------------------------------------------------------------------------------------------------------------|--|--|--------------|-------------|--------------|-------------|-------------|-------------|-------------|--------------|-------------|-------------|--------------|--------------|----------------------------|-------------|-------------|-------------|-------------|-------------|-------------|-------------|-------------|-------------|-------------|------------|------------|------------|------------|------------|------------|---------------|----------------|----------|
| G            |                                                                                                                                                                                                                                                                                                                                                                                                                                                                                                                                                                                                                                                                                                                                                                                                                                                                                                                                                                                                                                                                                                                                                                                                                                                                                                                                                                                                                                                                                                                                                                                                                                                                                                                                                                                                                                                                                                                                                                                                                                                                                                                                | COLUMN CO                                                                                                                                            |  |  | 22-46-4060   | 22-46-4043  | 22-46-4100   | 22-46-4083  | 22-46-4082  | 22-46-4073  | 22-46-4074  | 22-46-4067   | 22-46-4066  | 22-46-4030  | 22-46-4062   | 22-46-4063   | 22-46-4081                 | 22-46-4080  | 22-46-4069  | 22-46-4065  | 22-46-4068  | 22-46-4064  | 22-46-4051  | 22-46-4053  |             | 22-46-4042  | 22-23-3104  | 22-23-3094 | 22-23-3084 | 22-23-3064 | 22-23-3054 | 22-23-3044 | 22-23-3024 | PART NO.      |                | ū        |
| 12           | BLANK = NATURAL A = BLUE E = GREEN R = RED H = BLACK                                                                                                                                                                                                                                                                                                                                                                                                                                                                                                                                                                                                                                                                                                                                                                                                                                                                                                                                                                                                                                                                                                                                                                                                                                                                                                                                                                                                                                                                                                                                                                                                                                                                                                                                                                                                                                                                                                                                                                                                                                                                           | CON'T. IN COLUMN NO.  MOLDED COLOR:                                                                                                                  |  |  | A-42009-6-BE | A-42009-4-D | A-42009-10-B | A-42009-8-F | A-42009-8-H | A-42009-7-B | A-42009-7-C | A-42009-6-CE | A-42009-6-C | A-42009-3-B | A-42009-6-CF | A-42009-6-DE | A-42009-8-E<br>A-42009-3-C | A-42009-8-D | A-42009-6-F | A-42009-6-E | A-42009-6-D | A-42009-6-B | A-42009-5-E | A-42009-5-C | A-42009-5-B | A-42009-4-C | A-42009-10  | A-42009-9  | A-42009-8  | A-42009-6  | A-42009-5  | A-42009-3  | A-42009-2  | NG. NO        | A-42009-1      | 2        |
| =            | CKT                                                                                                                                                                                                                                                                                                                                                                                                                                                                                                                                                                                                                                                                                                                                                                                                                                                                                                                                                                                                                                                                                                                                                                                                                                                                                                                                                                                                                                                                                                                                                                                                                                                                                                                                                                                                                                                                                                                                                                                                                                                                                                                            | SHEET N                                                                                                                                              |  |  | 2,5          | 4           | 2            | 9 6         | 8           | 2 0         | r 3         | 3,5          | 4 3         | 2           | 3,6          | 4,5          | з 5                        | - 4         | u o         | . U         | 4           | 2           | O           | N 4         | 2           | 71 12       | NONE        | NONE       | NONE       | NONE       | NONE       | NONE       | NONE       | VOID CKT      | Z  <br> <br> - | =        |
| ō<br>—       |                                                                                                                                                                                                                                                                                                                                                                                                                                                                                                                                                                                                                                                                                                                                                                                                                                                                                                                                                                                                                                                                                                                                                                                                                                                                                                                                                                                                                                                                                                                                                                                                                                                                                                                                                                                                                                                                                                                                                                                                                                                                                                                                | COLUMN CON'T.  NO. 2 CON'T.  NG. NO. DESIGNATION:  A-42009- N • - ••                                                                                 |  |  |              |             |              |             |             |             |             |              |             |             |              |              |                            |             |             |             |             |             |             |             |             |             | 22-23-5106  | 22-23-5096 | 22-23-5086 | 22-23-5066 | 22-23-5056 | 22-23-5046 |            | PART NO.      | <b>→</b>       | ō<br>    |
| 9            | - VOID PIN DESIGNATION<br>A= #1 PIN<br>B= #2 PIN<br>C= #3 PIN<br>ECT.                                                                                                                                                                                                                                                                                                                                                                                                                                                                                                                                                                                                                                                                                                                                                                                                                                                                                                                                                                                                                                                                                                                                                                                                                                                                                                                                                                                                                                                                                                                                                                                                                                                                                                                                                                                                                                                                                                                                                                                                                                                          | . IN COLUMN NO.                                                                                                                                      |  |  |              |             |              |             |             |             |             |              |             |             |              |              |                            |             |             |             |             |             |             |             |             |             | A-42009-IOA | -42009-    | A-42009-8A | A-42009-6A | A-42009-5A | A-42009-4A | A-42009-2A | NG. NO        | -42009-NA      | φ        |
| <b>&amp;</b> | NATION                                                                                                                                                                                                                                                                                                                                                                                                                                                                                                                                                                                                                                                                                                                                                                                                                                                                                                                                                                                                                                                                                                                                                                                                                                                                                                                                                                                                                                                                                                                                                                                                                                                                                                                                                                                                                                                                                                                                                                                                                                                                                                                         | SHEET NO.                                                                                                                                            |  |  |              |             |              |             |             |             |             |              |             |             |              |              |                            |             |             |             |             |             |             |             |             |             | NONE        | NONE       | NONE       | NONE       | NONE       | NONE       | NONE       | VOID CKT.     |                | <b>∞</b> |
| 7            | SEE SHEET I FET SHEET I SEE SHEET I                                                                                                                                                                                                                                                                                                                                                                                                                                                                                                                                                                                                                                                                                                                                                                                                                                                                                                                                                                                                                                                                                                                                                                                                                                                                                                                                                                                                                                                                                                                                                                                                                                                                                                                                                                                                                                                                                                                                                                                                                                            | COLUMN CON- NO. 3 CON- SEE SHEET SEE SHEET                                                                                                           |  |  |              |             |              |             |             |             |             |              |             |             |              |              |                            |             |             |             |             |             |             |             |             |             | 22-23-5107  | 22-23-5097 | 22-23-5087 | 22-23-5067 | 22-23-5057 | 22-23-5047 | 3-5        | PART NO.      |                | 7        |
| <b>б</b>     | S                                                                                                                                                                                                                                                                                                                                                                                                                                                                                                                                                                                                                                                                                                                                                                                                                                                                                                                                                                                                                                                                                                                                                                                                                                                                                                                                                                                                                                                                                                                                                                                                                                                                                                                                                                                                                                                                                                                                                                                                                                                                                                                              | T. IN COLUM                                                                                                                                          |  |  |              |             |              |             |             |             |             |              |             |             |              |              |                            |             |             |             |             |             |             |             |             |             | A-42009-IOE |            | A-42009-8E | A-42009-6E | A-42009-5E | A-42009-4E | A-42009-2E | ENG. NO       | A-42009-       | б<br>—   |
| 5            | SEE SHEET                                                                                                                                                                                                                                                                                                                                                                                                                                                                                                                                                                                                                                                                                                                                                                                                                                                                                                                                                                                                                                                                                                                                                                                                                                                                                                                                                                                                                                                                                                                                                                                                                                                                                                                                                                                                                                                                                                                                                                                                                                                                                                                      |                                                                                                                                                      |  |  |              |             |              |             |             |             |             |              |             |             |              |              |                            |             |             |             |             |             |             |             |             |             | NONE        | NONE       | NONE       | NONE       | NONE       | NONE       | NONE       | VOID          | 9-NF           | 42009    |
|              | ± ± ± ± ± ± ± ± ± ± ± ± ± ± ± ± ± ± ±                                                                                                                                                                                                                                                                                                                                                                                                                                                                                                                                                                                                                                                                                                                                                                                                                                                                                                                                                                                                                                                                                                                                                                                                                                                                                                                                                                                                                                                                                                                                                                                                                                                                                                                                                                                                                                                                                                                                                                                                                                                                                          | COLUMN CONT.  O. 4 CONT.  DIMENSIONS SHOWN WEITERS SEEPING UNLESS, ONE SMICE SEEPING TOLESANCES, AND J. A. S. T. |  |  |              |             |              |             |             |             |             |              |             |             |              |              |                            |             |             |             |             |             |             |             |             |             | 22-23-5108  | 22-23-5098 | 22-23-5088 | 22-23-5068 | 22-23-5058 | 22-23-5048 | 22-23-5028 | CKT. PART NO. |                | <u>-</u> |
| ~            | ASSEMBLY  K-K-JIOO/1254)  WOLEX INCORPORATED SEET No. 9/11  WOLE INSTALL. 100-200 No. 100-100  WOLE INCORPORATED SEET No. 9/11  WOLE INCORPORATED SEET No. 9/11  WOLE INCORPORATED SEET NO. 9/11  WOLE INCORPORATED SEET NO. 100-100  WOLE INCORPORATE | U'T. IN COLUMN NO.  □ ▼ = 0   REVISE O                                                                                                               |  |  |              |             |              |             |             |             |             |              |             |             |              |              |                            |             |             |             |             |             |             |             |             |             | A-42009-IOH | Α-         | A-42009-8H | A-42009-6H |            | A-42009-4H |            | ENG. NO       | N-42009-NH     | 2        |
| -            | K .100/2.54)                                                                                                                                                                                                                                                                                                                                                                                                                                                                                                                                                                                                                                                                                                                                                                                                                                                                                                                                                                                                                                                                                                                                                                                                                                                                                                                                                                                                                                                                                                                                                                                                                                                                                                                                                                                                                                                                                                                                                                                                                                                                                                                   | NO. SHEET NO.  REVISE ONLY ON CAD SYSTEM  REICTION LOCK                                                                                              |  |  |              |             |              |             |             |             |             |              |             |             |              |              |                            |             |             |             |             |             |             |             |             |             | NONE        | NONE       | NONE       | NONE       | NONE       | NONE P     | NONE       | VOID CKT.     |                | _        |