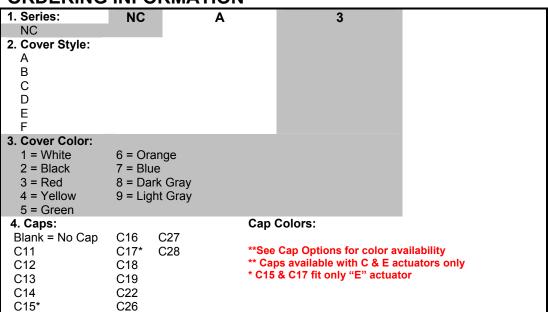

| Electrical Ratings    | 25mA @ 50VDC             |
|-----------------------|--------------------------|
| Electrical Life       | 1,000,000 cycles typical |
| Contact Resistance    | < 25 m $\Omega$ initial  |
| Actuation Force       | 150 +/- 50gF             |
| Dielectric Strength   | 1500Vrms min             |
| Insulation Resistance | > 100MΩ min              |
| Operating Temperature | -40°C to 85°C            |
| Storage Temperature   | -40°C to 85°C            |

### 

| Сар       | ABS                                   |
|-----------|---------------------------------------|
| Housing   | 6/6 Nylon                             |
| Contacts  | Copper Alloy, Gold over Nickel Plated |
| Terminals | Copper Alloy, Silver Plated           |

## ORDERING INFORMATION



# **DIMENSIONS**







#### DIMENSIONS



www.citswitch.com phone – 763.535.2339 fax – 763.535.2194



### **CAP OPTIONS** $\leftarrow$ Only available with C & E cover styles