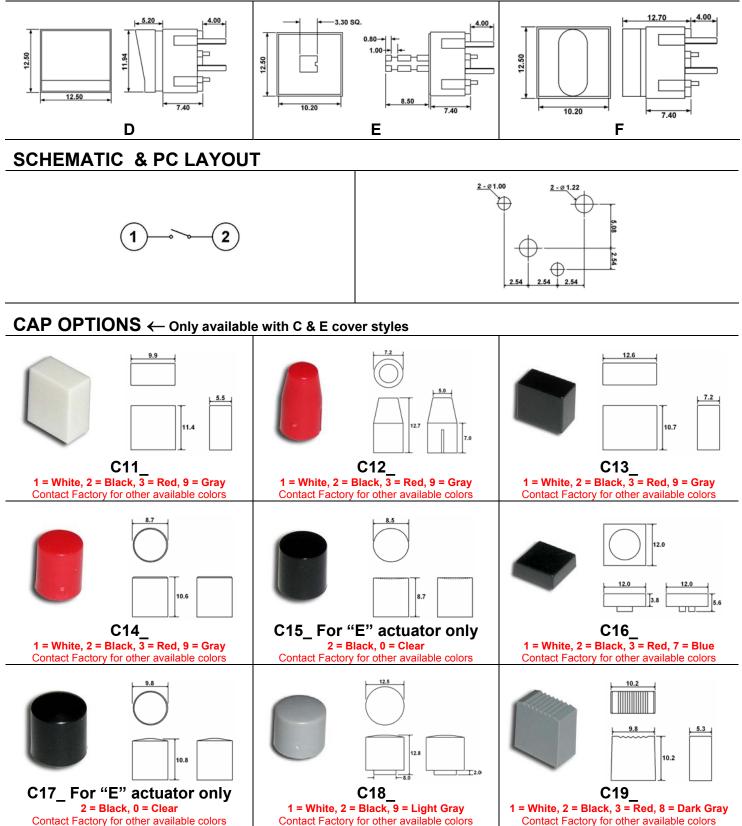

# **DIMENSIONS**

#### DIMENSIONS

www.citswitch.com phone – 763.535.2339 fax – 763.535.2194

### **CAP OPTIONS** $\leftarrow$ Only available with C & E cover styles