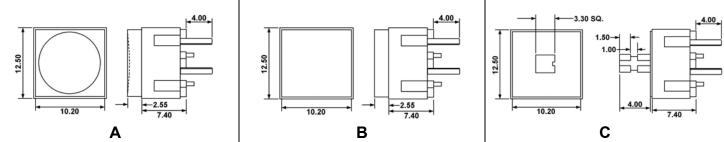

| Electrical Ratings    | 25mA @ 50VDC             |
|-----------------------|--------------------------|
| Electrical Life       | 1,000,000 cycles typical |
| Contact Resistance    | < 25 m $\Omega$ initial  |
| Actuation Force       | 150 +/- 50gF             |
| Dielectric Strength   | 1500Vrms min             |
| Insulation Resistance | > 100MΩ min              |
| Operating Temperature | -40°C to 85°C            |
| Storage Temperature   | -40°C to 85°C            |

### 

| Сар       | ABS                                   |
|-----------|---------------------------------------|
| Housing   | 6/6 Nylon                             |
| Contacts  | Copper Alloy, Gold over Nickel Plated |
| Terminals | Copper Alloy, Silver Plated           |

## ORDERING INFORMATION



# **DIMENSIONS**







#### DIMENSIONS



www.citswitch.com phone – 763.535.2339 fax – 763.535.2194



### **CAP OPTIONS** $\leftarrow$ Only available with C & E cover styles