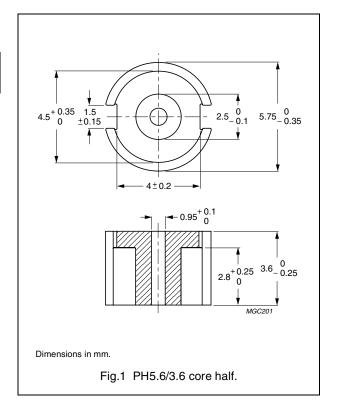

# **CORE HALF**

# Ordering information

| GRADE | TYPE NUMBER   |
|-------|---------------|
| 3D3   | PH5.6/3.6-3D3 |

mass of core half  $\approx 0.2 \ g$ 

2008 Sep 01 1085

PH cores PH5.6/3.6