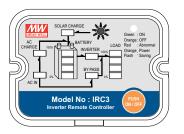

■ Description: IRC1 / IRC2 / IRC3 is the monitoring and control unit used for the inverter series. It can decode the RS-232 signal sent by inverter series and display through digital meters. IRC1 / IRC2 / IRC3 can also turn ON/OFF of inverter remotely that make the basic control more easily.

## SPECIFICATION

F© ( E

| SPECIFICATION |                                                                         |                                                                                                      |                                                                                     |                |
|---------------|-------------------------------------------------------------------------|------------------------------------------------------------------------------------------------------|-------------------------------------------------------------------------------------|----------------|
| MODEL         |                                                                         | IRC1                                                                                                 | IRC2                                                                                | IRC3           |
| ОИТРИТ        | DIGITAL METER                                                           |                                                                                                      | Display the battery level, output load level, and operating status of inverter unit |                |
|               | CONTROL OUTPUT                                                          | Remote ON/OFF for inverter unit                                                                      |                                                                                     |                |
|               | LED INDICATOR                                                           | Remote turn ON(Green); Remote turn Off(Orange); Abnormal (Red); Saving mode (Orange flash)           |                                                                                     |                |
| FUNCTION      | REMOTE ON/OFF CONTROL                                                   | The controlled inverter unit can be turned ON/OFF on the remote control panel for IRC1 / IRC2 / IRC3 |                                                                                     |                |
|               | POWER SAVING CONTROL                                                    | Power saving enable / disable activation                                                             |                                                                                     |                |
|               | SUITABLE SERIES                                                         | TS-700 / 1000 / 1500 / 3000 ; TN-1500 / 3000                                                         | TS-700 / 1000 / 1500 / 3000                                                         | TN-1500 / 3000 |
| ENVIRONMENT   | WORKING TEMP.                                                           | -20 ~ +50 °C                                                                                         |                                                                                     |                |
|               | WORKING HUMIDITY                                                        | 20 ~ 90% RH non-condensing                                                                           |                                                                                     |                |
|               | STORAGE TEMP., HUMIDITY                                                 | -40 ~ +85 °C, 10 ~ 95% RH                                                                            |                                                                                     |                |
|               | VIBRATION                                                               | 10 ~ 500Hz, 2G 10min./1cycle, 60min. each along X, Y, Z axes                                         |                                                                                     |                |
| EMC           | EMI RADIATION                                                           | Compliance to EN55022 class A, FCC PART 15 class A                                                   |                                                                                     |                |
|               | HARMONIC CURRENT                                                        | Compliance to EN61000-3-2,3                                                                          |                                                                                     |                |
|               | EMS IMMUNITY                                                            | Compliance to EN61000-4-2,3,4,6,8                                                                    |                                                                                     |                |
| OTHERS        | DIMENSION                                                               | 75*55*21mm (L*W*H)                                                                                   |                                                                                     |                |
|               | PACKING                                                                 | 0.26Kg; 24pcs/7.3Kg/1.75CUFT                                                                         |                                                                                     |                |
| NOTE          | The remote control can not re-power on for inverter at abnormal status. |                                                                                                      |                                                                                     |                |