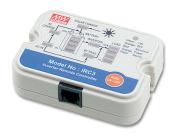

## IRC1/IRC2/IRC3

## Features:

- Wall-mount and control panel acceptable
- Built-in ON/OFF button
- Digital meters for battery level, output load level, and operating status on remote control panel
- LED indicators for remote ON/OFF, abnormal and power saving mode
- Remote panel with 10FT cable length, optional for 25FT or 50FT
- Connect directly to the remote socket of inverter, no power supply needed
- · 3 years warranty

■ Description: IRC1 / IRC2 / IRC3 is the monitoring and control unit used for the inverter series. It can decode the RS-232 signal sent by inverter series and display through digital meters. IRC1 / IRC2 / IRC3 can also turn ON/OFF of inverter remotely that make the basic control more easily.