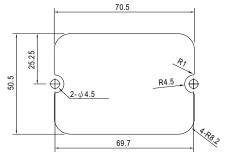

|                                                                                     |                |
|               | PACKING                                                                 | 0.26Kg; 24pcs/7.3Kg/1.75CUFT                                                                         |                                                                                     |                |
| NOTE          | The remote control can not re-power on for inverter at abnormal status. |                                                                                                      |                                                                                     |                |

## ■ Mechanical Specification





HOLE IN CHASSIS



2