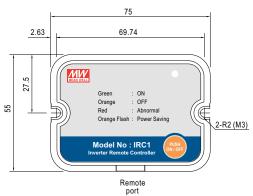

## SPECIFICATION

F© ( E

| SPECIFICATION |                                                                         |                                                                                                      |                                                                                     |                |
|---------------|-------------------------------------------------------------------------|------------------------------------------------------------------------------------------------------|-------------------------------------------------------------------------------------|----------------|
| MODEL         |                                                                         | IRC1                                                                                                 | IRC2                                                                                | IRC3           |
| ОИТРИТ        | DIGITAL METER                                                           |                                                                                                      | Display the battery level, output load level, and operating status of inverter unit |                |
|               | CONTROL OUTPUT                                                          | Remote ON/OFF for inverter unit                                                                      |                                                                                     |                |
|               | LED INDICATOR                                                           | Remote turn ON(Green); Remote turn Off(Orange); Abnormal (Red); Saving mode (Orange flash)           |                                                                                     |                |
| FUNCTION      | REMOTE ON/OFF CONTROL                                                   | The controlled inverter unit can be turned ON/OFF on the remote control panel for IRC1 / IRC2 / IRC3 |                                                                                     |                |
|               | POWER SAVING CONTROL                                                    | Power saving enable / disable activation                                                             |                                                                                     |                |
|               | SUITABLE SERIES                                                         | TS-700 / 1000 / 1500 / 3000 ; TN-1500 / 3000                                                         | TS-700 / 1000 / 1500 / 3000                                                         | TN-1500 / 3000 |
| ENVIRONMENT   | WORKING TEMP.                                                           | -20 ~ +50 °C                                                                                         |                                                                                     |                |
|               | WORKING HUMIDITY                                                        | 20 ~ 90% RH non-condensing                                                                           |                                                                                     |                |
|               | STORAGE TEMP., HUMIDITY                                                 | -40 ~ +85 °C, 10 ~ 95% RH                                                                            |                                                                                     |                |
|               | VIBRATION                                                               | 10 ~ 500Hz, 2G 10min./1cycle, 60min. each along X, Y, Z axes                                         |                                                                                     |                |
| EMC           | EMI RADIATION                                                           | Compliance to EN55022 class A, FCC PART 15 class A                                                   |                                                                                     |                |
|               | HARMONIC CURRENT                                                        | Compliance to EN61000-3-2,3                                                                          |                                                                                     |                |
|               | EMS IMMUNITY                                                            | Compliance to EN61000-4-2,3,4,6,8                                                                    |                                                                                     |                |
| OTHERS        | DIMENSION                                                               | 75*55*21mm (L*W*H)                                                                                   |                                                                                     |                |
|               | PACKING                                                                 | 0.26Kg; 24pcs/7.3Kg/1.75CUFT                                                                         |                                                                                     |                |
| NOTE          | The remote control can not re-power on for inverter at abnormal status. |                                                                                                      |                                                                                     |                |

## ■ Mechanical Specification

HOLE IN CHASSIS

2