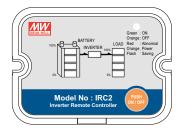

■ Description: IRC1 / IRC2 / IRC3 is the monitoring and control unit used for the inverter series. It can decode the RS-232 signal sent by inverter series and display through digital meters. IRC1 / IRC2 / IRC3 can also turn ON/OFF of inverter remotely that make the basic control more easily.

## SPECIFICATION

F© ( E

| SPECIFICATION |                                                                         |                                                                                                      |                                                                                     |                |
|---------------|-------------------------------------------------------------------------|------------------------------------------------------------------------------------------------------|-------------------------------------------------------------------------------------|----------------|
| MODEL         |                                                                         | IRC1                                                                                                 | IRC2                                                                                | IRC3           |
| ОИТРИТ        | DIGITAL METER                                                           |                                                                                                      | Display the battery level, output load level, and operating status of inverter unit |                |
|               | CONTROL OUTPUT                                                          | Remote ON/OFF for inverter unit                                                                      |                                                                                     |                |
|               | LED INDICATOR                                                           | Remote turn ON(Green); Remote turn Off(Orange); Abnormal (Red); Saving mode (Orange flash)           |                                                                                     |                |
| FUNCTION      | REMOTE ON/OFF CONTROL                                                   | The controlled inverter unit can be turned ON/OFF on the remote control panel for IRC1 / IRC2 / IRC3 |                                                                                     |                |
|               | POWER SAVING CONTROL                                                    | Power saving enable / disable activation                                                             |                                                                                     |                |
|               | SUITABLE SERIES                                                         | TS-700 / 1000 / 1500 / 3000 ; TN-1500 / 3000                                                         | TS-700 / 1000 / 1500 / 3000                                                         | TN-1500 / 3000 |
| ENVIRONMENT   | WORKING TEMP.                                                           | -20 ~ +50 °C                                                                                         |                                                                                     |                |
|               | WORKING HUMIDITY                                                        | 20 ~ 90% RH non-condensing                                                                           |                                                                                     |                |
|               | STORAGE TEMP., HUMIDITY                                                 | -40 ~ +85 °C, 10 ~ 95% RH                                                                            |                                                                                     |                |
|               | VIBRATION                                                               | 10 ~ 500Hz, 2G 10min./1cycle, 60min. each along X, Y, Z axes                                         |                                                                                     |                |
| EMC           | EMI RADIATION                                                           | Compliance to EN55022 class A, FCC PART 15 class A                                                   |                                                                                     |                |
|               | HARMONIC CURRENT                                                        | Compliance to EN61000-3-2,3                                                                          |                                                                                     |                |
|               | EMS IMMUNITY                                                            | Compliance to EN61000-4-2,3,4,6,8                                                                    |                                                                                     |                |
| OTHERS        | DIMENSION                                                               | 75*55*21mm (L*W*H)                                                                                   |                                                                                     |                |
|               | PACKING                                                                 | 0.26Kg; 24pcs/7.3Kg/1.75CUFT                                                                         |                                                                                     |                |
| NOTE          | The remote control can not re-power on for inverter at abnormal status. |                                                                                                      |                                                                                     |                |