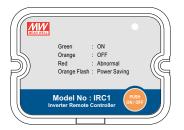

■ Description: IRC1 / IRC2 / IRC3 is the monitoring and control unit used for the inverter series. It can decode the RS-232 signal sent by inverter series and display through digital meters. IRC1 / IRC2 / IRC3 can also turn ON/OFF of inverter remotely that make the basic control more easily.

## SPECIFICATION

F© ( E

| SPECIFICATION |                                                                         |                                                                                                      |                                                                                     |                |
|---------------|-------------------------------------------------------------------------|------------------------------------------------------------------------------------------------------|-------------------------------------------------------------------------------------|----------------|
| MODEL         |                                                                         | IRC1                                                                                                 | IRC2                                                                                | IRC3           |
| ОИТРИТ        | DIGITAL METER                                                           |                                                                                                      | Display the battery level, output load level, and operating status of inverter unit |                |
|               | CONTROL OUTPUT                                                          | Remote ON/OFF for inverter unit                                                                      |                                                                                     |                |
|               | LED INDICATOR                                                           | Remote turn ON(Green); Remote turn Off(Orange); Abnormal (Red); Saving mode (Orange flash)           |                                                                                     |                |
| FUNCTION      | REMOTE ON/OFF CONTROL                                                   | The controlled inverter unit can be turned ON/OFF on the remote control panel for IRC1 / IRC2 / IRC3 |                                                                                     |                |
|               | POWER SAVING CONTROL                                                    | Power saving enable / disable activation                                                             |                                                                                     |                |
|               | SUITABLE SERIES                                                         | TS-700 / 1000 / 1500 / 3000 ; TN-1500 / 3000                                                         | TS-700 / 1000 / 1500 / 3000                                                         | TN-1500 / 3000 |
| ENVIRONMENT   | WORKING TEMP.                                                           | -20 ~ +50 °C                                                                                         |                                                                                     |                |
|               | WORKING HUMIDITY                                                        | 20 ~ 90% RH non-condensing                                                                           |                                                                                     |                |
|               | STORAGE TEMP., HUMIDITY                                                 | -40 ~ +85 °C, 10 ~ 95% RH                                                                            |                                                                                     |                |
|               | VIBRATION                                                               | 10 ~ 500Hz, 2G 10min./1cycle, 60min. each along X, Y, Z axes                                         |                                                                                     |                |
| EMC           | EMI RADIATION                                                           | Compliance to EN55022 class A, FCC PART 15 class A                                                   |                                                                                     |                |
|               | HARMONIC CURRENT                                                        | Compliance to EN61000-3-2,3                                                                          |                                                                                     |                |
|               | EMS IMMUNITY                                                            | Compliance to EN61000-4-2,3,4,6,8                                                                    |                                                                                     |                |
| OTHERS        | DIMENSION                                                               | 75*55*21mm (L*W*H)                                                                                   |                                                                                     |                |
|               | PACKING                                                                 | 0.26Kg; 24pcs/7.3Kg/1.75CUFT                                                                         |                                                                                     |                |
| NOTE          | The remote control can not re-power on for inverter at abnormal status. |                                                                                                      |                                                                                     |                |