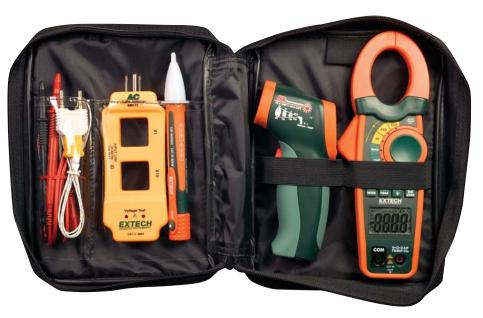

## **Kit Includes:**

- Model EX730 800A True RMS 4000 count AC/DC Clamp-on MultiMeter with test leads and temperature probe
- Model 42510 Wide range mini IR Thermometer measures from -58 to 1000°F (-50 to 538°C) plus built-in laser pointer identifies target area; 8:1 distance to target ratio
- Model 480172 Line Splitter enables user of a clamp meter to measure AC Current on a 2-wire or 3-wire power cord to 15A
- Model DV20 Non-contact voltage detector detects AC Voltage to 600VAC
- Supplied in an attractive storage case that provides protection and organization for the meters whenever they are needed
- Dimensions: 9.5x6.8x2.8" (241x173x71mm); Weight: 2.6lbs (1.2kg)