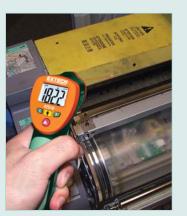

## Save \$83!

True RMS Clamp meter gives you accurate readings of non-sinusoidal waveforms

Electrical Troubleshooting for hot spot detection

**Ordering Information:** 

TK730 ......True RMS Professional Clamp Meter Test Kit