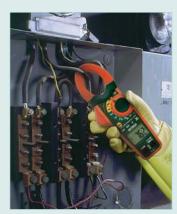

## Save \$83!

True RMS Clamp meter gives you accurate readings of non-sinusoidal waveforms

Electrical Troubleshooting for hot spot detection

**Ordering Information:** 

TK730 ......True RMS Professional Clamp Meter Test Kit