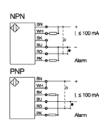

## **Electrical Data**

Current Switching function Output Rated operational voltage Ue Rated operational current le Supply Voltage Ripple Frequency of Supply Voltage Voltage drop Short protection Protected against polarity reversal Rated insulation voltage max. Load capacity Thru-Beam 250 Hz 5000 80% from Sn < 5% from Sn < 20% no yes, red LED LED green Stability indicator -15...+55°C < 2ms < 2ms Infrared Poti 0 Alarm output/Stab. indicator 3000 Lux light-on or dark-on