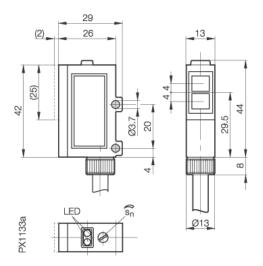

## **Mechanical Data**

Measurements Shock Vibration Housing material Material of sensing face Degree of protection Connection Weigth Type of Cable

29x52x13 Halfsinus, 30gn, 11ms 10...55Hz, 1,5mm Amplitude 3x2h ABS UL 94 V-O PMMA IP66 Cable 85g PVC

DC NO/NC PNP/NPN 24V DC 100mA 10...30V DC max. 6% from UB DC <1,5V yes no 75V DC 0,5µF