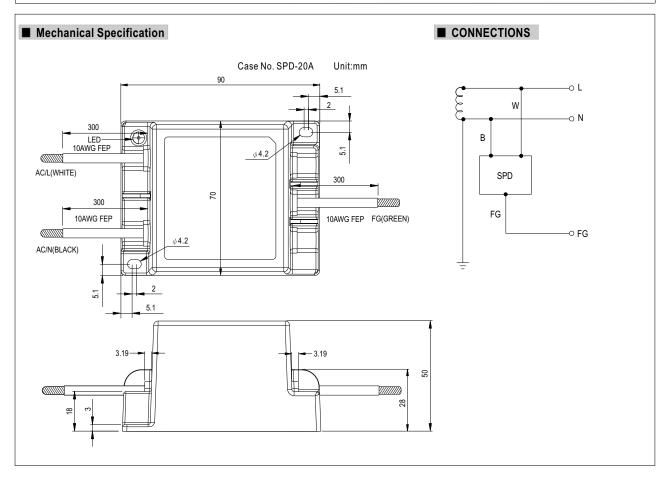

SPECIFICATION IP67

| of Edit Idation                                      |                                                                                 |
|------------------------------------------------------|---------------------------------------------------------------------------------|
| MODEL                                                | SPD-20-240P                                                                     |
| OPERATING VOLTAGE                                    | 240VAC 50/60Hz                                                                  |
| MCOV(MAX. CONTINUOUS OPERATING VOLTAGE)              | 300VAC                                                                          |
| VPR (VOLTAGE PROTECTION RATING)                      | ≒1500V                                                                          |
| IN (NOMINAL DISCHARGE CURRENT)                       | 5kA                                                                             |
| MAX. SURGE CURRENT(8/20us)                           | 20kA                                                                            |
| SCCR (SHORT CIRCUIT CURRENT RATING)                  | 5kA                                                                             |
| RESPONSE TIME                                        | <25ns                                                                           |
| WITHSTAND Note.1                                     | 1600VAC 1minutes                                                                |
| OPERATING TEMPERATURE                                | -40 ~ +70°C                                                                     |
| SAFETY STANDARDS                                     | Refer to UL1449 3rd edition (Type 2 component assemblies), GB18802.1,EN61643-11 |
| DIMENSION                                            | 90*70*50mm (L*W*H)                                                              |
| PACKING                                              | 0.39Kg; 18pcs/8Kg/0.82CUFT                                                      |
| NOTE 1. Varistors are to be removed during this test |                                                                                 |