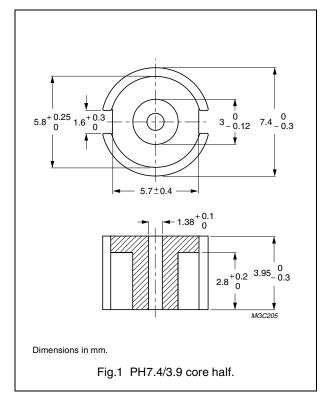

# **CORE HALF**

# Ordering information

| GRADE | TYPE NUMBER   |
|-------|---------------|
| 3D3   | PH7.4/3.9-3D3 |

mass of core half  $\approx 0.4 \ g$ 

2008 Sep 01 1088

PH cores PH7.4/3.9