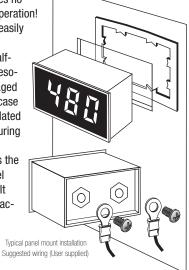

DMS-20PC-3-LM employs rms calibrated, half-wave sinusoidal averaging to achieve a display resolution of 1Vac over its full operating range. Packaged in a subminiature (1.38" x 0.88" x 1.0") red-filter case with a built-in bezel, the meter is epoxy encapsulated for ruggedness. An optional bezel assembly, featuring metal fasteners, simplifies panel mounting.

## **Ordering Information**

**DMS-20PC-3-LM-C** 350-600Vac line monitor with screw terminals and screws

**DMS-BZL3-C** Panel mount bezel

**DMS-BZL4-C** Panel mount bezel with sealing gasket

**DMS-20-CP** Panel cutout punch

Brass screws (6-32 thread) and a panel-mount retaining clip are supplied with each meter