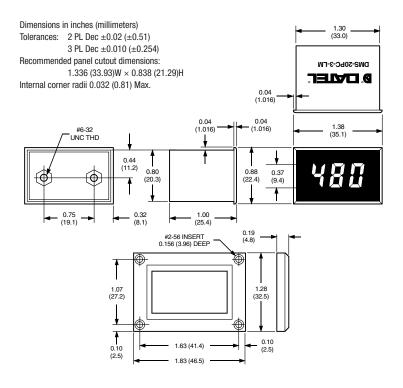

Accuracy @ +25°C Temperature Drift

 $(-25 \text{ to } +60^{\circ}\text{C})$   $\pm 0.15 \text{ Volts/°C (max.)}$ 

Mechanical

Dimensions 1.38" x 0.88" x 1.00" Display Type 3 digit, red LED, 0.37"/9.4mm Weight 1 ounce (28 grams)

DMS-20PC-3-LM employs rms calibrated, half-wave sinusoidal averaging to achieve a display resolution of 1Vac over its full operating range. Packaged in a subminiature (1.38" x 0.88" x 1.0") red-filter case with a built-in bezel, the meter is epoxy encapsulated for ruggedness. An optional bezel assembly, featuring metal fasteners, simplifies panel mounting.