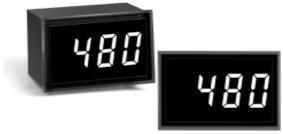

### **FEATURES**

- Self-powered, two-terminal operation
- 350 to 600Vac operating input range
- Half-wave averaging, rms calibrated
- Large, easy-to-read, bright red LED display
- Rugged, epoxy-encapsulated construction
- Built-in bezel for panel mounting
- Reliable screw terminals for easy installation
- Small 1.38" x 0.88" x 1.0" package

DMS-20PC-3-LM employs rms calibrated, half-wave sinusoidal averaging to achieve a display resolution of 1Vac over its full operating range. Packaged in a subminiature (1.38" x 0.88" x 1.0") red-filter case with a built-in bezel, the meter is epoxy encapsulated for ruggedness. An optional bezel assembly, featuring metal fasteners, simplifies panel mounting.