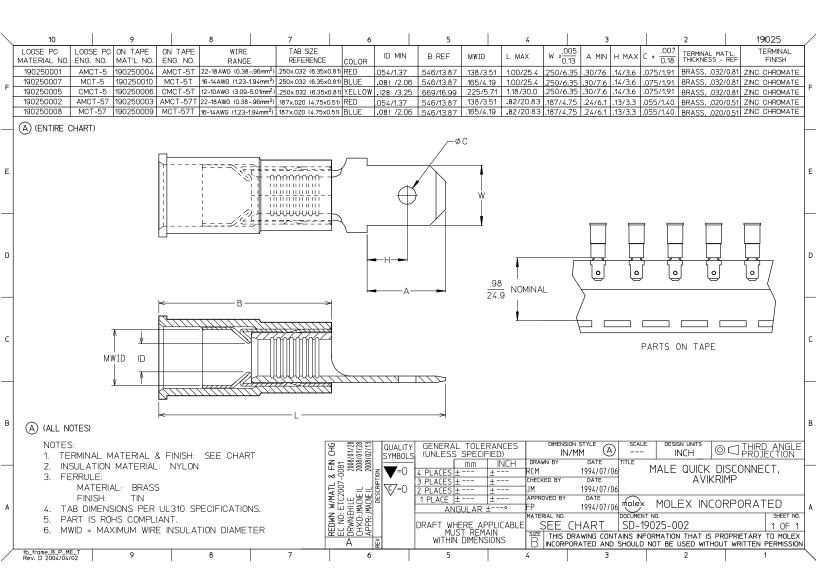

This document was generated on 04/21/2010 PLEASE CHECK WWW.MOLEX.COM FOR LATEST PART INFORMATION

| Description: Av               | Active<br>Avikrimp™Quick Disconnect, Male, for 10-12 (5.00-3.30) Wire, Mylar Tape, Tab<br>5.35mm (.250") x 0.81mm (.032") |                                      |                                                               |
|-------------------------------|---------------------------------------------------------------------------------------------------------------------------|--------------------------------------|---------------------------------------------------------------|
| Documents:<br>Drawing (PDF)   |                                                                                                                           | RoHS Certificate of Compliance (PDF) | ╴╽╘╱═╍┥╲╍╍┙                                                   |
| Agency Certification          | •                                                                                                                         |                                      | Serie<br>image - Reference only                               |
| CSA                           | •                                                                                                                         | LR18689                              |                                                               |
| UL                            |                                                                                                                           | E79133                               | EU RoHS China RoHS                                            |
| 02                            |                                                                                                                           | 213100                               | ELV and RoHS                                                  |
| General                       |                                                                                                                           |                                      | Compliant                                                     |
| Product Family                |                                                                                                                           | Quick Disconnects                    | REACH SVHC                                                    |
| Series                        |                                                                                                                           | 19025                                | Not Reviewed                                                  |
| Comments                      |                                                                                                                           | Funnel Ferrule Entry                 | Halogen-Free                                                  |
| Crimp Quality Equipment       |                                                                                                                           | Yes                                  | Status                                                        |
| Product Name                  |                                                                                                                           | Avikrimp™                            | Not Reviewed                                                  |
| Туре                          |                                                                                                                           | Quick Disconnect                     | Need more information on product<br>environmental compliance? |
| Physical                      |                                                                                                                           |                                      | environmental compliance:                                     |
| Barrel Type                   |                                                                                                                           | Closed                               | Email productcompliance@molex.com                             |
| Color - Resin                 |                                                                                                                           | Natural                              | For a multiple part number RoHS Certificate                   |
| Flammability                  |                                                                                                                           | 94V-2                                | Compliance, <u>click here</u>                                 |
| Gender                        |                                                                                                                           | Male                                 |                                                               |
| Glow-Wire Compliant           |                                                                                                                           | No                                   | Please visit the <u>Contact Us</u> section for any            |
| Insulation                    |                                                                                                                           | Nylon (PA)                           | non-product compliance questions.                             |
| Lock to Mating Part           |                                                                                                                           | None                                 |                                                               |
| Material - Metal              |                                                                                                                           | Brass                                |                                                               |
| Material - Resin              |                                                                                                                           | Nylon                                |                                                               |
| Orientation                   |                                                                                                                           | Straight                             | Search Parts in this Series                                   |
| Packaging Type                |                                                                                                                           | Adhesive Tape on Reel                | <u>19025</u> Series                                           |
| Polarized to Mating Part      |                                                                                                                           | No                                   |                                                               |
| Tab Thickness                 |                                                                                                                           | 0.81mm (.032")                       | Application Tooling   FAQ                                     |
| Tab Width                     |                                                                                                                           | 6.35mm (.250")                       | Tooling specifications and manuals are                        |
| Temperature Range - Operating |                                                                                                                           | -65°C to +105°C                      | found by selecting the products below.                        |
| Wire Insulation Diameter      |                                                                                                                           | 5.70mm (.225") max.                  | Crimp Height Specifications are then                          |
| Wire Size AWG                 |                                                                                                                           | 10, 12                               | contained in the Application Tooling                          |
| Wire Size mm <sup>2</sup>     |                                                                                                                           | 3.30 - 5.00                          | Specification document.                                       |
| Electrical                    |                                                                                                                           |                                      | Global                                                        |
| Voltage - Maximum             |                                                                                                                           | 300V                                 | Description Product #                                         |
| -                             |                                                                                                                           | 500 V                                | Crimp Dies for <u>0192880179</u><br>MTA-100 Tape              |
| Material Info                 |                                                                                                                           |                                      | Applicator used in                                            |
| Old Part Number               |                                                                                                                           | CMCT-5T                              | 3BF Press, MTA-105                                            |
| Reference - Drawing Numbers   |                                                                                                                           |                                      | Tape Applicator used                                          |
| Sales Drawing                 |                                                                                                                           | SD-19025-002                         | in TM-2000™ Press,                                            |
| Cales Drawing                 |                                                                                                                           | 00-13020-002                         | and ATP-301 Air                                               |
|                               |                                                                                                                           |                                      | Crimping Press for                                            |
|                               |                                                                                                                           |                                      | Mylar Tape Mounted                                            |
|                               |                                                                                                                           |                                      | Terminals                                                     |
|                               |                                                                                                                           |                                      | Mini-Mac <sup>™</sup> <u>0638851500</u>                       |
|                               |                                                                                                                           |                                      | Applicator                                                    |