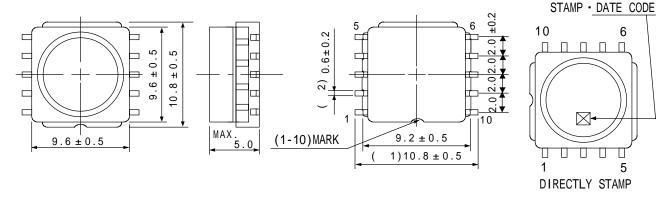

Type: CLS -10

### **Product Description**

- 11.3 × 10.1mm Max.(L × W), 5.0mm Max. Height.
- In addition to the typical versions of parameters shown here, custom designs are available to meet your exact requirements.



#### **Feature**

- · Magnetically shielded construction.
- Max. Operating frequency 500kHz.
  Max Operating Power 2.2W (500kHz),1.5W(300kHz),650mW(100kHz).
- Ideally used in Multiple Output, Portable equipments, also used as power choke.
- RoHS Compliance

## **Dimensions (mm)**



# **Schematics (Bottom)**

Land Pattern (mm)



"S" is winding start.

#### **Specification**

| Sample No. | Inductance (1-5)<br>1kHz/1V | D.C.R.<br>(1-5) | Hi-pot<br>(1,2,3,4,5-6,7,8,9,10)<br>(50/60Hz) |
|------------|-----------------------------|-----------------|-----------------------------------------------|
| 6311-T107  | 34.5µH ± 30 %               | 306m Max.       | AC 1000Vrms/1 Min.                            |