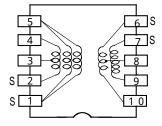

Type: CLS -10

### **Product Description**

- 11.3 × 10.1mm Max.(L × W), 5.0mm Max. Height.
- In addition to the typical versions of parameters shown here, custom designs are available to meet your exact requirements.



#### **Feature**

- · Magnetically shielded construction.
- Max. Operating frequency 500kHz.
  Max Operating Power 2.2W (500kHz),1.5W(300kHz),650mW(100kHz).
- Ideally used in Multiple Output, Portable equipments, also used as power choke.
- RoHS Compliance

## **Dimensions (mm)**



# **Schematics (Bottom)**

Land Pattern (mm)



"S" is winding start.

#### **Specification**

| Sample No. | Inductance (1-5)<br>1kHz/1V | D.C.R.<br>(1-5) | Hi-pot<br>(1,2,3,4,5-6,7,8,9,10)<br>(50/60Hz) |
|------------|-----------------------------|-----------------|-----------------------------------------------|
| 6311-T107  | 34.5µH ± 30 %               | 306m Max.       | AC 1000Vrms/1 Min.                            |