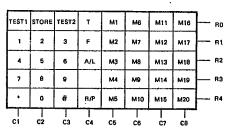

## **Keyboard Assignments**

T : Pulse to DTMF

F : Flash

A/L : Auto/Location R/P : Redial/Pause

11

This datasheet has been download from:

www.datasheetcatalog.com

Datasheets for electronics components.