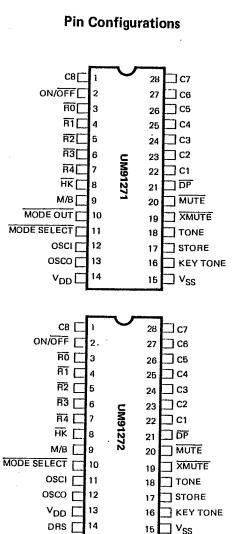

0 16-digit repertory memories
- Repertory dialing accessible by direct or indirect keyin
- Unlimited cascaded dialing from repertory memories . for numbers greater than 16 digits
- 1.0 sec auto-access pause for repertory dialing when switching from pulse to tone mode
- Key-tone function provided for pulse mode, function keys, and repertory memory keys
- Flash function can be stored in memory; flash duration 600 msec
- Oscillator circuit for 480 KHz ceramic resonator provided on-chip

## **Ordering Information**

| Part No. | Dialing Rate | Remarks        |
|----------|--------------|----------------|
| UM91271  | 10 pps       | -              |
| UM91272  | 10/20 pps    | Pin Selectable |

## **Keyboard Assignments**



T : Pulse to DTMF

F : Flash

A/L : Auto/Location R/P : Redial/Pause



11

This datasheet has been download from:

www.datasheetcatalog.com

Datasheets for electronics components.