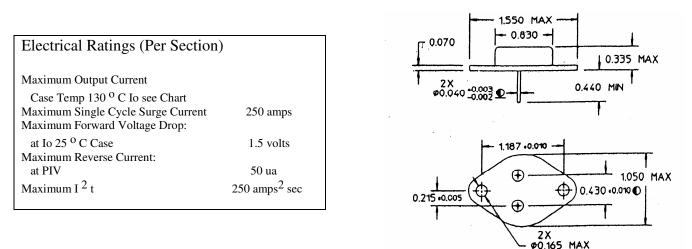

## Silicon T03 Miniature Power Circuits

Edal's Miniature power design offers optional configurations in one standard package. A sharp reduction in space requirements, simplified purchasing, reduced inventory, fewer lead connections and faster assembly by eliminating the need of soldering many diodes to achieve equivalent circuitry are substantial advantages. Low unit cost and increased reliability are proven results of Edal multiple circuits, now available in half wave, and center tap circuits. Ratings for the circuits that are listed below point out the high temperature resistance, low leakage current and low forward voltage drop. Units utilize double diffused passivated junctions. Through Quality Control program results in high unit reliability. Available in Fast Recovery and/or Bulk Avalanche devices.

## SERIES T PER SECTION SPECIFICATIONS

First code represents series, second current, third PIV, fourth the circuit. Series T10B2, for Example is a 10 amp 100 PIV Center Tap Case Positive.

B

(203) 467-2591 TEL(203) 469-5928 FAXEmail: info@edal.comInternet: http://www.edal.com