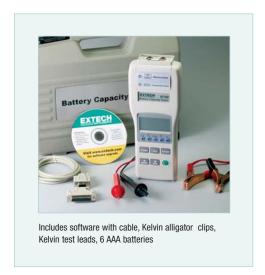

## **Features:**

- On-line testing without disconnecting battery
- Built-in datalogger stores up to 999 tests
- · Simultaneously measures DC Voltage and AC Milliohms
- Auto power off
- Includes Windows® 95/98/NT/2000/ME/XP compatible software for downloading readings to a PC

## **Ordering Information:**

BT100 ......Battery Capacity Tester BT102 ......120V AC Adaptor

BT100-AL ....Replacement Alligator Clips for BT100 BT100-TL ....Replacement Test Leads for BT100 **757057** ......Thermal Paper for PR20 (6pk) USB100 ......RS-232 to USB Adaptor