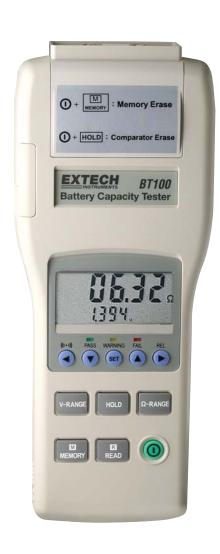

## **Battery Capacity Tester**

AC milliohmmeter checks Battery Condition in seconds

While the battery is in service

## **Features:**

- On-line testing without disconnecting battery
- Built-in datalogger stores up to 999 tests
- · Simultaneously measures DC Voltage and AC Milliohms
- Auto power off
- Includes Windows® 95/98/NT/2000/ME/XP compatible software for downloading readings to a PC

| Specifications    | Range                                | Resolution                 | Basic Accuracy              |
|-------------------|--------------------------------------|----------------------------|-----------------------------|
| Resistance        | 40mΩ, 400mΩ,                         | 10μΩ, 100μΩ,               | $\pm$ (1% reading $\pm$ 8d) |
|                   | $4\Omega$ , $40\Omega$               | 1m $\Omega$ , 10m $\Omega$ |                             |
| Voltage           | 4V, 40V                              | 1mV, 10mV                  | ±(0.1% reading ±6d)         |
| Max Input Voltage | 50VDC                                |                            |                             |
| Power             | 6 AAA batteries                      |                            |                             |
| Battery life      | 7 hours                              |                            |                             |
| Dimensions        | 9.75 x 4 x 1.75" (250 x 100 x 45 mm) |                            |                             |
| Weight            | 17.5oz (500g)                        |                            |                             |