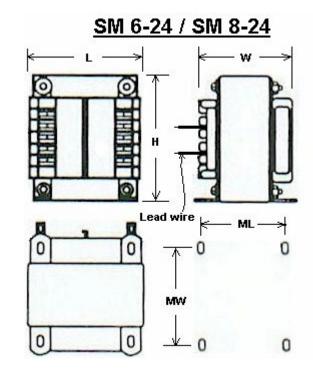

## **Standard Models**

| Part Number | Input<br>Volts | Output<br>Volts | Current<br>Amps | DIMENSIONS |       |        |        |       | WGT  |
|-------------|----------------|-----------------|-----------------|------------|-------|--------|--------|-------|------|
|             |                |                 |                 | L          | W     | Н      | ML     | MW    | Lbs  |
| SM 5-24     | 115            | 24              | 5               | 4.031"     | 2.25" | 2.563" | 3.563" | -     | 2.75 |
| SM 6-24     | 115            | 24              | 6               | 2.81"      | 2.87" | 3.37"  | 2.25"  | 2.50" | 4.1  |
| SM 6-24-TC  |                |                 |                 |            |       |        |        |       |      |
| SM 6-24-RTC |                |                 |                 |            |       |        |        |       |      |
| SM 8-24     | 115            | 24              | 8               | 3.12"      | 2.87" | 3.75"  | 2.50"  | 2.50" | 5.5  |
| SM 8-24-TC  |                |                 |                 |            |       |        |        |       |      |
| SM 8-24-RTC |                |                 |                 |            |       |        |        |       |      |

## **Mechanical Drawings**