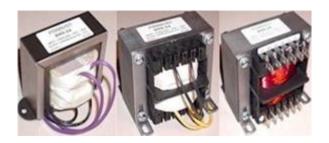

## Slot Machine Transformers 74° c74° us

**Series: SM** 

- Especially designed for Pachislo, Pachinko and domestic slotmachines
- 5Amp, 6Amp and 8Amp models
- Thermal cut-out protects from short-circuit or overload
  - One-shot thermal cut-out (TCO)
  - Auto-resetable thermal cut-out (RTCO)
- UL, CSA and CE pending

Transformer is the "heart" of your game. It must provide enough power for the machine to operate with bright lights and good quality sounds. Under normal operation, transformer should never over heat. The conservative design of our series SM transformers assures you of best performance.