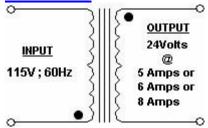

## **Schematics**

In case of abnormal operation such as overload or short circuit in the game, the models fitted with thermal cut-out will protect against any damage. With one-shot cut-out, the transformer must be replaced, after it trips. However, the resetable cut-out will reset automatically after the transformer cools down and the game is ready to play again within a few minutes.

## **Standard Models**

| Part Number | Input<br>Volts | Output<br>Volts | Current<br>Amps | DIMENSIONS |       |        |        |       | WGT  |
|-------------|----------------|-----------------|-----------------|------------|-------|--------|--------|-------|------|
|             |                |                 |                 | L          | W     | Н      | ML     | MW    | Lbs  |
| SM 5-24     | 115            | 24              | 5               | 4.031"     | 2.25" | 2.563" | 3.563" | -     | 2.75 |
| SM 6-24     | 115            | 24              | 6               | 2.81"      | 2.87" | 3.37"  | 2.25"  | 2.50" | 4.1  |
| SM 6-24-TC  |                |                 |                 |            |       |        |        |       |      |
| SM 6-24-RTC |                |                 |                 |            |       |        |        |       |      |
| SM 8-24     | 115            | 24              | 8               | 3.12"      | 2.87" | 3.75"  | 2.50"  | 2.50" | 5.5  |
| SM 8-24-TC  |                |                 |                 |            |       |        |        |       |      |
| SM 8-24-RTC |                |                 |                 |            |       |        |        |       |      |