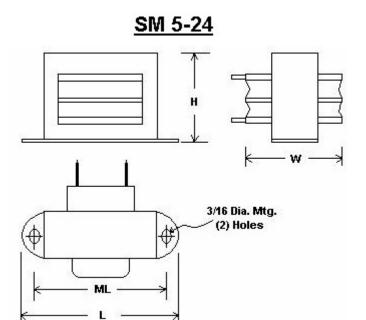

## **Standard Models**

| Part Number | Input<br>Volts | Output<br>Volts | Current<br>Amps | DIMENSIONS |       |        |        |       | WGT  |
|-------------|----------------|-----------------|-----------------|------------|-------|--------|--------|-------|------|
|             |                |                 |                 | L          | W     | Н      | ML     | MW    | Lbs  |
| SM 5-24     | 115            | 24              | 5               | 4.031"     | 2.25" | 2.563" | 3.563" | -     | 2.75 |
| SM 6-24     | 115            | 24              | 6               | 2.81"      | 2.87" | 3.37"  | 2.25"  | 2.50" | 4.1  |
| SM 6-24-TC  |                |                 |                 |            |       |        |        |       |      |
| SM 6-24-RTC |                |                 |                 |            |       |        |        |       |      |
| SM 8-24     | 115            | 24              | 8               | 3.12"      | 2.87" | 3.75"  | 2.50"  | 2.50" | 5.5  |
| SM 8-24-TC  |                |                 |                 |            |       |        |        |       |      |
| SM 8-24-RTC |                |                 |                 |            |       |        |        |       |      |

## **Mechanical Drawings**