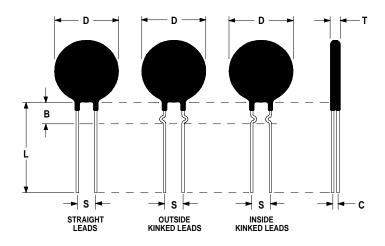

## **Ordering Different Lead Types:**

| Inside Kinked Leads  | Use <b>-A</b> after Ametherm's part # |
|----------------------|---------------------------------------|
| Outside Kinked Leads | Use <b>-B</b> after Ametherm's part # |

For example: to order an inside kinked lead use part number <u>SL15 2R509 - A</u>

## **Mechanical Specifications:**

| D                     | $15.0 \pm 0.5 \text{ mm}$  |
|-----------------------|----------------------------|
| T                     | 5.5 mm Max                 |
| Lead Diameter         | 0.8 mm Nom                 |
| S                     | 7.80 mm Nom                |
| L                     | 38.0 mm Nom                |
| В                     | $7.50 \pm 0.70 \text{ mm}$ |
| С                     | $3.00 \pm 0.40 \text{ mm}$ |
| Straight Lead         | Standard                   |
| Coating Run Down      | $5.00 \pm 0.5 \text{ mm}$  |
| on the Straight Leads |                            |