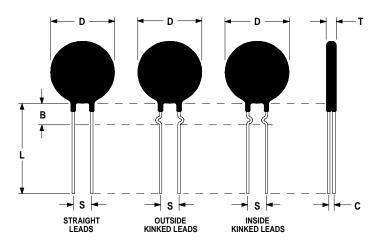

#### **Mechanical Specifications:**

| D                | $15.0 \pm 0.5 \text{ mm}$  |
|------------------|----------------------------|
| Т                | $4.0 \pm 0.4 \text{ mm}$   |
| Lead Diameter    | $0.8 \pm 0.1 \text{ mm}$   |
| S                | $7.8 \pm 0.30 \text{ mm}$  |
| L                | $38.0 \pm 1.50 \text{ mm}$ |
| Straight Leads   | Standard                   |
| В                | $7.50 \pm 0.70 \text{ mm}$ |
| С                | $3.60 \pm 0.40 \text{ mm}$ |
| Coating Run Down | $5.00 \pm 0.5 \text{ mm}$  |
| on the Straight  |                            |
| Leads            |                            |