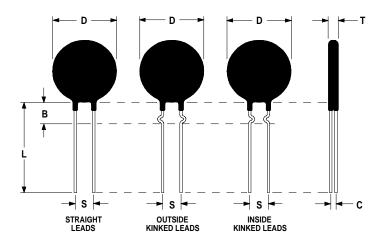

## **Ordering Different Lead Types:**

| Inside Kinked Leads  | Use <b>-A</b> after Ametherm's part # |
|----------------------|---------------------------------------|
| Outside Kinked Leads | Use <b>-B</b> after Ametherm's part # |

For example: to order an inside kinked lead use part number <u>SL12 10004-A</u>

## **Mechanical Specifications:**

| D             | $12.0 \pm 0.5 \text{ mm}$  |
|---------------|----------------------------|
| T             | 7.0 mm Max                 |
| Lead Diameter | $0.8 \pm 0.1 \text{ mm}$   |
| S             | $7.8 \pm 2.0 \text{ mm}$   |
| L             | $38.0 \pm 9.0 \text{ mm}$  |
| Inside Kink   | See Dimension              |
| Dimension     | B Below                    |
| В             | $6.35 \pm 0.60 \text{ mm}$ |
| С             | $2.82 \pm 0.5 \text{ mm}$  |
|               |                            |