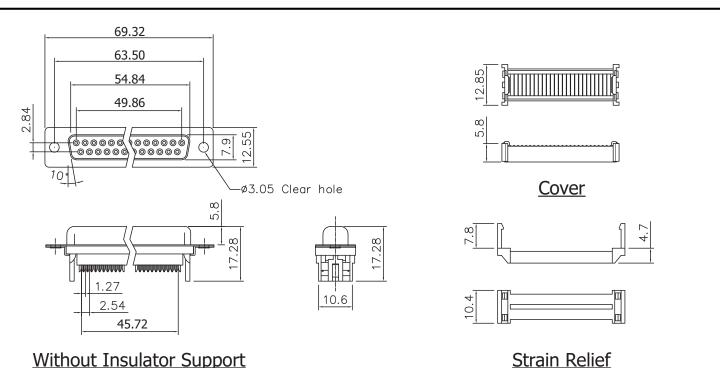

## **Without Insulator Support**

Unit: MM±0.25MM

ITEM NO. A-DFF37LPXX-III-R

TITLE Flat Ribbon Cable D-Sub Assembly - 37Pin, Female, Low Profile

THIS DRAWING IS UNPUBLISHED ©Copyright 2010 by Assmann Electronic Components All International Rights Reserved