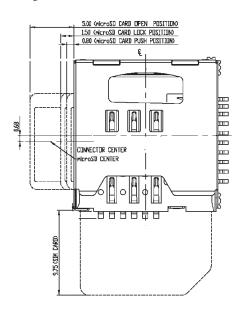

# Series microSD / SIM 2-in-1 Card Reader (Push / Push and Manual)

# Card Connectors

### Specifications

Insulation Resistance:

Withstanding Voltage: Contact Resistance: Current Rating: Mating Cycles:

1,00MΩ min.

500V AC 100mΩ max. 0.5A max. per contact 10,000 insertions



#### Features

µSD push / push card reader 6 pin SIM manual card reader

Part Number (Details)

- 2000 - 0

FRS016T

Series No.

Design No.

- Easy operation
- Card detection and write protection switch
- Tape and Reel packaging

Materials and Finish Insulator: Contact :

PA-9T, (UL94V-0) Phoshor Bronze Contact Plating: Mating Face - Gold over Nickel Solder Tails - SnCu over Nickel Underplate - Nickel

#### Outline Connector Dimensions



### Recommended PCB Layout



## Lard Insertion



#### A YAMAICH SPECIFICATIONS AND DRAWINGS ARE SUBJECT TO ALTERATION WITHOUT PRIOR NOTICE - DIMENSIONS IN MILLIMETER Connectors A-53 Downloaded from Electronic components distributor

**Combined Connectors**