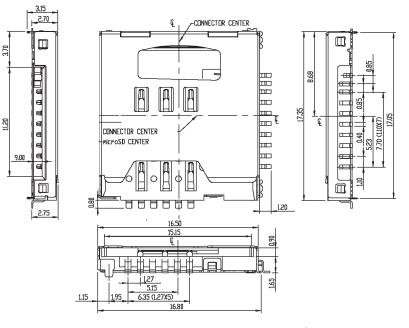

# Series microSD / SIM 2-in-1 Card Reader (Push / Push and Manual)

# Card Connectors

### Specifications

Insulation Resistance:

Withstanding Voltage: Contact Resistance: Current Rating: Mating Cycles:

1,00MΩ min.

500V AC 100mΩ max. 0.5A max. per contact 10,000 insertions



#### Features

µSD push / push card reader 6 pin SIM manual card reader

Part Number (Details)

- 2000 - 0

FRS016T

Series No.

Design No.

- Easy operation
- Card detection and write protection switch
- Tape and Reel packaging

Materials and Finish Insulator: Contact :

PA-9T, (UL94V-0) Phoshor Bronze Contact Plating: Mating Face - Gold over Nickel Solder Tails - SnCu over Nickel Underplate - Nickel

#### Outline Connector Dimensions



### Recommended PCB Layout



## Lard Insertion



#### A YAMAICH SPECIFICATIONS AND DRAWINGS ARE SUBJECT TO ALTERATION WITHOUT PRIOR NOTICE - DIMENSIONS IN MILLIMETER Connectors A-53 Downloaded from Electronic components distributor

**Combined Connectors**