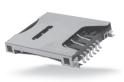

# Series microSD / SIM 2-in-1 Card Reader (Push / Push and Manual)

# Card Connectors

#### Features

µSD push / push card reader 6 pin SIM manual card reader

Part Number (Details)

- 2000 - 0

FRS016T

Series No.

Design No.

- Easy operation
- Card detection and write protection switch
- Tape and Reel packaging