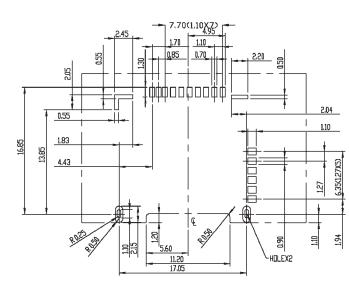

# Series microSD / SIM 2-in-1 Card Reader (Push / Push and Manual)

# Card Connectors

### Specifications

Insulation Resistance:

Withstanding Voltage: Contact Resistance: Current Rating: Mating Cycles:

1,00MΩ min.

500V AC 100mΩ max. 0.5A max. per contact 10,000 insertions



#### Features

µSD push / push card reader 6 pin SIM manual card reader

Part Number (Details)

- 2000 - 0

FRS016T

Series No.

Design No.

- Easy operation
- Card detection and write protection switch
- Tape and Reel packaging

Materials and Finish Insulator: Contact :

PA-9T, (UL94V-0) Phoshor Bronze Contact Plating: Mating Face - Gold over Nickel Solder Tails - SnCu over Nickel Underplate - Nickel

#### Outline Connector Dimensions



### Recommended PCB Layout



## Lard Insertion



#### A YAMAICH SPECIFICATIONS AND DRAWINGS ARE SUBJECT TO ALTERATION WITHOUT PRIOR NOTICE - DIMENSIONS IN MILLIMETER Connectors A-53 Downloaded from Electronic components distributor

**Combined Connectors**