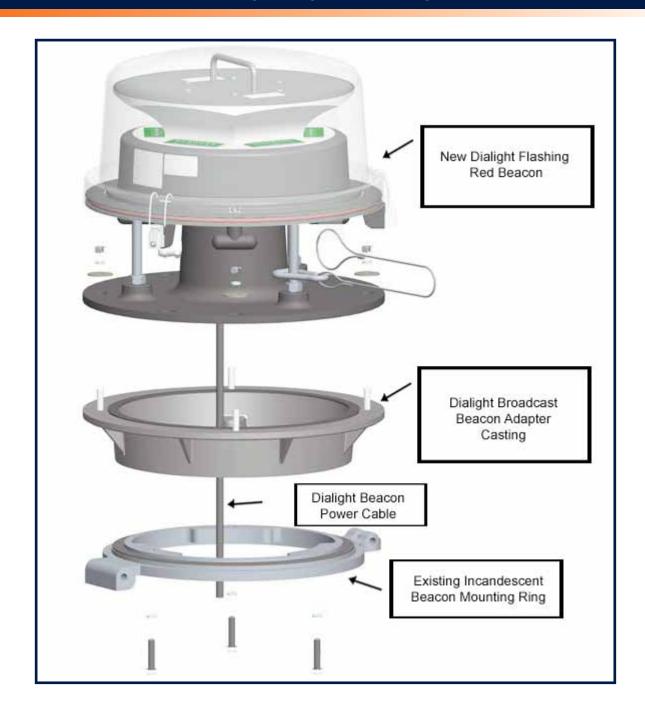

## **APPLICATION**

▲ The Dialight D264 Series retrofit adapter allows for simple retrofit of a new LED Beacon to an existing incandescent base eliminating the need to fully dismantle the old fixture. By simply removing the top half of the existing incandescent light, the retrofit adapter securely mounts to the existing hinge. Utilizing the fixed locating studs the new LED Beacon mounts simply on top. Power is supplied to the new beacon through a simple socket interface connection making it no more difficult then installing a new lamp.