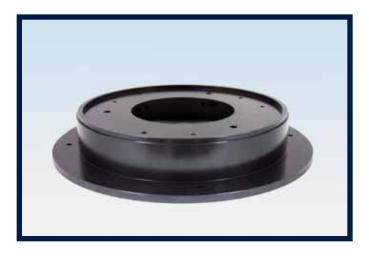

### **MATERIALS/FINISH**

▲ The 264 Series Beacon Retrofit Adapter is designed for durability made from cast aluminum with all stainless steel hardware.

| ORDERING INFORMATION |                  |  |
|----------------------|------------------|--|
|                      |                  |  |
| Product              | Description      |  |
| D264-3002            | Retrofit Adapter |  |

# **MECHANICAL DRAWING**