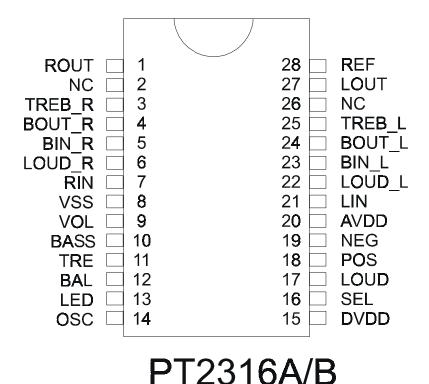

able gain, direct key mode as well as LED indicator for every function are also provided to build a highly effective electronic audio processor having the highest performance and reliability with the least external components. Pin assignments and application circuit are optimized for easy PCB Layout and cost saving benefits.

## FEATURES

- CMOS Technology
- Low Power Consumption
- Least External Components
- Treble and Bass Control
- Loudness Function
- Balance Function
- Direct Key Mode
- LED Display Indicator for every Function
- Low Total Harmonic Distortion: THD<0.1%
- 2 Channels in the same chip

# **APPLICATIONS**

- Car Stereo (Audio)
- Hi-Fi Audio System



Fax: 886-2-29174598

URL: http://www.princeton.com.tw

### Simple Car Audio Controller

PT2316A/B

## **PIN CONFIGURATION**





Fax: 886-2-29174598

URL: http://www.princeton.com.tw

### Simple Car Audio Controller

#### PT2316A/B

## **APPLICATION CIRCUIT**



### **ORDER INFORMATION**

| Valid Part Number | Package                |
|-------------------|------------------------|
| PT2316A           | 28 Pins, DIP (300 mil) |
| PT2316B           | 28 Pins, DIP (300 mil) |
| PT2316A-S         | 28 Pins, SO (300 mil)  |
| PT2316B-S         | 28 Pins, SO (300 mil)  |

PT2316A/B v1.0