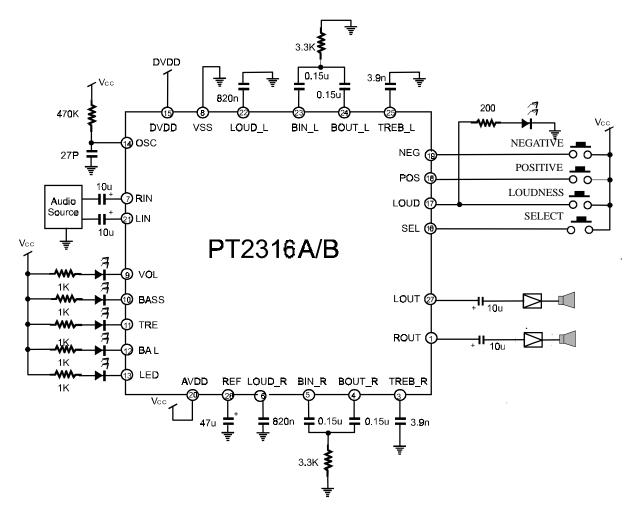

ocessor having the highest performance and reliability with the least external components. Pin assignments and application circuit are optimized for easy PCB Layout and cost saving benefits.

## FEATURES

- CMOS Technology
- Low Power Consumption
- Least External Components
- Treble and Bass Control
- Loudness Function
- Balance Function
- Direct Key Mode
- LED Display Indicator for every Function
- Low Total Harmonic Distortion: THD<0.1%
- 2 Channels in the same chip

# **APPLICATIONS**

- Car Stereo (Audio)
- Hi-Fi Audio System



Fax: 886-2-29174598

URL: http://www.princeton.com.tw

### Simple Car Audio Controller

PT2316A/B

## **PIN CONFIGURATION**





Fax: 886-2-29174598

URL: http://www.princeton.com.tw

### Simple Car Audio Controller

#### PT2316A/B

## **APPLICATION CIRCUIT**



### **ORDER INFORMATION**

| Valid Part Number | Package                |
|-------------------|------------------------|
| PT2316A           | 28 Pins, DIP (300 mil) |
| PT2316B           | 28 Pins, DIP (300 mil) |
| PT2316A-S         | 28 Pins, SO (300 mil)  |
| PT2316B-S         | 28 Pins, SO (300 mil)  |

PT2316A/B v1.0