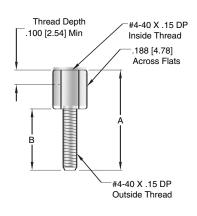

#### **Jackscrews**

| JACKSCREW DIMENSIONS |              |             |  |
|----------------------|--------------|-------------|--|
| PART<br>NUMBER       | Α            | В           |  |
| JS-01                | .416 [10.60] | .226 [5.70] |  |
| JS-02                | .467 [11.86] | .270 [6.86] |  |
| JS-03                | .500 [12.70] | .313 [7.95] |  |
| JS-04                | .465 [11.81] | .226 [5.70] |  |