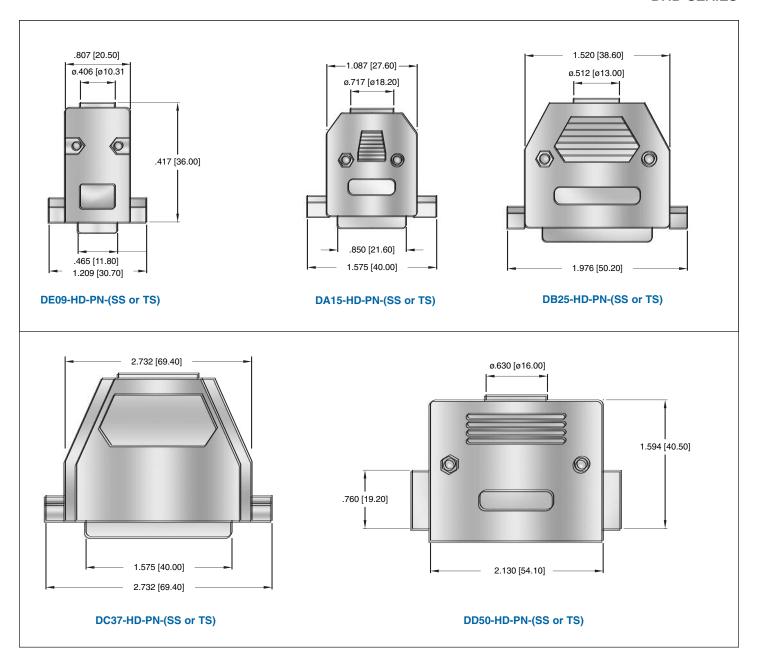

# **D-SUBMINIATURE**

BACKSHELLS DHD SERIES

### **ORDERING INFORMATION**

choose one from each category as shown in sample below

| Hood Size                                                                                                                        | Hood Color                                                                                | Hardware                          |
|----------------------------------------------------------------------------------------------------------------------------------|-------------------------------------------------------------------------------------------|-----------------------------------|
| DE09-HD                                                                                                                          | PY                                                                                        | TS                                |
| <b>DE09-HD -</b> 9P Hood <b>DA15-HD -</b> 15P Hood <b>DB25-HD -</b> 25P Hood <b>DC37-HD -</b> 37P Hood <b>DD50-HD -</b> 50P Hood | PY - Gray Plastic PB - Black Plastic PN - Bright Chrome Plated Plastic AL - Aluminum Cast | SS - Short Screw TS - Thumb Screw |