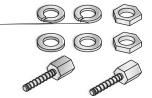

#### **HDW-023**

Set includes 2 #4-40 female jackscrews 2 flat washers, 2 split washers and 2 hex nuts

**HDW-024** 

Screw retainer clip set includes 2 screw retainer clips and retainer screws