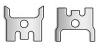

#### **HDW-023**

Set includes 2 #4-40 female jackscrews 2 flat washers, 2 split washers and 2 hex nuts

**HDW-024** 

Screw retainer clip set includes 2 screw retainer clips and retainer screws