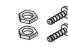

#### **HDW-023**

Set includes 2 #4-40 female jackscrews 2 flat washers, 2 split washers and 2 hex nuts

**HDW-024** 

Screw retainer clip set includes 2 screw retainer clips and retainer screws