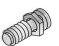

#### **HDW-031**

Set includes 2 #4-40 female jackscrews

Set includes 2 #4-40 female jackscrews and 2 hex nuts