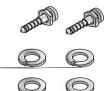

#### **HDW-023**

Set includes 2 #4-40 female jackscrews 2 flat washers, 2 split washers and 2 hex nuts

**HDW-024** 

Screw retainer clip set includes 2 screw retainer clips and retainer screws