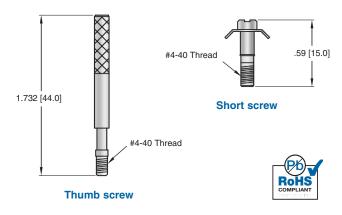

#### **HDW-031**

Set includes 2 #4-40 female jackscrews

Set includes 2 #4-40 female jackscrews and 2 hex nuts

#### **HDW-023**

Set includes 2 #4-40 female jackscrews 2 flat washers, 2 split washers and 2 hex nuts

**HDW-024** 

Screw retainer clip set includes 2 screw retainer clips and retainer screws