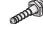

#### **Jackscrews**

| JACKSCREW DIMENSIONS |              |             |  |
|----------------------|--------------|-------------|--|
| PART<br>NUMBER       | Α            | В           |  |
| JS-01                | .416 [10.60] | .226 [5.70] |  |
| JS-02                | .467 [11.86] | .270 [6.86] |  |
| JS-03                | .500 [12.70] | .313 [7.95] |  |
| JS-04                | .465 [11.81] | .226 [5.70] |  |