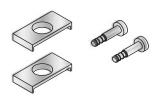

#### **HDW-023**

Set includes 2 #4-40 female jackscrews 2 flat washers, 2 split washers and 2 hex nuts

**HDW-024** 

Screw retainer clip set includes 2 screw retainer clips and retainer screws