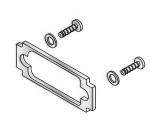

#### **HDW-023**

Set includes 2 #4-40 female jackscrews 2 flat washers, 2 split washers and 2 hex nuts

**HDW-024** 

Screw retainer clip set includes 2 screw retainer clips and retainer screws