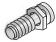

#### **HDW-031**

Set includes 2 #4-40 female jackscrews

Set includes 2 #4-40 female jackscrews and 2 hex nuts