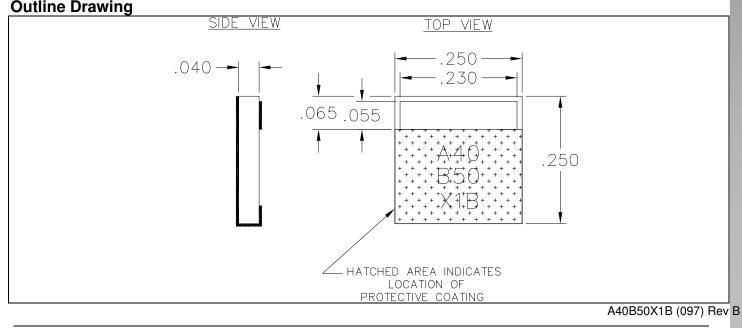

### **Outline Drawing**

applicable portions of MIL-E-5400. All dimensions in inches.