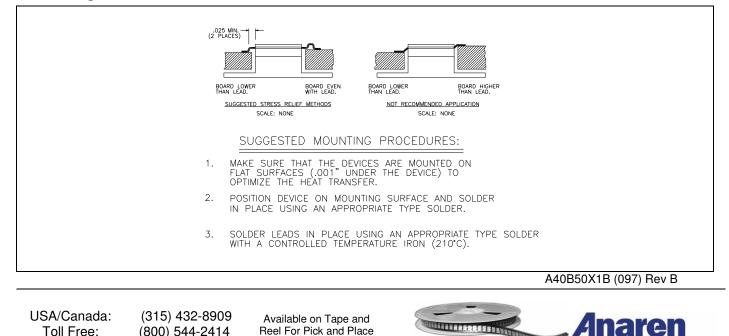

#### **Mounting Procedure:**

What'll we think of next?"

Reel For Pick and Place

Manufacturing.

(800) 544-2414

+44 2392-232392

Toll Free:

Europe: