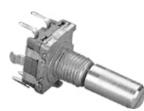

## Model(型號): ROTARY POTENTIOMETER-----EC11B20HS3 Features:(特點):

► Download PDF file

## Small body as thin as 4.4mm . height from the shaft centrt to the product top is only 3.6mm .

A long-life type that can operate more than 100,000 cycles .

The operability has been improved by incorporating a good-feeling detent mechanism .

The unique through shaft shape contribute for simplifying SET design .An incremental type