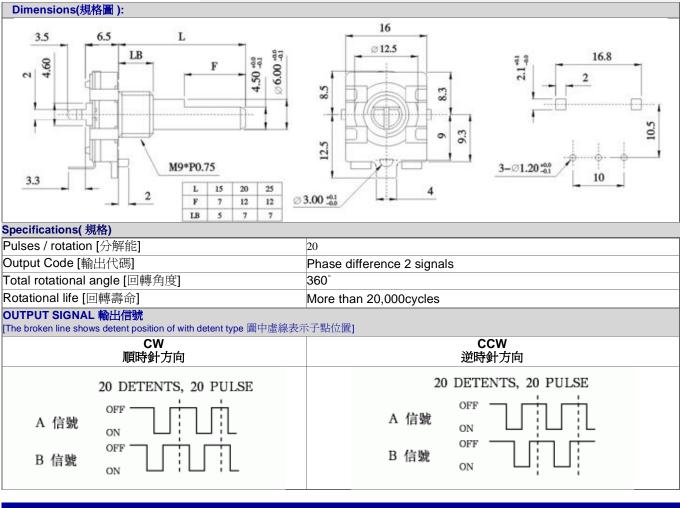

## 規格與性能

Specifications & Characteristics

## Model(型號): ROTARY POTENTIOMETER-----EC11B20HS3 Features:(特點):

► Download PDF file

## Small body as thin as 4.4mm . height from the shaft centrt to the product top is only 3.6mm .

A long-life type that can operate more than 100,000 cycles .

The operability has been improved by incorporating a good-feeling detent mechanism .

The unique through shaft shape contribute for simplifying SET design .An incremental type