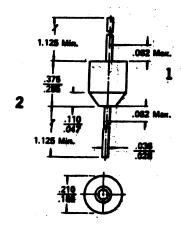

## **PARAMETERS**

1N5175

FAST RECTIFIER,  $1A < I(0)/I(F) \le 2A$ 

```
Description: Fast Rectifier, 1A < I(O)/I(F) \le 2A
  Manufacturer..... many
  Mil/High-Rel? (Y/N).....
  I(out) (If AVG) Max.....
  VRRM..... 500
  t(rr) (S)..... 5.0u
   @If (test)..... 500m
   @Ir (A)..... 1.0
  Vf Max..... 1.2
   @If (test)..... 2.0
  Ir @25°C..... 25u
   @Volts (test) (V)..... 500
  Ir @ Diff. Temp (A).....
   @Temp (test) (°C).....
 Mat..... Silicon
  Oper. Temp (°C) Max..... 175
  Pkg Style..... DO-27
  Surface Mounted (Y/N)..... N
```

## NOTES:

1. This end for visual orientation only (contour optional).

2. Lead diameter not controlled in this zone to allow for body flash and lead finish build-up.

**Quality Semi-Conductors**