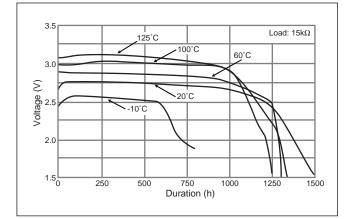

#### Temperature Characteristics

#### Specification

| Nominal voltage (V)           | 3          |
|-------------------------------|------------|
| Nominal capacity (mAh)        | 120        |
| Continuous standard load (mA) | 0.03       |
| Operating temperature (C)     | -40 ~ +125 |