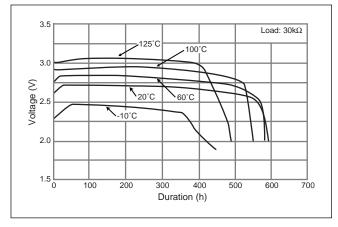

#### Temperature Characteristics

#### Specification

| Nominal voltage (V)           | 3          |
|-------------------------------|------------|
| Nominal capacity (mAh)        | 48         |
| Continuous standard load (mA) | 0.03       |
| Operating temperature (C)     | -40 ~ +125 |