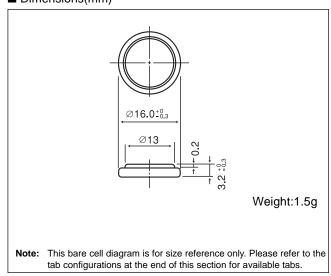

## **BR1632A**

#### Specification

| Nominal voltage (V)           | 3          |
|-------------------------------|------------|
| Nominal capacity (mAh)        | 120        |
| Continuous standard load (mA) | 0.03       |
| Operating temperature (C)     | -40 ~ +125 |