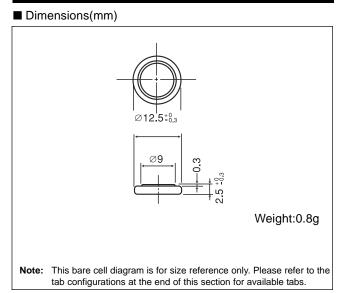

#### Specification

| Nominal voltage (V)           | 3          |
|-------------------------------|------------|
| Nominal capacity (mAh)        | 48         |
| Continuous standard load (mA) | 0.03       |
| Operating temperature (C)     | -40 ~ +125 |

#### ■ Dimensions(mm)