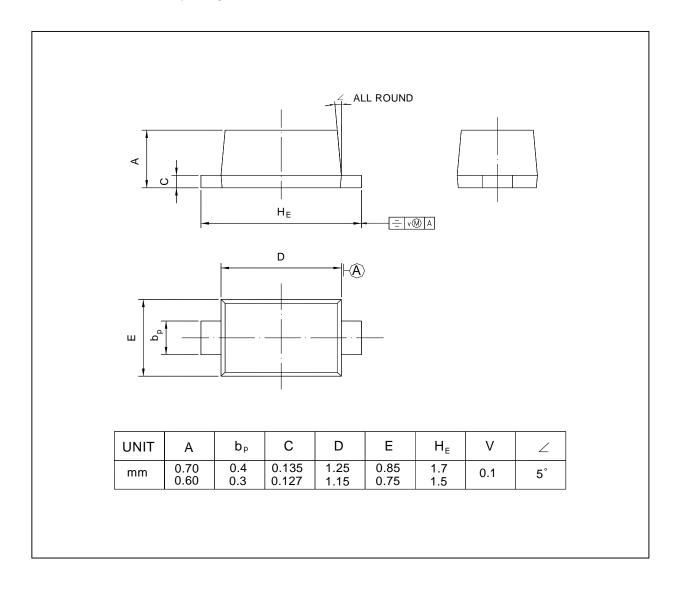

#### **PACKAGE OUTLINE**

### Plastic surface mounted package; 2 leads

**SOD-523** 