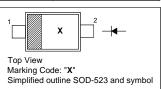

### SILICON EPITAXIAL PLANAR SCHOTTKY BARRIER DIODE

for high speed switching circuit and small current rectification applications

#### PINNING

| PIN | DESCRIPTION |
|-----|-------------|
| 1   | Cathode     |
| 2   | Anode       |
|     |             |

#### **PACKAGE OUTLINE**

### Plastic surface mounted package; 2 leads

**SOD-523** 