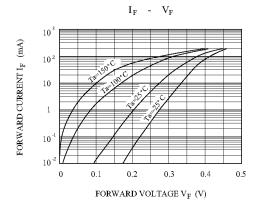

### Characteristics at T<sub>a</sub> = 25 °C

| Parameter                                  | Symbol         | Max. | Unit |
|--------------------------------------------|----------------|------|------|
| Forward Voltage at I <sub>F</sub> = 200 mA | $V_{F}$        | 0.5  | V    |
| Reverse Current at $V_R = 10 \text{ V}$    | I <sub>R</sub> | 30   | μΑ   |