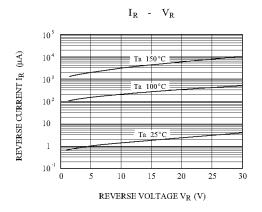

### Characteristics at T<sub>a</sub> = 25 °C

| Parameter                                  | Symbol         | Max. | Unit |
|--------------------------------------------|----------------|------|------|
| Forward Voltage at I <sub>F</sub> = 200 mA | $V_{F}$        | 0.5  | V    |
| Reverse Current at $V_R = 10 \text{ V}$    | I <sub>R</sub> | 30   | μΑ   |