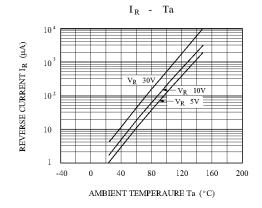

### Characteristics at T<sub>a</sub> = 25 °C

| Parameter                                  | Symbol         | Max. | Unit |
|--------------------------------------------|----------------|------|------|
| Forward Voltage at I <sub>F</sub> = 200 mA | $V_{F}$        | 0.5  | V    |
| Reverse Current at $V_R = 10 \text{ V}$    | I <sub>R</sub> | 30   | μΑ   |