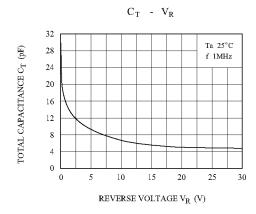

### Characteristics at T<sub>a</sub> = 25 °C

| Parameter                                  | Symbol         | Max. | Unit |
|--------------------------------------------|----------------|------|------|
| Forward Voltage at I <sub>F</sub> = 200 mA | $V_{F}$        | 0.5  | V    |
| Reverse Current at $V_R = 10 \text{ V}$    | I <sub>R</sub> | 30   | μΑ   |