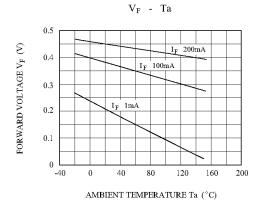

### Characteristics at T<sub>a</sub> = 25 °C

| Parameter                                  | Symbol         | Max. | Unit |
|--------------------------------------------|----------------|------|------|
| Forward Voltage at I <sub>F</sub> = 200 mA | $V_{F}$        | 0.5  | V    |
| Reverse Current at $V_R = 10 \text{ V}$    | I <sub>R</sub> | 30   | μΑ   |